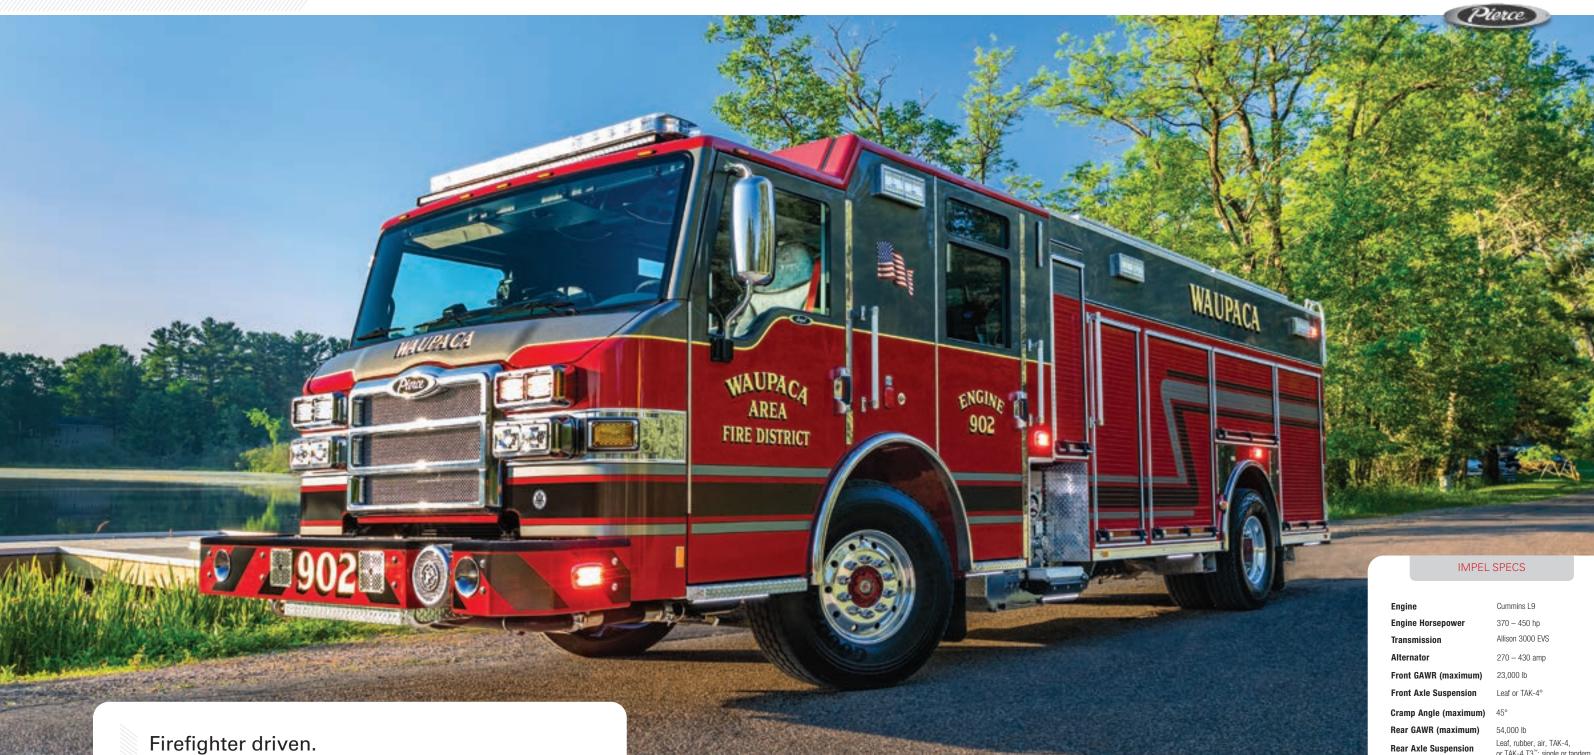

- g. <u>RESOLUTION</u> authorizing execution of Deferred Loan Agreement Documents related to the Partial Rehabilitation of 608 2<sup>nd</sup> Street, Webster City, Iowa, with Local Initiative For Transformation-WC, Inc., an Iowa Nonprofit Corporation. <u>DEFERRED LOAN AGMT/PROM NOTE/SECURITY AGMT/MORTGAGE</u>
- h. <u>COUNCIL MEMORANDUM</u> <u>RESOLUTION</u> authorizing the City Manager to award bid for purchase of a new Pierce Enforcer Top Mount Pumper from Reliant Fire Apparatus, Inc., through Sourcewell, for the Webster City Fire Department.

FUND BID SPEC WC PRICING PIERCE LITERATURE HOW TO GUIDE CP REFERENCE GUIDE

- i. <u>COUNCIL MEMORANDUM</u> <u>RESOLUTION</u> approving Amendment No. 1 to Task Order No. 6 to the DGR Engineering Master Agreement for Professional Services and authorizing City Manager to sign and execute said Amendment. <u>ELECTRIC FD</u> <u>AMEND 1</u>
- j. <u>COUNCIL MEMORANDUM</u> <u>RESOLUTION</u> authorizing the City Manager to sign and execute Change Order No. 8 and Council to authorize Final Payment and Retainage in thirty days to Rasch Construction, Fort Dodge, lowa for the Completion of the 2021 Second Street Reconstruction Project.