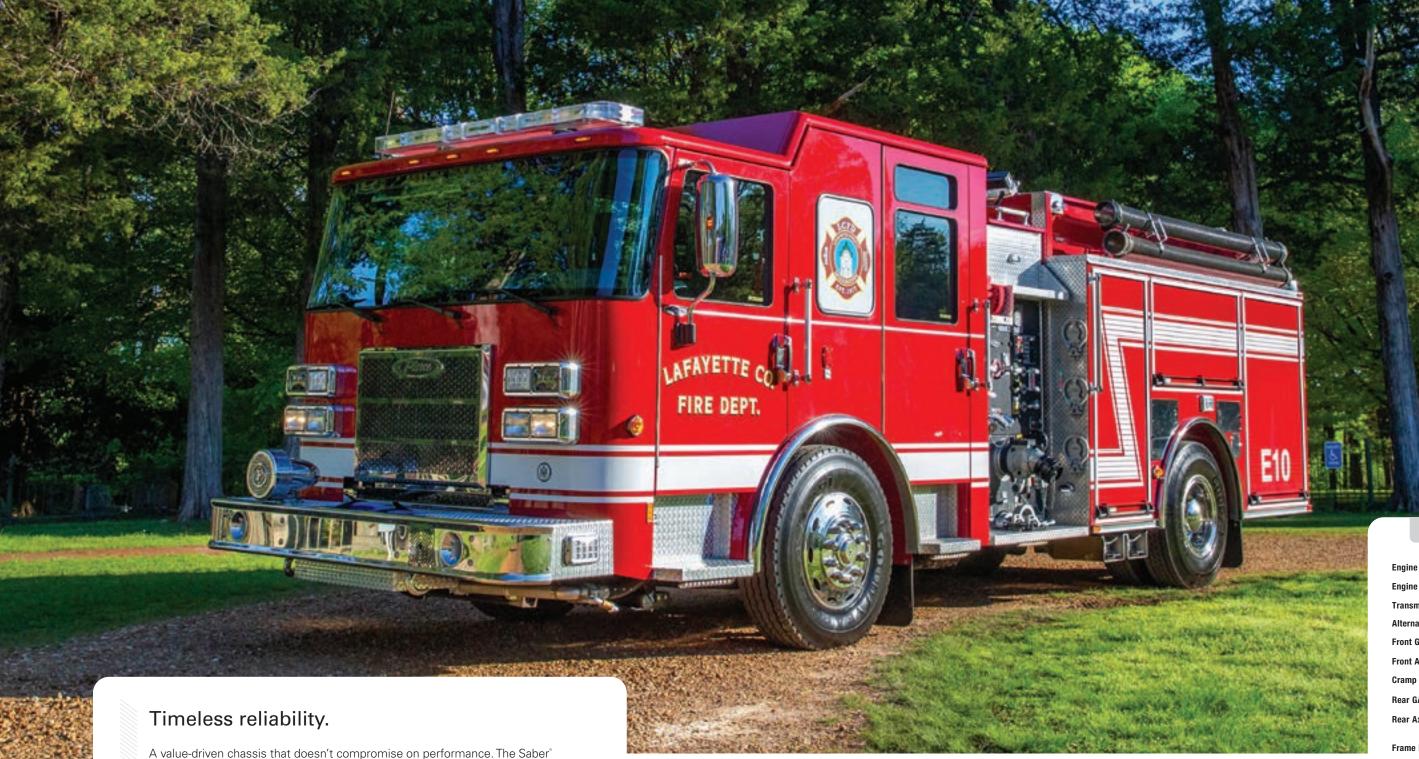

- g. <u>RESOLUTION</u> authorizing execution of Deferred Loan Agreement Documents related to the Partial Rehabilitation of 608 2<sup>nd</sup> Street, Webster City, Iowa, with Local Initiative For Transformation-WC, Inc., an Iowa Nonprofit Corporation. <u>DEFERRED LOAN AGMT/PROM NOTE/SECURITY AGMT/MORTGAGE</u>
- h. <u>COUNCIL MEMORANDUM</u> <u>RESOLUTION</u> authorizing the City Manager to award bid for purchase of a new Pierce Enforcer Top Mount Pumper from Reliant Fire Apparatus, Inc., through Sourcewell, for the Webster City Fire Department.

FUND BID SPEC WC PRICING PIERCE LITERATURE HOW TO GUIDE CP REFERENCE GUIDE

- i. <u>COUNCIL MEMORANDUM</u> <u>RESOLUTION</u> approving Amendment No. 1 to Task Order No. 6 to the DGR Engineering Master Agreement for Professional Services and authorizing City Manager to sign and execute said Amendment. <u>ELECTRIC FD</u> <u>AMEND 1</u>
- j. <u>COUNCIL MEMORANDUM</u> <u>RESOLUTION</u> authorizing the City Manager to sign and execute Change Order No. 8 and Council to authorize Final Payment and Retainage in thirty days to Rasch Construction, Fort Dodge, lowa for the Completion of the 2021 Second Street Reconstruction Project.