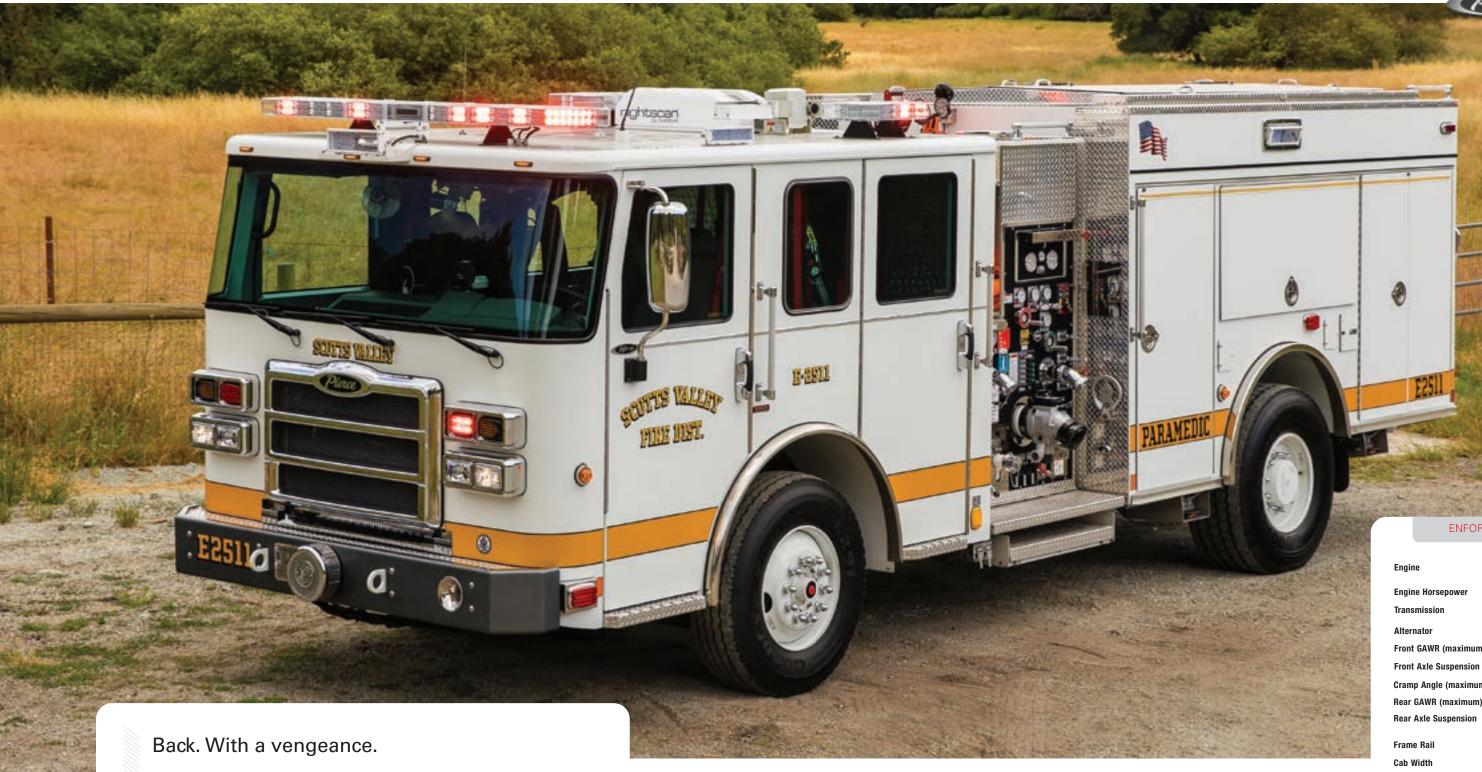

- g. <u>RESOLUTION</u> authorizing execution of Deferred Loan Agreement Documents related to the Partial Rehabilitation of 608 2<sup>nd</sup> Street, Webster City, Iowa, with Local Initiative For Transformation-WC, Inc., an Iowa Nonprofit Corporation. <u>DEFERRED LOAN AGMT/PROM NOTE/SECURITY AGMT/MORTGAGE</u>
- h. <u>COUNCIL MEMORANDUM</u> <u>RESOLUTION</u> authorizing the City Manager to award bid for purchase of a new Pierce Enforcer Top Mount Pumper from Reliant Fire Apparatus, Inc., through Sourcewell, for the Webster City Fire Department.

FUND BID SPEC WC PRICING PIERCE LITERATURE HOW TO GUIDE CP REFERENCE GUIDE

- i. <u>COUNCIL MEMORANDUM</u> <u>RESOLUTION</u> approving Amendment No. 1 to Task Order No. 6 to the DGR Engineering Master Agreement for Professional Services and authorizing City Manager to sign and execute said Amendment. <u>ELECTRIC FD</u> <u>AMEND 1</u>
- j. <u>COUNCIL MEMORANDUM</u> <u>RESOLUTION</u> authorizing the City Manager to sign and execute Change Order No. 8 and Council to authorize Final Payment and Retainage in thirty days to Rasch Construction, Fort Dodge, lowa for the Completion of the 2021 Second Street Reconstruction Project.