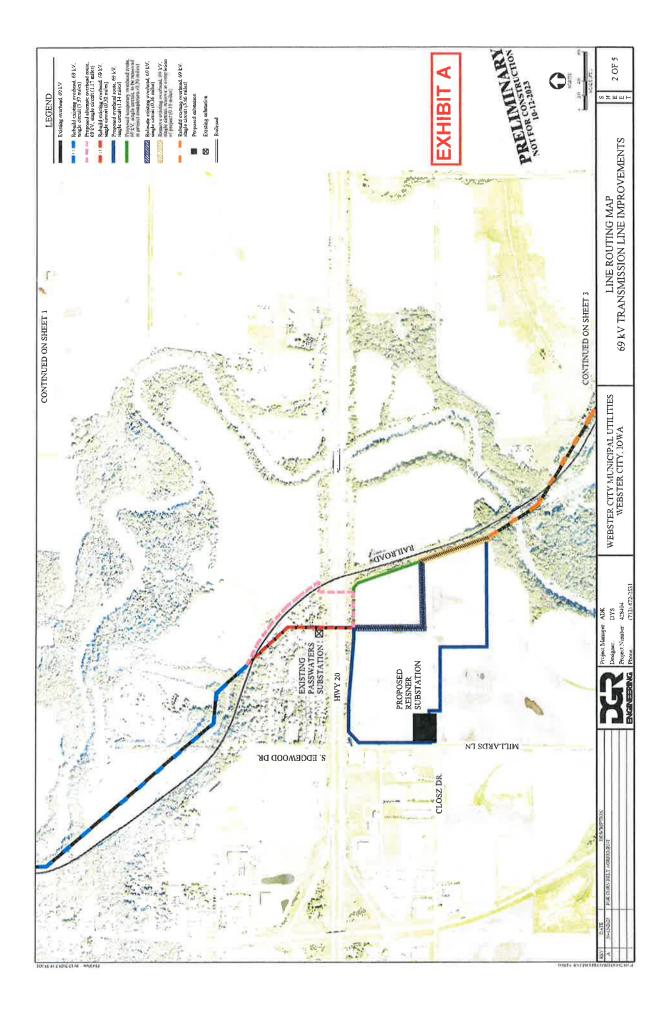

### PUBLIC HEARING 6:05 p.m.

f. Public Hearing on Proposed Plans and Specifications and Proposed Form of Contract and Estimate of Cost to purchase Three 69 kV Circuit Breakers needed for the Reisner Substation.

# COUNCIL MEMORANDUM ENGR LTR-SUPPLIER-BID SUMMARY

<u>RESOLUTION</u> approving and confirming Plans and Specifications, Form of Contract and Estimate of Cost for the purchase of Three 69 kV Circuit Breakers needed for the Reisner Substation and authorizing the execution of a Purchase Order and Contract for the purchase of Three 69 kV Circuit Breakers from Dakota Supply Group, Sioux Falls, South Dakota in the amount of \$292,146.40.