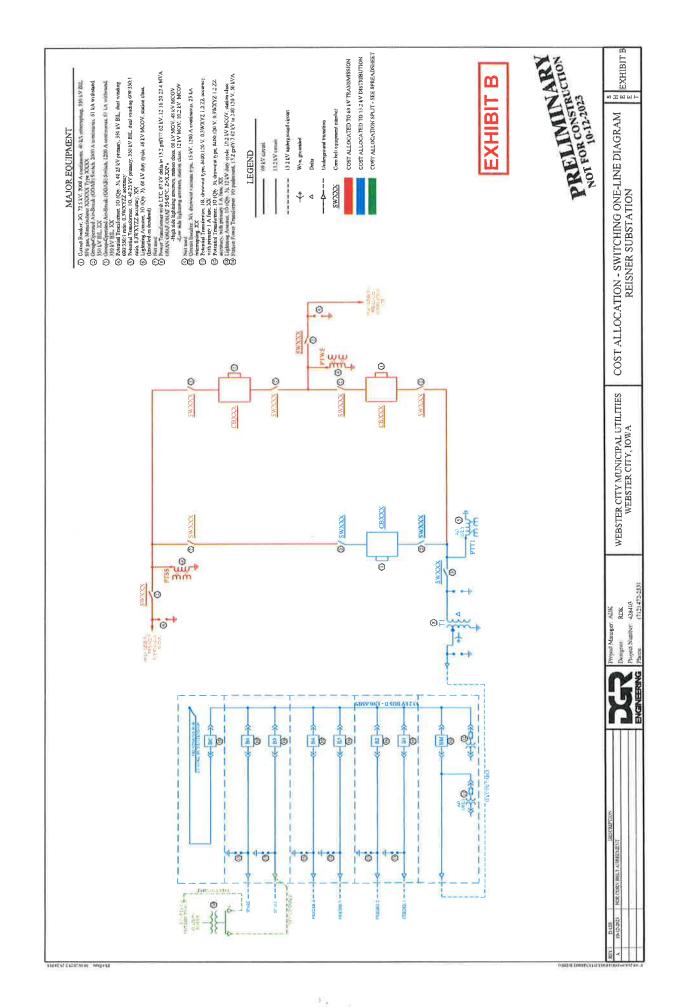

### PUBLIC HEARING 6:05 p.m.

f. Public Hearing on Proposed Plans and Specifications and Proposed Form of Contract and Estimate of Cost to purchase Three 69 kV Circuit Breakers needed for the Reisner Substation.

# COUNCIL MEMORANDUM ENGR LTR-SUPPLIER-BID SUMMARY

<u>RESOLUTION</u> approving and confirming Plans and Specifications, Form of Contract and Estimate of Cost for the purchase of Three 69 kV Circuit Breakers needed for the Reisner Substation and authorizing the execution of a Purchase Order and Contract for the purchase of Three 69 kV Circuit Breakers from Dakota Supply Group, Sioux Falls, South Dakota in the amount of \$292,146.40.