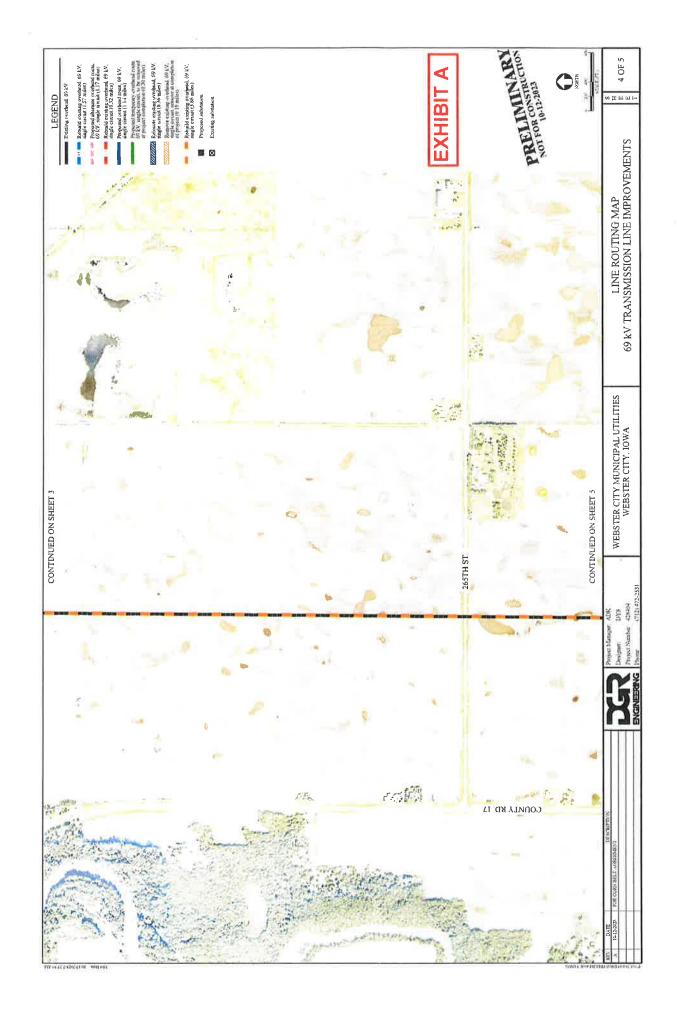

### PUBLIC HEARING 6:05 p.m.

f. Public Hearing on Proposed Plans and Specifications and Proposed Form of Contract and Estimate of Cost to purchase Three 69 kV Circuit Breakers needed for the Reisner Substation.

# COUNCIL MEMORANDUM ENGR LTR-SUPPLIER-BID SUMMARY

<u>RESOLUTION</u> approving and confirming Plans and Specifications, Form of Contract and Estimate of Cost for the purchase of Three 69 kV Circuit Breakers needed for the Reisner Substation and authorizing the execution of a Purchase Order and Contract for the purchase of Three 69 kV Circuit Breakers from Dakota Supply Group, Sioux Falls, South Dakota in the amount of \$292,146.40.