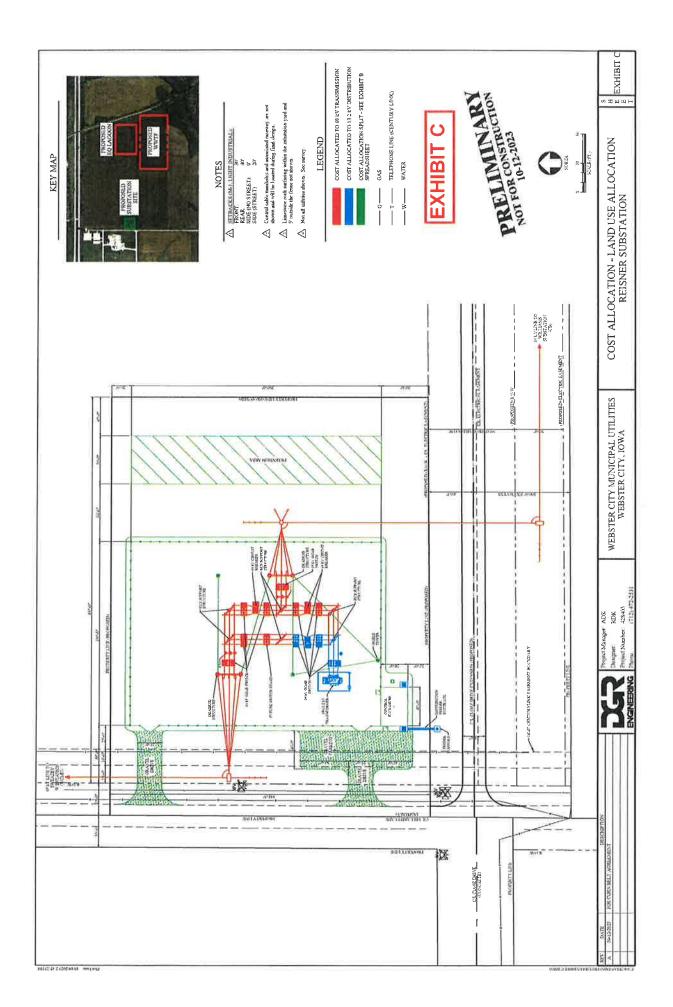

### PUBLIC HEARING 6:05 p.m.

f. Public Hearing on Proposed Plans and Specifications and Proposed Form of Contract and Estimate of Cost to purchase Three 69 kV Circuit Breakers needed for the Reisner Substation.

# COUNCIL MEMORANDUM ENGR LTR-SUPPLIER-BID SUMMARY

<u>RESOLUTION</u> approving and confirming Plans and Specifications, Form of Contract and Estimate of Cost for the purchase of Three 69 kV Circuit Breakers needed for the Reisner Substation and authorizing the execution of a Purchase Order and Contract for the purchase of Three 69 kV Circuit Breakers from Dakota Supply Group, Sioux Falls, South Dakota in the amount of \$292,146.40.