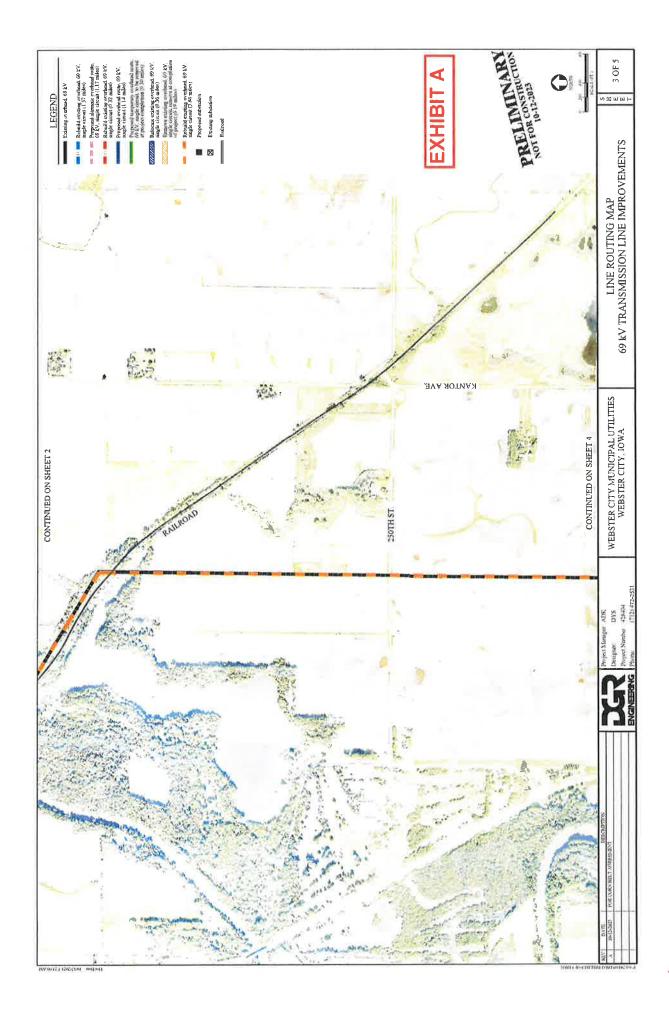

### PUBLIC HEARING 6:05 p.m.

f. Public Hearing on Proposed Plans and Specifications and Proposed Form of Contract and Estimate of Cost to purchase Three 69 kV Circuit Breakers needed for the Reisner Substation.

# COUNCIL MEMORANDUM ENGR LTR-SUPPLIER-BID SUMMARY

<u>RESOLUTION</u> approving and confirming Plans and Specifications, Form of Contract and Estimate of Cost for the purchase of Three 69 kV Circuit Breakers needed for the Reisner Substation and authorizing the execution of a Purchase Order and Contract for the purchase of Three 69 kV Circuit Breakers from Dakota Supply Group, Sioux Falls, South Dakota in the amount of \$292,146.40.