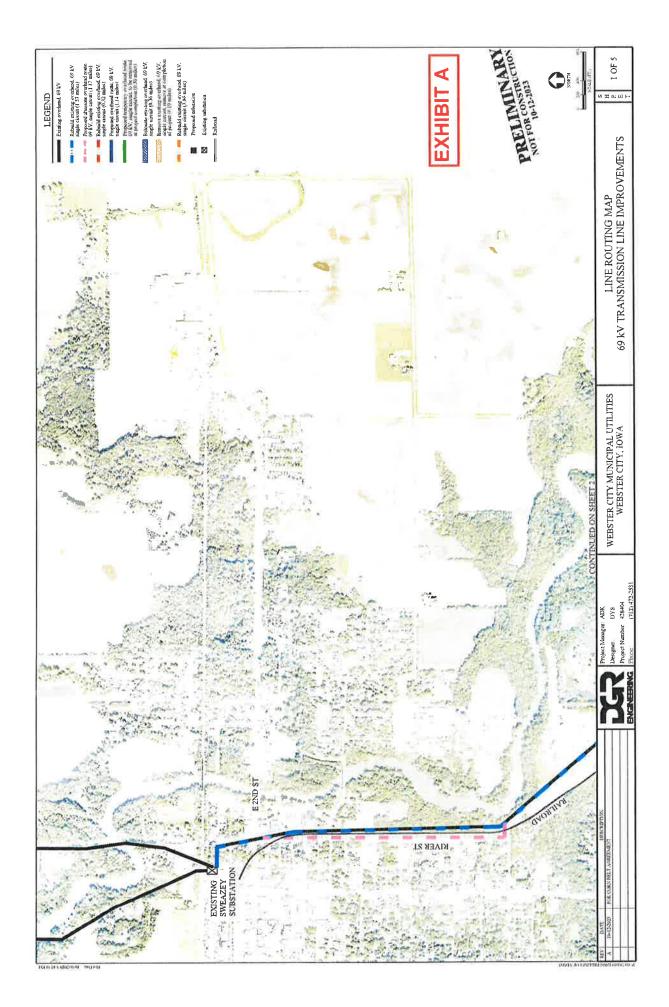

### PUBLIC HEARING 6:05 p.m.

f. Public Hearing on Proposed Plans and Specifications and Proposed Form of Contract and Estimate of Cost to purchase Three 69 kV Circuit Breakers needed for the Reisner Substation.

# COUNCIL MEMORANDUM ENGR LTR-SUPPLIER-BID SUMMARY

<u>RESOLUTION</u> approving and confirming Plans and Specifications, Form of Contract and Estimate of Cost for the purchase of Three 69 kV Circuit Breakers needed for the Reisner Substation and authorizing the execution of a Purchase Order and Contract for the purchase of Three 69 kV Circuit Breakers from Dakota Supply Group, Sioux Falls, South Dakota in the amount of \$292,146.40.