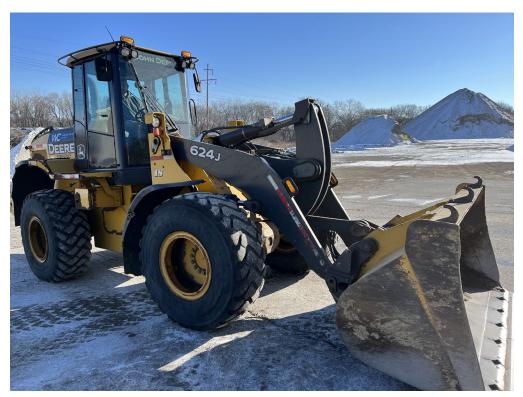

g <u>COUNCIL MEMORANDUM</u> RESOLUTION authorizing the Street Department Supervisor to proceed with Purchase for a Wheel Loader from Ziegler CAT in the amount of \$231,423.

SPREADSHEET BID SPEC