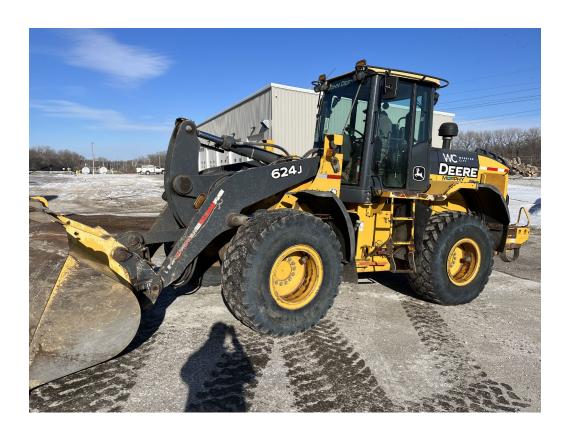

g <u>COUNCIL MEMORANDUM</u> RESOLUTION authorizing the Street Department Supervisor to proceed with Purchase for a Wheel Loader from Ziegler CAT in the amount of \$231,423.

SPREADSHEET BID SPEC