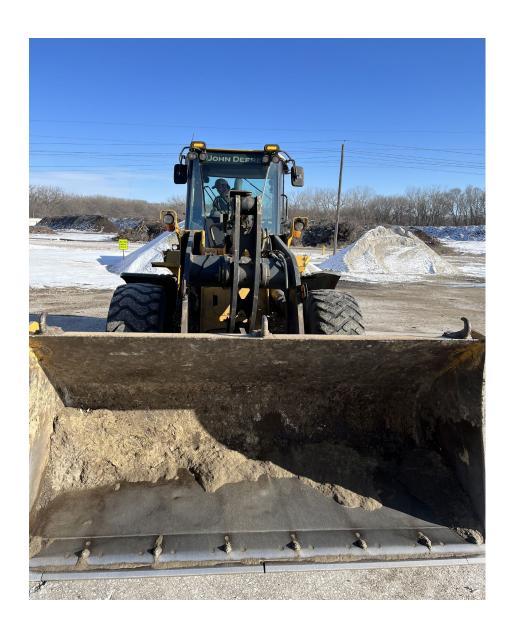

g <u>COUNCIL MEMORANDUM</u> RESOLUTION authorizing the Street Department Supervisor to proceed with Purchase for a Wheel Loader from Ziegler CAT in the amount of \$231,423.

SPREADSHEET BID SPEC