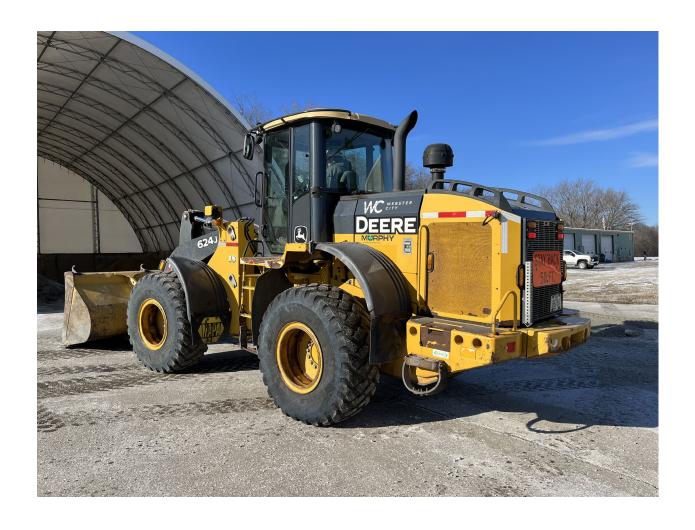

g <u>COUNCIL MEMORANDUM</u> RESOLUTION authorizing the Street Department Supervisor to proceed with Purchase for a Wheel Loader from Ziegler CAT in the amount of \$231,423.

SPREADSHEET BID SPEC