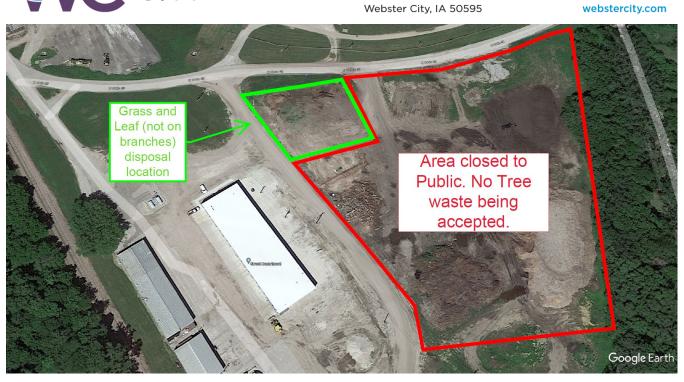

# WEBSTER CITY GRASS AND TREE WASTE DISPOSAL SITE IS CLOSED TO TREE WASTE.

## ONLY GRASS CLIPPINGS AND LEAVES (NOT ON BRANCHES) ARE BEING ACCEPTED AT THIS TIME

The City of Webster City's Green Waste Site has reached its capacity and no longer can accept tree waste at time this

#### Tree waste includes:

- Whole trees
- Branches
- Brush
- Logs
- Stumps
- Etc.

The City's green waste disposal site is **ONLY accepting grass clippings and leaves (not on branches)** at this time.

City of Webster City 400 Second Street PO Box 217