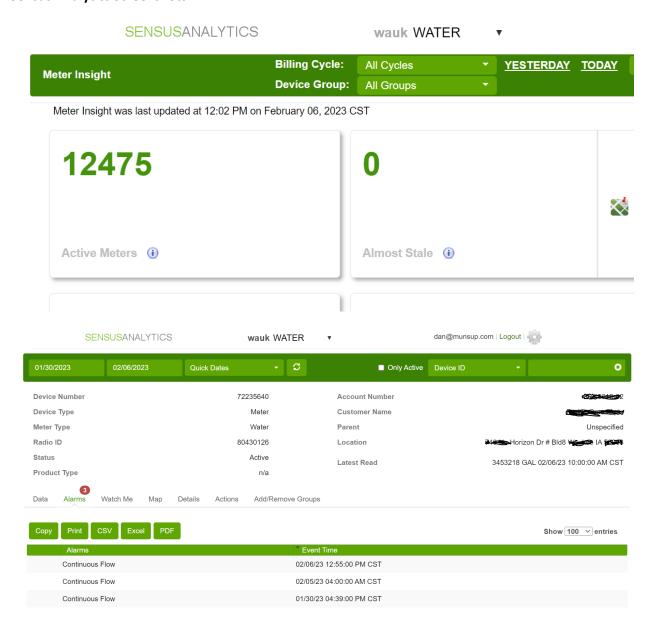

#### 6:05 p.m.

c. Public Hearing on proposed Specifications and proposed Form of Contract for the Advanced Metering Infrastructure Project.

<u>COUNCIL MEMORANDUM</u> <u>RESOLUTION</u> approving and confirming plans and specifications and proposed Form of Contract and Estimate of Cost for Construction of Advanced Metering Infrastructure Project and Authorizing the City Manager to Finalize and Execute Services Agreement. <u>COST PRICING</u> <u>PROPOSAL</u>