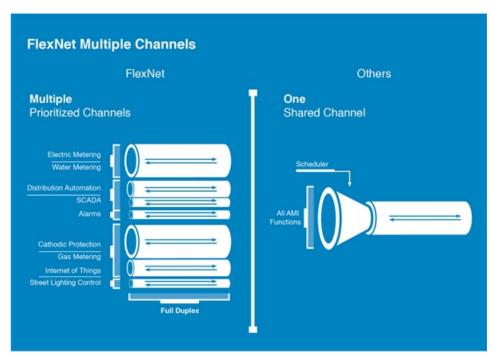

#### 6:05 p.m.

c. Public Hearing on proposed Specifications and proposed Form of Contract for the Advanced Metering Infrastructure Project.

<u>COUNCIL MEMORANDUM</u> <u>RESOLUTION</u> approving and confirming plans and specifications and proposed Form of Contract and Estimate of Cost for Construction of Advanced Metering Infrastructure Project and Authorizing the City Manager to Finalize and Execute Services Agreement. <u>COST PRICING</u> <u>PROPOSAL</u>