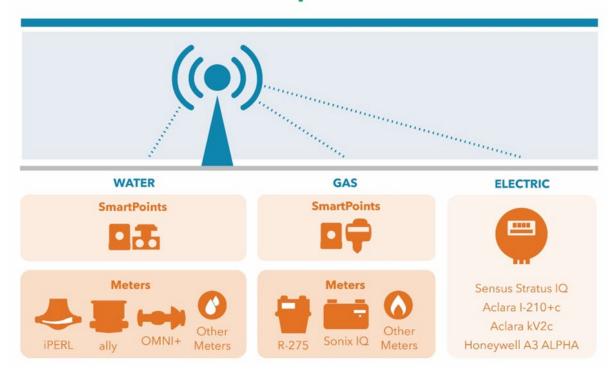

#### 6:05 p.m.

c. Public Hearing on proposed Specifications and proposed Form of Contract for the Advanced Metering Infrastructure Project.

<u>COUNCIL MEMORANDUM</u> <u>RESOLUTION</u> approving and confirming plans and specifications and proposed Form of Contract and Estimate of Cost for Construction of Advanced Metering Infrastructure Project and Authorizing the City Manager to Finalize and Execute Services Agreement. <u>COST PRICING</u> <u>PROPOSAL</u>