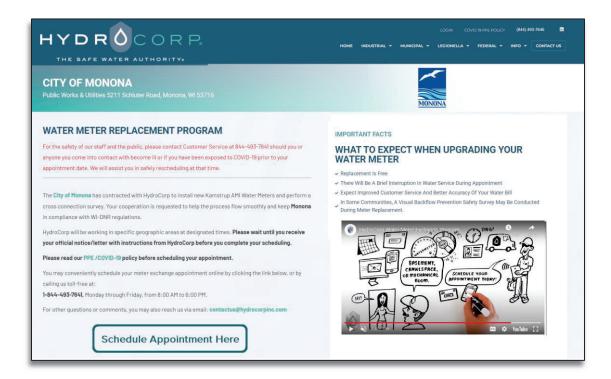

#### 6:05 p.m.

c. Public Hearing on proposed Specifications and proposed Form of Contract for the Advanced Metering Infrastructure Project.

<u>COUNCIL MEMORANDUM</u> <u>RESOLUTION</u> approving and confirming plans and specifications and proposed Form of Contract and Estimate of Cost for Construction of Advanced Metering Infrastructure Project and Authorizing the City Manager to Finalize and Execute Services Agreement. <u>COST PRICING</u> <u>PROPOSAL</u>

It was moved by McKinney and seconded by Hansen to Table the Public Hearing for Advanced Metering Infrastructure Proposed Selection to April 3, 2023 at 6:05 p.m. in Council Chambers at City Hall, Webster City, Iowa.

ROLL CALL: McKinney, Welch, Hansen, Hawkins and McFarland voting aye.

The hearing was tabled as staff are currently seeking additional software demonstration and integration with existing software from vendors.