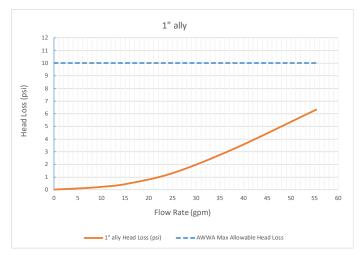

#### 6:05 p.m.

c. Public Hearing on proposed Specifications and proposed Form of Contract for the Advanced Metering Infrastructure Project.

<u>COUNCIL MEMORANDUM</u> <u>RESOLUTION</u> approving and confirming plans and specifications and proposed Form of Contract and Estimate of Cost for Construction of Advanced Metering Infrastructure Project and Authorizing the City Manager to Finalize and Execute Services Agreement. <u>COST PRICING</u> <u>PROPOSAL</u>