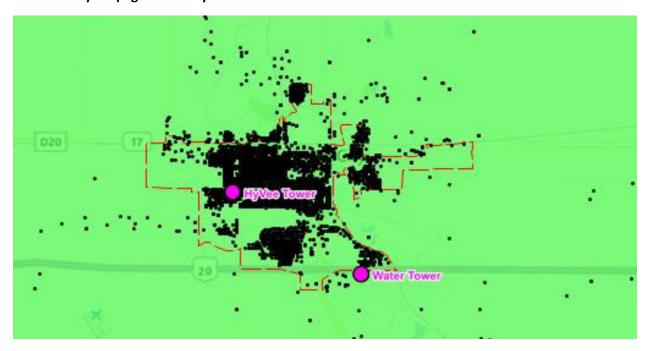

#### 6:05 p.m.

c. Public Hearing on proposed Specifications and proposed Form of Contract for the Advanced Metering Infrastructure Project.

<u>COUNCIL MEMORANDUM</u> <u>RESOLUTION</u> approving and confirming plans and specifications and proposed Form of Contract and Estimate of Cost for Construction of Advanced Metering Infrastructure Project and Authorizing the City Manager to Finalize and Execute Services Agreement. <u>COST PRICING</u> <u>PROPOSAL</u>