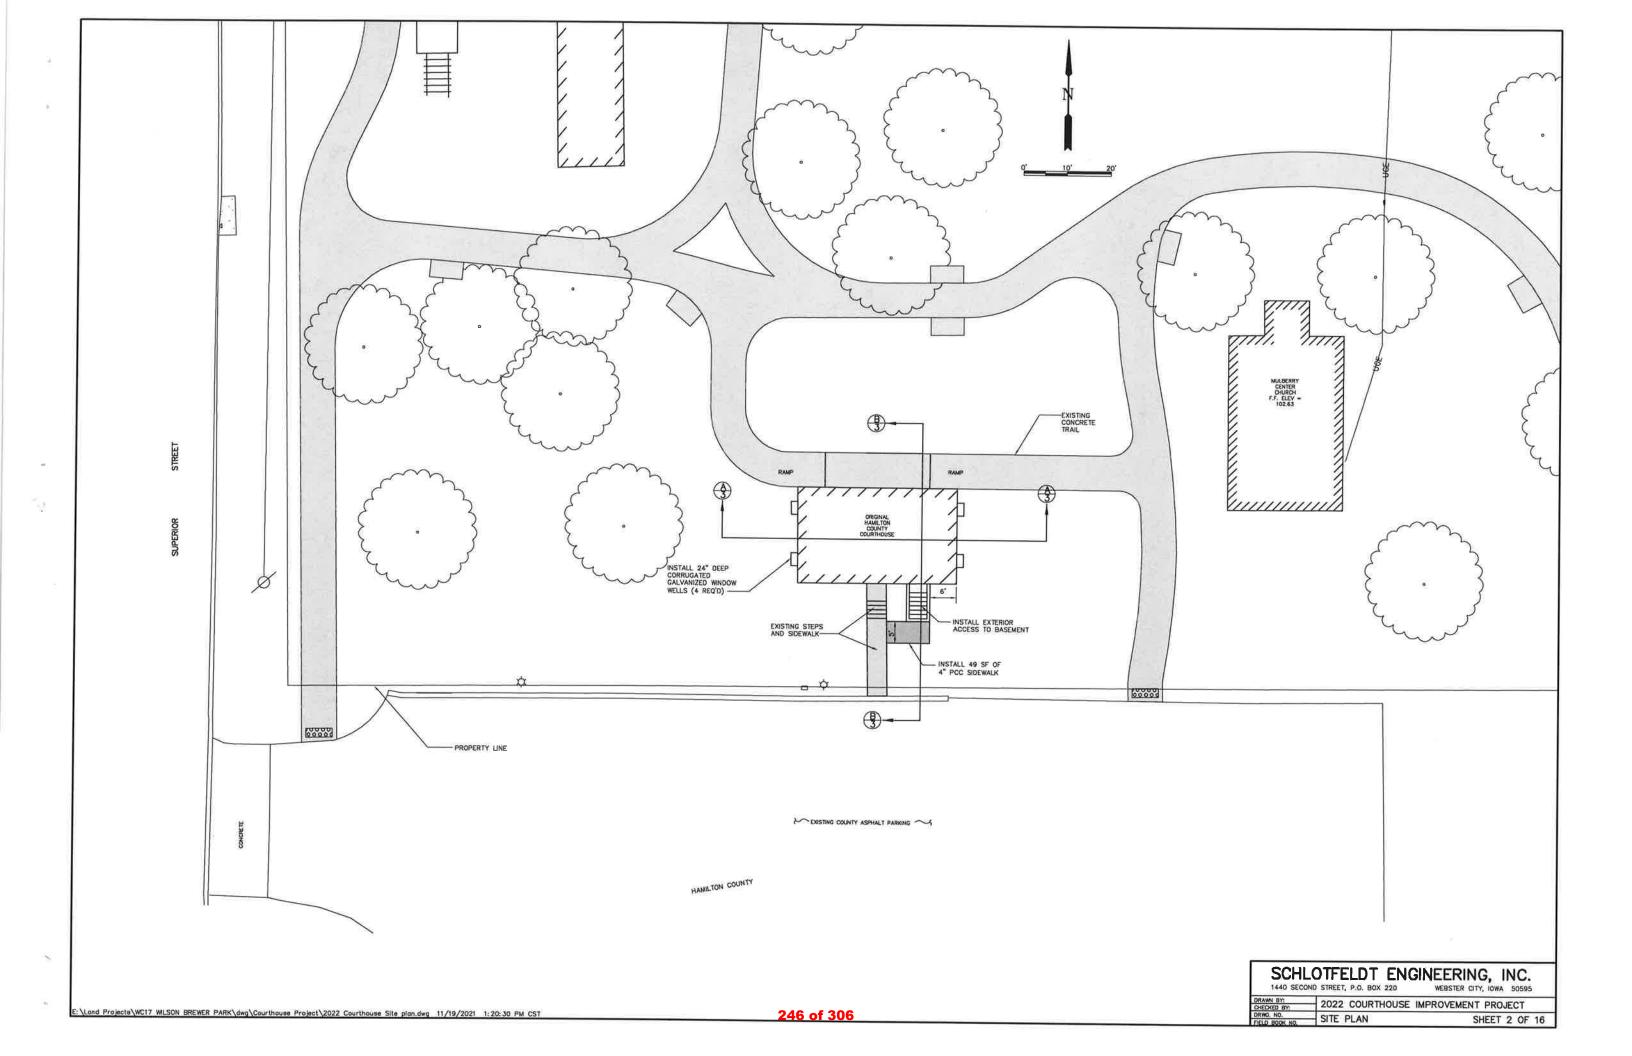

#### COUNCIL MEMORANDUM PREV AGREEMENT

- e. <u>RESOLUTION</u> authorizing the Mayor to Sign and Execute Agreement with Schlotfeldt Engineering, Inc. to provide Additional Professional Services needed for the 2023 Wilson Brewer Courthouse Structural Improvement Project. <u>AGREEMENT</u>
- f. <u>RESOLUTION</u> providing for Notice of Hearing on proposed Plans and Specifications and proposed Form of Contract and Estimate of Cost for Construction of the 2023 Wilson Brewer Courthouse Structural Improvement Project. (May 16, 2023 6:05 p.m.) <u>NOTICE OF LETTING</u> <u>PH NOTICE</u> <u>ENGR LTR</u> <u>PLANS</u> <u>SPEC ENHANCE HC FUNDS</u>
- g. <u>COUNCIL MEMORANDUM</u> <u>RESOLUTION</u> authorizing the Mayor to sign and execute Amendment No. 17B with Snyder and Associates to provide Additional Professional Services needed for the Fair Meadow Drive Project and Authorizing use of Bond Proceeds to pay for the Project. <u>AMENDMENT</u>