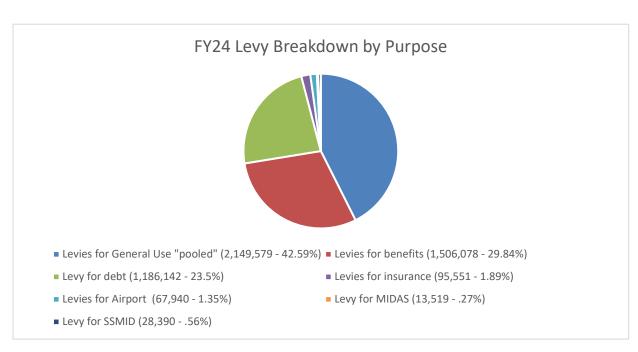

#### 6:00 p.m.

a. Public Hearing for the purpose of considering the Maximum Tax Dollars from Certain Levies for the City of Webster City's proposed Fiscal Year 2023-2024 Budget.

<u>COUNCIL MEMORANDUM</u> <u>RESOLUTION</u> approving the Maximum Tax Dollars from Certain Levies for the City's Proposed Fiscal Year 2023-24 Budget. <u>NOTICE</u>

c. It was moved by Welch and seconded by Hansen that Resolution No. 2023-060 setting April 3, 2023 at 6:00 p.m. in Council Chambers at City Hall, Webster City, Iowa as the time and place for a Public Hearing for the purpose of considering the Maximum Tax Dollars from Certain Levies for the City of Webster City's proposed Fiscal Year 2023-2024 Budget be passed and adopted.

ROLL CALL: Welch, Hansen, Hawkins, McFarland and McKinney voting aye.

Dodie Wolfgram, Finance Director, informed Council that this is an annual requirement to hold the Max Levy Hearing prior to approving the Budget. Due to some changes occurring in valuations, a short discussion was held on the upcoming budget approval as well. Updated information and options will be provided to Council at a future meeting.