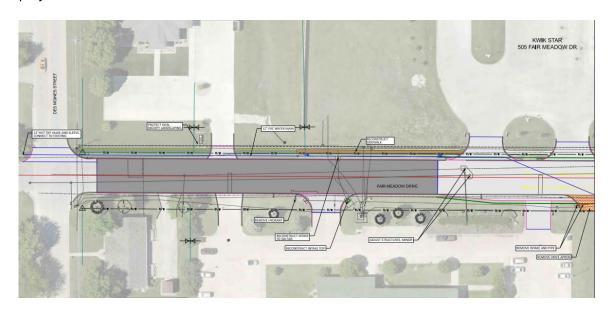

### 3. GENERAL AGENDA

a. Public Hearing - 6:05 p.m.

Public Hearing on Public Improvement Project to Construct the Fair Meadow Drive Widening and Reconstruction Project and to Acquire Property for the Project.

<u>COUNCIL MEMORANDUM</u> <u>RESOLUTION</u> providing for Authorization to Proceed with a Public Improvement Project to Construct the Fair Meadow Drive Widening and Reconstruction Project and to Acquire Property for the Project.