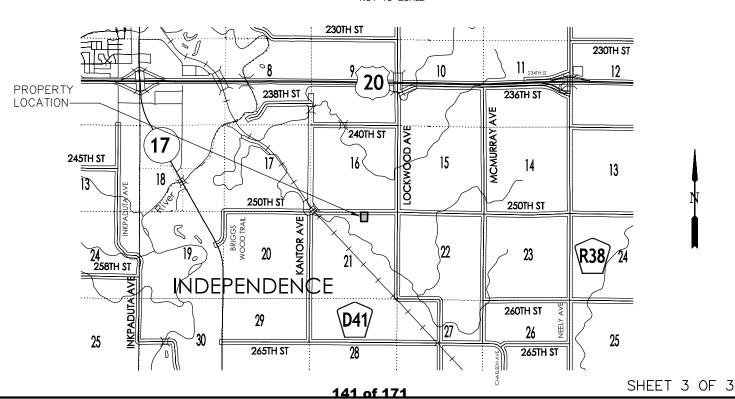

  NOTICE CONTR DOC
- e. <u>RESOLUTION</u> authorizing the Mayor and City Clerk to enter into a City Attorney Compensation Agreement for Legal Services. <u>AGREEMENT</u>
- f. <u>COUNCIL MEMORANDUM</u> <u>RESOLUTION</u> Accepting and Approving the Minor Subdivision Plat of Broadacres Addition, Hamilton County, Iowa. <u>PLAT</u>
- g. <u>COUNCIL MEMORANDUM</u> <u>RESOLUTION</u> Accepting and Approving the Minor Subdivision Plat of Havinga Addition, Hamilton County, Iowa. <u>PLAT</u>
- h. <u>RESOLUTION</u> Setting Date for Public Hearing on Designation of the Expanded Webster City Riverview Urban Renewal Area and on Urban Renewal Plan Amendment. (January 16, 2023 6:05 p.m.) <u>PLAN AMEND</u>