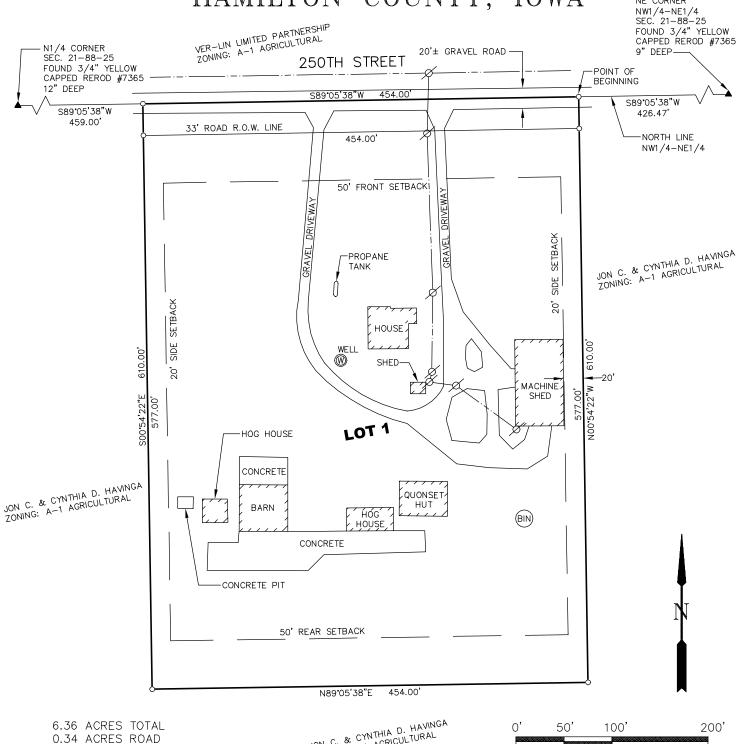

  NOTICE CONTR DOC
- e. <u>RESOLUTION</u> authorizing the Mayor and City Clerk to enter into a City Attorney Compensation Agreement for Legal Services. <u>AGREEMENT</u>
- f. <u>COUNCIL MEMORANDUM</u> <u>RESOLUTION</u> Accepting and Approving the Minor Subdivision Plat of Broadacres Addition, Hamilton County, Iowa. <u>PLAT</u>
- g. <u>COUNCIL MEMORANDUM</u> <u>RESOLUTION</u> Accepting and Approving the Minor Subdivision Plat of Havinga Addition, Hamilton County, Iowa. <u>PLAT</u>
- h. <u>RESOLUTION</u> Setting Date for Public Hearing on Designation of the Expanded Webster City Riverview Urban Renewal Area and on Urban Renewal Plan Amendment. (January 16, 2023 6:05 p.m.) <u>PLAN AMEND</u>