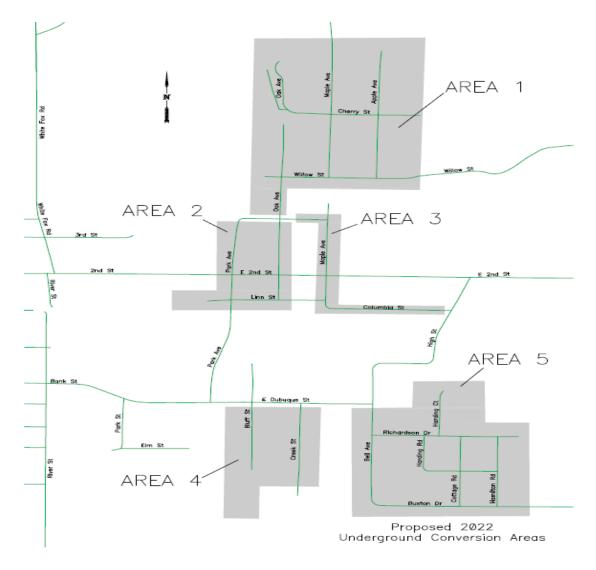

**Waive Third Reading** 

Pass and Adopt Ordinance

- c. <u>COUNCIL MEMORANDUM</u> First Reading of an <u>ORDINANCE</u> amending the Code of Ordinances of the City of Webster City, Iowa 2019 by amending Chapter 48, Article V, Section 48-346 Pertaining to Commercial Wind Energy Conversion Systems.
- d. <u>COUNCIL MEMORANDUM</u> <u>RESOLUTION</u> providing for Notice of Hearing on proposed Plans and Specifications and proposed Form of Contract and Estimate of Cost for Furnishing Materials for the 2022 Electrical Underground Conversion Project. (*January 16, 2023 6:05 p.m.*)