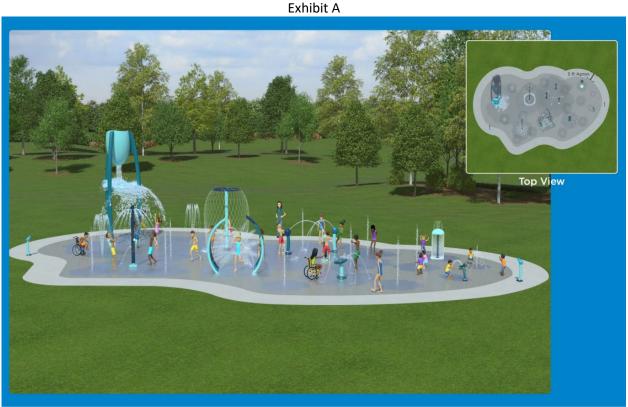

  CIP SUMMARY MAP-RIVERVIEW CBD URA & TIF APPLICATION PEOPLES TIF
- i. <u>COUNCIL MEMORANDUM</u> Presentation and Discussion/Motion on Direction to staff on City Council's goal for a splash pad.