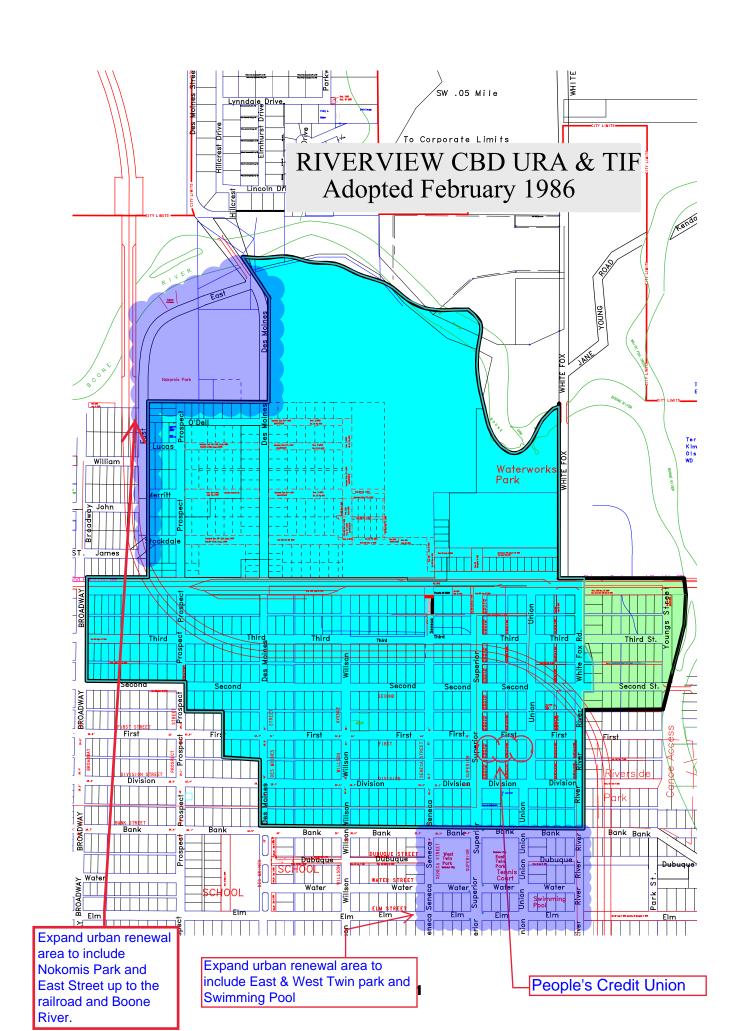

  NOTICE CONTR DOC
- e. <u>RESOLUTION</u> authorizing the Mayor and City Clerk to enter into a City Attorney Compensation Agreement for Legal Services. <u>AGREEMENT</u>
- f. <u>COUNCIL MEMORANDUM</u> <u>RESOLUTION</u> Accepting and Approving the Minor Subdivision Plat of Broadacres Addition, Hamilton County, Iowa. <u>PLAT</u>
- g. <u>COUNCIL MEMORANDUM</u> <u>RESOLUTION</u> Accepting and Approving the Minor Subdivision Plat of Havinga Addition, Hamilton County, Iowa. <u>PLAT</u>
- h. <u>RESOLUTION</u> Setting Date for Public Hearing on Designation of the Expanded Webster City Riverview Urban Renewal Area and on Urban Renewal Plan Amendment. (January 16, 2023 6:05 p.m.) <u>PLAN AMEND</u>

  CIP SUMMARY MAP-RIVERVIEW CBD URA & TIF APPLICATION PEOPLES TIF
- i. <u>COUNCIL MEMORANDUM</u> Presentation and Discussion/Motion on Direction to staff on City Council's goal for a splash pad.