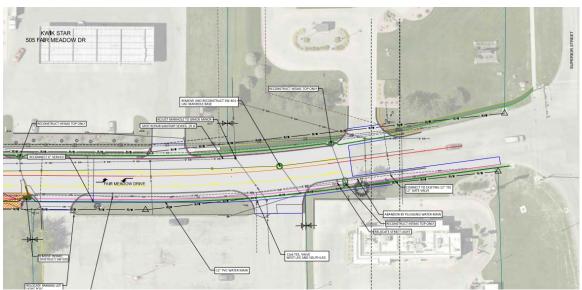

### 3. GENERAL AGENDA

a. Public Hearing - 6:05 p.m.

Public Hearing on Public Improvement Project to Construct the Fair Meadow Drive Widening and Reconstruction Project and to Acquire Property for the Project.

<u>COUNCIL MEMORANDUM</u> <u>RESOLUTION</u> providing for Authorization to Proceed with a Public Improvement Project to Construct the Fair Meadow Drive Widening and Reconstruction Project and to Acquire Property for the Project.