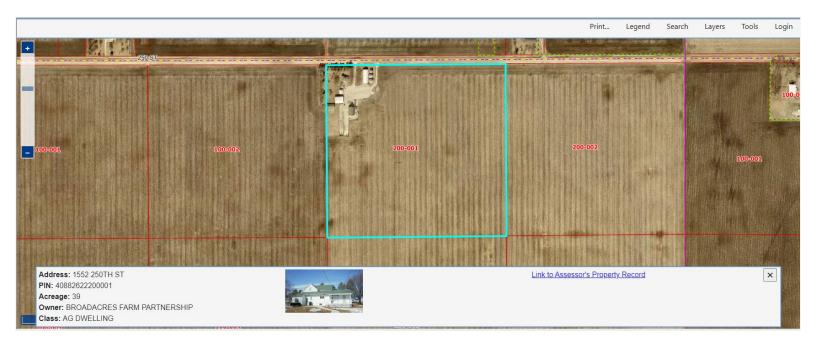

  NOTICE CONTR DOC
- e. <u>RESOLUTION</u> authorizing the Mayor and City Clerk to enter into a City Attorney Compensation Agreement for Legal Services. <u>AGREEMENT</u>
- f. <u>COUNCIL MEMORANDUM</u> <u>RESOLUTION</u> Accepting and Approving the Minor Subdivision Plat of Broadacres Addition, Hamilton County, Iowa. <u>PLAT</u>
- g. <u>COUNCIL MEMORANDUM</u> <u>RESOLUTION</u> Accepting and Approving the Minor Subdivision Plat of Havinga Addition, Hamilton County, Iowa. <u>PLAT</u>
- h. <u>RESOLUTION</u> Setting Date for Public Hearing on Designation of the Expanded Webster City Riverview Urban Renewal Area and on Urban Renewal Plan Amendment. (January 16, 2023 6:05 p.m.) <u>PLAN AMEND</u>