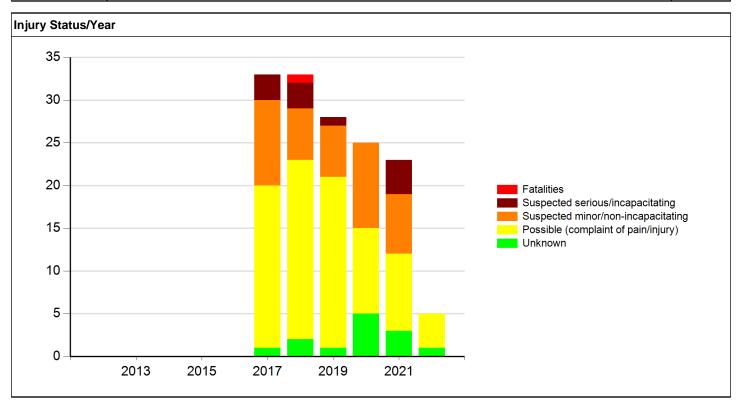

### City Council Meeting Agenda November 7, 2022

- b. <u>COUNCIL MEMORANDUM</u> <u>RESOLUTION</u> to pursue State Revolving Loan Fund Loan to pay for the Construction of the new Wastewater Treatment Plant Project. <u>PFM MEMO</u>
- c. <u>COUNCIL MEMORANDUM</u> First Reading of an Ordinance amending the Code of Ordinances of the City of Webster City, Iowa, 2019 by Amending Chapter 48 Pertaining to Sewer Rental Rates.
   PROPOSED RATES ALL USERS RATE IMPACT PROPOSED ORDINANCE
- d. <u>RESOLUTION</u> accepting and approving acquisition of Property generally located at 403 Broadway Street in the City of Webster City, Hamilton County, Iowa.
- e. <u>RESOLUTION</u> accepting and approving acquisition of Property generally located at 1033 Third Street in the City of Webster City, Hamilton County, Iowa.
- f. <u>COUNCIL MEMORANDUM</u> <u>RESOLUTION</u> authorizing the City Manager to execute a purchase order to Hubill Power Systems for a replacement Battery Bank for the Bowman Substation <u>QUOTE</u>
- g. <u>COUNCIL MEMORANDUM</u> <u>RESOLUTION</u> approving use of remaining budgeted funds needed to complete the Water Fill Station and authorizing the Mayor to sign and execute a Three-Year Agreement for Cloud-Based Software with Flowpoint Environmental Systems, Inc. <u>AGREEMENT</u> <u>SPREADSHEET</u>
- h. <u>COUNCIL MEMORANDM</u> <u>RESOLUTION</u> authorizing the Mayor to sign the Agreement between Geary Meyer and the City for the payment of \$1,000 for Concrete Replacement in lieu of City Crews Repairing Impacts to the Drive Approach tied to a Water Main Break Repair. <u>AGREEMENT</u>
- i. <u>COUNCIL MEMORANDUM</u> <u>RESOLUTION</u> authorizing the City Manager to purchase a Ride-On Spreader/Sprayer. <u>PROJECT SMMARY</u> <u>SPEC</u>
- j. <u>COUNCIL MEMORANDUM</u> <u>RESOLUTION</u> authorizing the City Manager to purchase a 72" Commercial Mower. <u>PROJECT SUMMARY</u> <u>SPEC</u>
- k. <u>COUNCIL MEMORANDUM</u> <u>RESOLUTION</u> authorizing the City Manager to execute and sign the Contract from Brightly for Asset Management Software. The Software will be purchased through Sourcewell. CONTRACT
- I. <u>COUNCIL MEMORANDUM</u> <u>RESOLUTON</u> authorizing the City Manager to make necessary budget amendment and accept and sign the Agreement from Brightly Software to implement Permitting, Code Enforcement and Financial Connector Software. <u>AGREEMENT</u>
- m. <u>RESOLUTION</u> of the Council approving and authorizing the Mayor to sign contract for legal services with Lynch Dallas, P.C. and authorizing the City Manager to make necessary budget amendments to pay for services rendered. <u>CONTRACT</u>
- n. <u>COUNCIL MEMORANDUM</u> Discussion and Direction to Staff on City Council Request for Information regarding Automated Traffic Enforcement Systems (Speed and Red Light Cameras). <u>DOT ANALYSIS</u> TRAFFIC CITATIONS