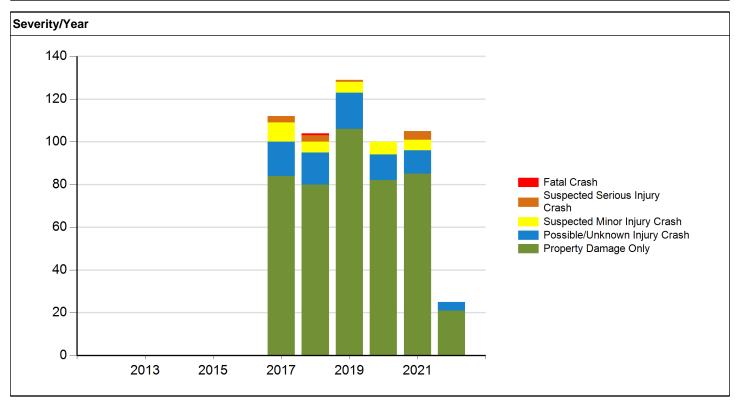

### City Council Meeting Agenda November 7, 2022

- b. <u>COUNCIL MEMORANDUM</u> <u>RESOLUTION</u> to pursue State Revolving Loan Fund Loan to pay for the Construction of the new Wastewater Treatment Plant Project. <u>PFM MEMO</u>
- c. <u>COUNCIL MEMORANDUM</u> First Reading of an Ordinance amending the Code of Ordinances of the City of Webster City, Iowa, 2019 by Amending Chapter 48 Pertaining to Sewer Rental Rates.
   PROPOSED RATES ALL USERS RATE IMPACT PROPOSED ORDINANCE
- d. <u>RESOLUTION</u> accepting and approving acquisition of Property generally located at 403 Broadway Street in the City of Webster City, Hamilton County, Iowa.
- e. <u>RESOLUTION</u> accepting and approving acquisition of Property generally located at 1033 Third Street in the City of Webster City, Hamilton County, Iowa.
- f. <u>COUNCIL MEMORANDUM</u> <u>RESOLUTION</u> authorizing the City Manager to execute a purchase order to Hubill Power Systems for a replacement Battery Bank for the Bowman Substation <u>QUOTE</u>
- g. <u>COUNCIL MEMORANDUM</u> <u>RESOLUTION</u> approving use of remaining budgeted funds needed to complete the Water Fill Station and authorizing the Mayor to sign and execute a Three-Year Agreement for Cloud-Based Software with Flowpoint Environmental Systems, Inc. <u>AGREEMENT</u> <u>SPREADSHEET</u>
- h. <u>COUNCIL MEMORANDM</u> <u>RESOLUTION</u> authorizing the Mayor to sign the Agreement between Geary Meyer and the City for the payment of \$1,000 for Concrete Replacement in lieu of City Crews Repairing Impacts to the Drive Approach tied to a Water Main Break Repair. <u>AGREEMENT</u>
- i. <u>COUNCIL MEMORANDUM</u> <u>RESOLUTION</u> authorizing the City Manager to purchase a Ride-On Spreader/Sprayer. <u>PROJECT SMMARY</u> <u>SPEC</u>
- j. <u>COUNCIL MEMORANDUM</u> <u>RESOLUTION</u> authorizing the City Manager to purchase a 72" Commercial Mower. <u>PROJECT SUMMARY</u> <u>SPEC</u>
- k. <u>COUNCIL MEMORANDUM</u> <u>RESOLUTION</u> authorizing the City Manager to execute and sign the Contract from Brightly for Asset Management Software. The Software will be purchased through Sourcewell. CONTRACT
- I. <u>COUNCIL MEMORANDUM</u> <u>RESOLUTON</u> authorizing the City Manager to make necessary budget amendment and accept and sign the Agreement from Brightly Software to implement Permitting, Code Enforcement and Financial Connector Software. <u>AGREEMENT</u>
- m. <u>RESOLUTION</u> of the Council approving and authorizing the Mayor to sign contract for legal services with Lynch Dallas, P.C. and authorizing the City Manager to make necessary budget amendments to pay for services rendered. <u>CONTRACT</u>
- n. <u>COUNCIL MEMORANDUM</u> Discussion and Direction to Staff on City Council Request for Information regarding Automated Traffic Enforcement Systems (Speed and Red Light Cameras). <u>DOT ANALYSIS</u> TRAFFIC CITATIONS