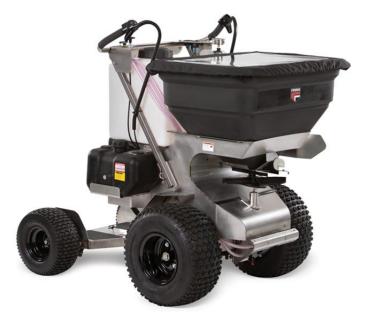

### City Council Meeting Agenda November 7, 2022

- b. <u>COUNCIL MEMORANDUM</u> <u>RESOLUTION</u> to pursue State Revolving Loan Fund Loan to pay for the Construction of the new Wastewater Treatment Plant Project. <u>PFM MEMO</u>
- c. <u>COUNCIL MEMORANDUM</u> First Reading of an Ordinance amending the Code of Ordinances of the City of Webster City, Iowa, 2019 by Amending Chapter 48 Pertaining to Sewer Rental Rates.
   PROPOSED RATES ALL USERS RATE IMPACT PROPOSED ORDINANCE
- d. <u>RESOLUTION</u> accepting and approving acquisition of Property generally located at 403 Broadway Street in the City of Webster City, Hamilton County, Iowa.
- e. <u>RESOLUTION</u> accepting and approving acquisition of Property generally located at 1033 Third Street in the City of Webster City, Hamilton County, Iowa.
- f. <u>COUNCIL MEMORANDUM</u> <u>RESOLUTION</u> authorizing the City Manager to execute a purchase order to Hubill Power Systems for a replacement Battery Bank for the Bowman Substation <u>QUOTE</u>
- g. <u>COUNCIL MEMORANDUM</u> <u>RESOLUTION</u> approving use of remaining budgeted funds needed to complete the Water Fill Station and authorizing the Mayor to sign and execute a Three-Year Agreement for Cloud-Based Software with Flowpoint Environmental Systems, Inc. <u>AGREEMENT</u> <u>SPREADSHEET</u>
- h. <u>COUNCIL MEMORANDM</u> <u>RESOLUTION</u> authorizing the Mayor to sign the Agreement between Geary Meyer and the City for the payment of \$1,000 for Concrete Replacement in lieu of City Crews Repairing Impacts to the Drive Approach tied to a Water Main Break Repair. <u>AGREEMENT</u>
- i. <u>COUNCIL MEMORANDUM</u> <u>RESOLUTION</u> authorizing the City Manager to purchase a Ride-On Spreader/Sprayer. <u>PROJECT SMMARY</u> <u>SPEC</u>
- j. <u>COUNCIL MEMORANDUM</u> <u>RESOLUTION</u> authorizing the City Manager to purchase a 72" Commercial Mower. <u>PROJECT SUMMARY</u> <u>SPEC</u>
- k. <u>COUNCIL MEMORANDUM</u> <u>RESOLUTION</u> authorizing the City Manager to execute and sign the Contract from Brightly for Asset Management Software. The Software will be purchased through Sourcewell. CONTRACT
- I. <u>COUNCIL MEMORANDUM</u> <u>RESOLUTON</u> authorizing the City Manager to make necessary budget amendment and accept and sign the Agreement from Brightly Software to implement Permitting, Code Enforcement and Financial Connector Software. <u>AGREEMENT</u>
- m. <u>RESOLUTION</u> of the Council approving and authorizing the Mayor to sign contract for legal services with Lynch Dallas, P.C. and authorizing the City Manager to make necessary budget amendments to pay for services rendered. <u>CONTRACT</u>
- n. <u>COUNCIL MEMORANDUM</u> Discussion and Direction to Staff on City Council Request for Information regarding Automated Traffic Enforcement Systems (Speed and Red Light Cameras). <u>DOT ANALYSIS</u> TRAFFIC CITATIONS