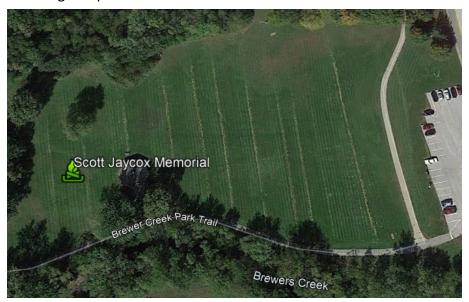

  NOTICE HEARING RESOLUTION 11-15-21
- i. <u>COUNCIL MEMORANDUM</u> <u>RESOLUTION</u> authorizing the City Manager to approve Jaycox Family Request to install a Firepit Memorial in Honor of Scott Jaycox at Brewer Creek Park
- j. Motion on <u>REQUEST</u> from Chamber of Commerce on street closure for Farmers Market on Des Moines Street between 1<sup>st</sup> and 2<sup>nd</sup> Streets from 5:00 to 8:00 p.m. on Thursdays during the months of June-August.
- k. <u>COUNCIL MEMORANDUM</u>: <u>REQUEST</u> from Kendall Young Library to close a portion of the 600 Block of Water Street on April 28 from 5-6:30 p.m. for a Library Game Event.
- I. Discuss City wide Cleanup/Dropoff Event for 2022.