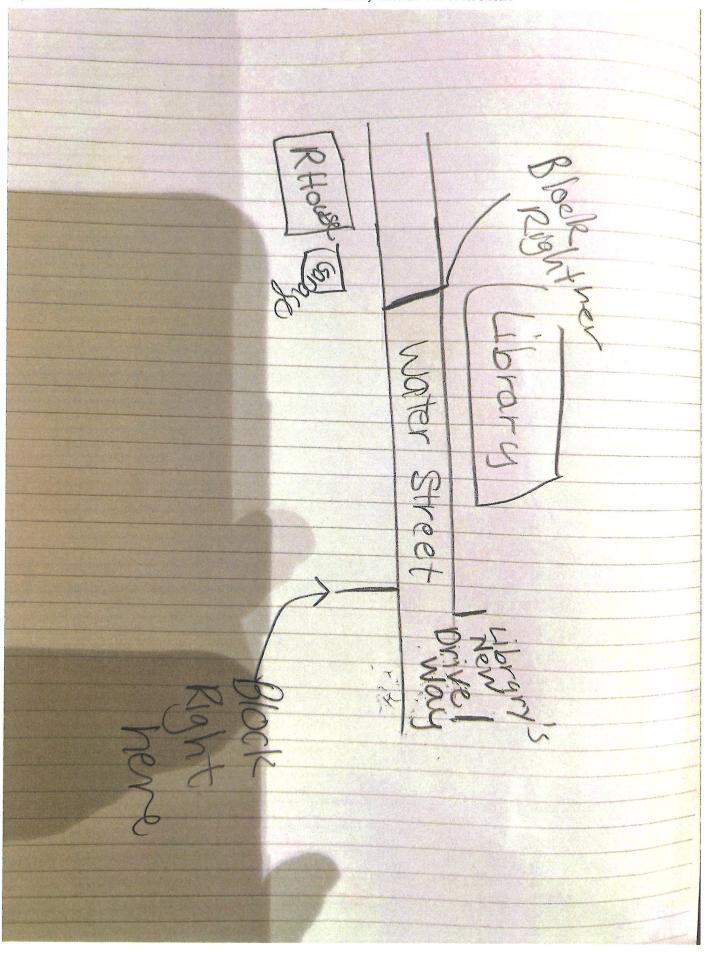

  NOTICE HEARING RESOLUTION 11-15-21
- i. <u>COUNCIL MEMORANDUM</u> <u>RESOLUTION</u> authorizing the City Manager to approve Jaycox Family Request to install a Firepit Memorial in Honor of Scott Jaycox at Brewer Creek Park
- j. Motion on <u>REQUEST</u> from Chamber of Commerce on street closure for Farmers Market on Des Moines Street between 1<sup>st</sup> and 2<sup>nd</sup> Streets from 5:00 to 8:00 p.m. on Thursdays during the months of June-August.
- k. <u>COUNCIL MEMORANDUM</u>: <u>REQUEST</u> from Kendall Young Library to close a portion of the 600 Block of Water Street on April 28 from 5-6:30 p.m. for a Library Game Event.
- I. Discuss City wide Cleanup/Dropoff Event for 2022.