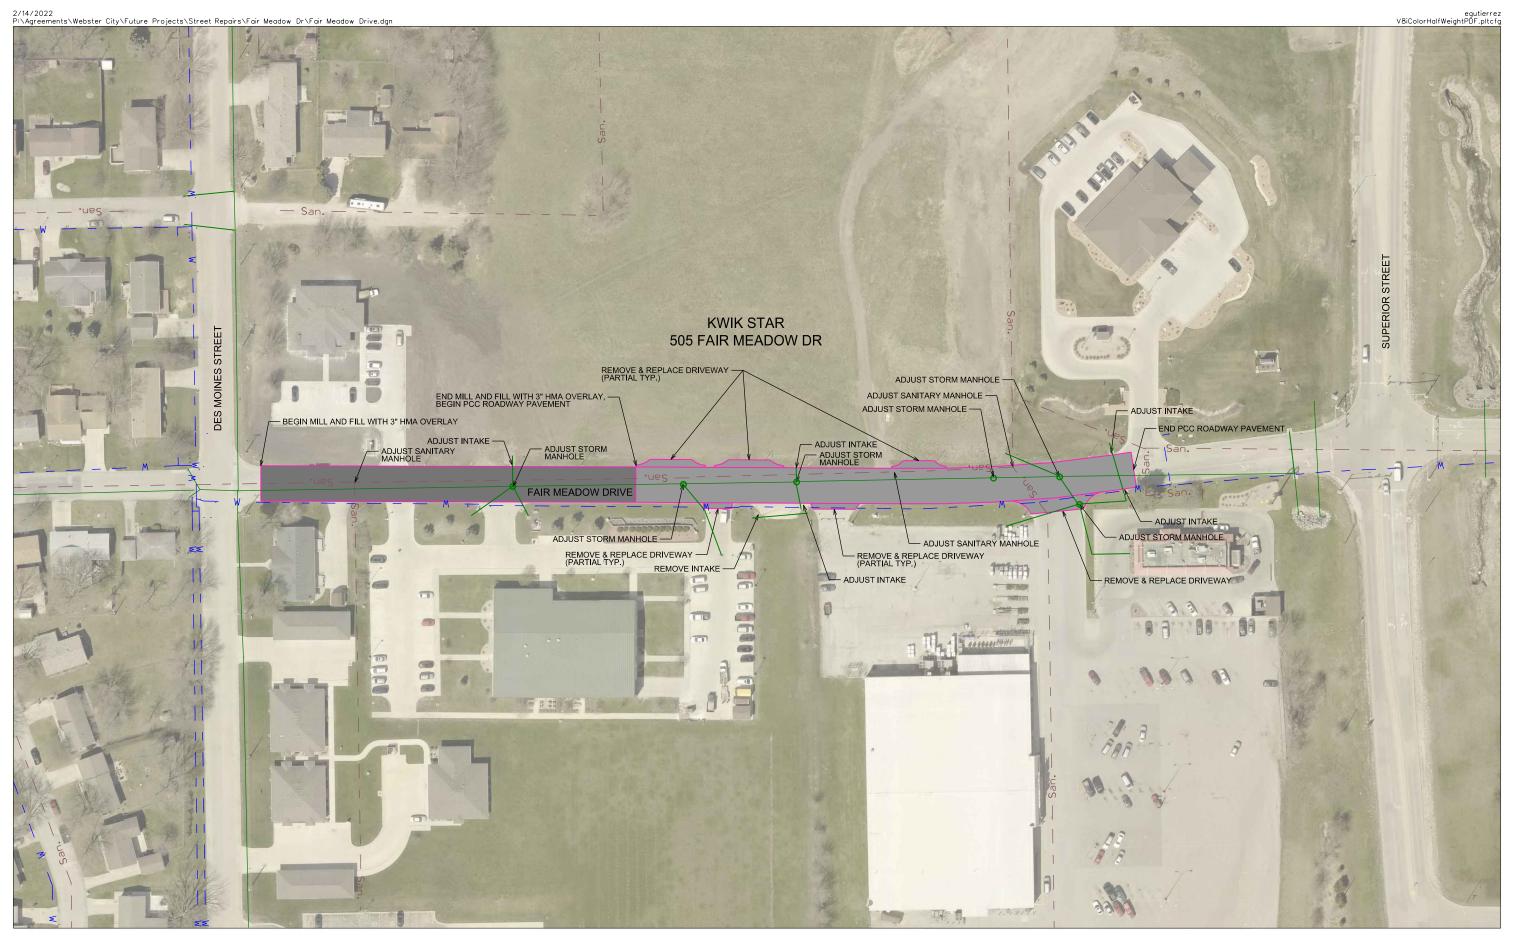

- b. Recommend approval for issuance of Beer and Liquor Licenses by the lowa Department of Commerce for the following:
  - 1. Class C Beer Permit and Sunday Service Doc's Stop, Inc., 407 Closz Drive
  - 2. Class E Liquor License, Class C Beer Permit, Class B Wine Permit and Sunday Service, Hiway 20 Liquor & Tobacco, 1345 Second Street
- c. <u>RESOLUTION</u> on Appointment to fill the Vacancy of Council Seat for the City of Webster City, Iowa.
- d. <u>COUNCIL MEMORANDUM</u> <u>RESOLUTION</u> setting time and place for a Public Hearing for the purpose of considering the Maximum Tax Dollars from certain levies for the City of Webster City's proposed Fiscal Year 2022-2023 Budget. (March 7 6:05 p.m.) <u>NOTICE-33% OPTION 1</u> <u>NOTICE-50% OPTION 2</u>
- e. <u>COUNCIL MEMORANDUM</u> Second reading of an <u>ORDINANCE</u> amending the Code of Ordinances of the City of Webster City, Iowa, 2019 by Amending Chapter 10 Article IV, Pertaining to the Iowa Statewide Urban Design Standards for Public Improvements and the Iowa Statewide Urban Standard Specifications for Public Improvements Manuals.
- f. COUNCIL MEMORANDUM RESOLUTION approving Amendment No. 17 to the On-Call Street Paving Specialist Agreement for Professional Services with Snyder & Associates, Inc., Ankeny, Iowa.