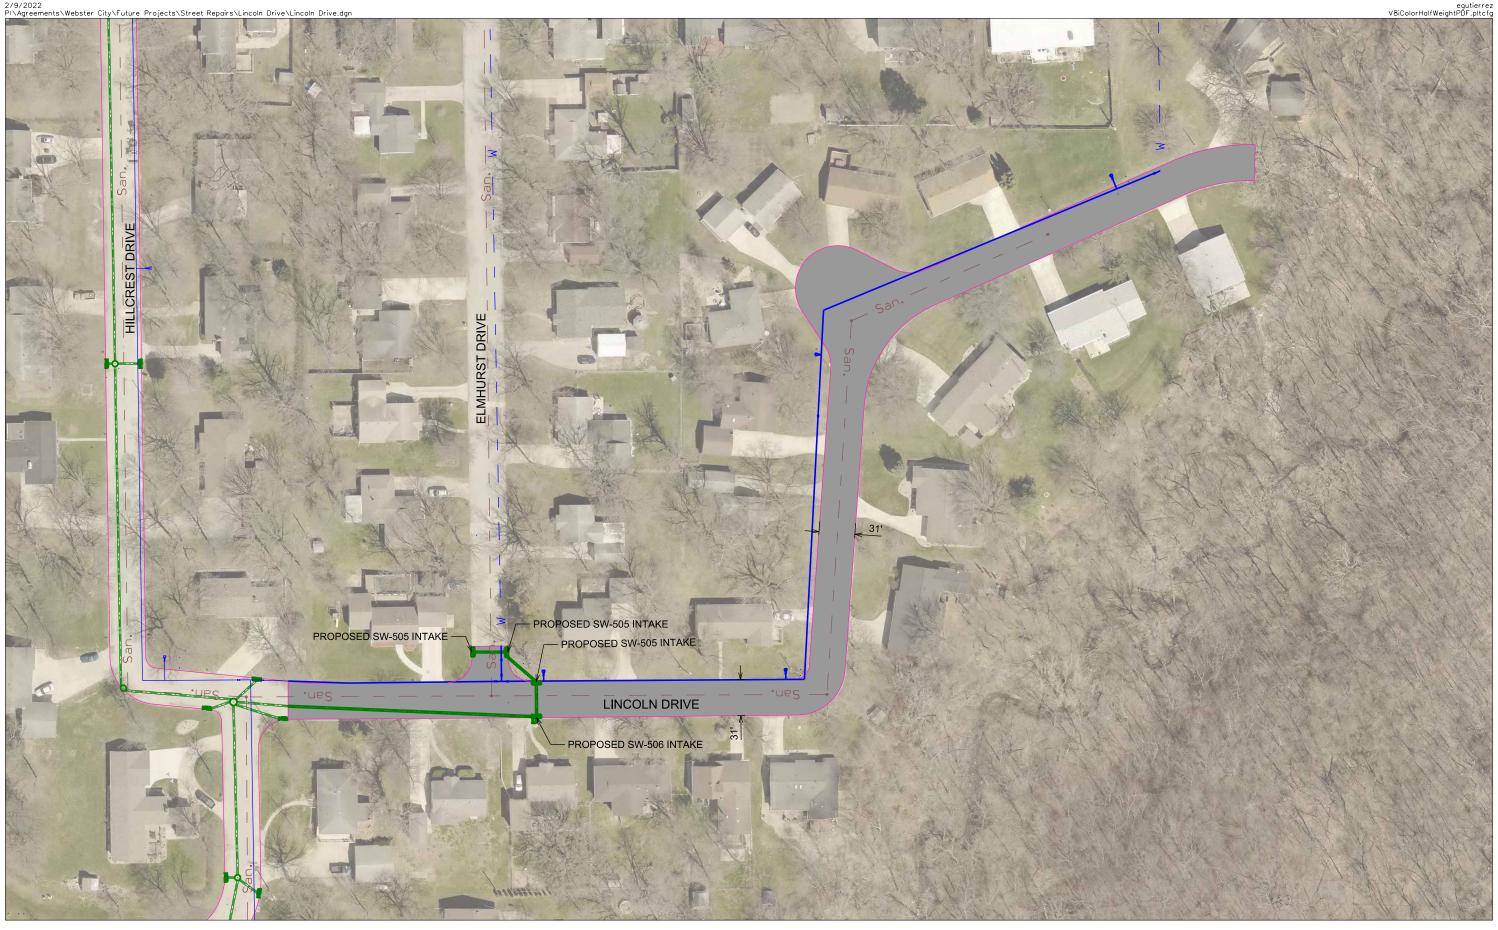

- b. Recommend approval for issuance of Beer and Liquor Licenses by the lowa Department of Commerce for the following:
  - 1. Class C Beer Permit and Sunday Service Doc's Stop, Inc., 407 Closz Drive
  - 2. Class E Liquor License, Class C Beer Permit, Class B Wine Permit and Sunday Service, Hiway 20 Liquor & Tobacco, 1345 Second Street
- c. <u>RESOLUTION</u> on Appointment to fill the Vacancy of Council Seat for the City of Webster City, Iowa.
- d. <u>COUNCIL MEMORANDUM</u> <u>RESOLUTION</u> setting time and place for a Public Hearing for the purpose of considering the Maximum Tax Dollars from certain levies for the City of Webster City's proposed Fiscal Year 2022-2023 Budget. (March 7 6:05 p.m.) <u>NOTICE-33% OPTION 1</u> <u>NOTICE-50% OPTION 2</u>
- e. <u>COUNCIL MEMORANDUM</u> Second reading of an <u>ORDINANCE</u> amending the Code of Ordinances of the City of Webster City, Iowa, 2019 by Amending Chapter 10 Article IV, Pertaining to the Iowa Statewide Urban Design Standards for Public Improvements and the Iowa Statewide Urban Standard Specifications for Public Improvements Manuals.
- f. COUNCIL MEMORANDUM RESOLUTION approving Amendment No. 17 to the On-Call Street Paving Specialist Agreement for Professional Services with Snyder & Associates, Inc., Ankeny, Iowa.