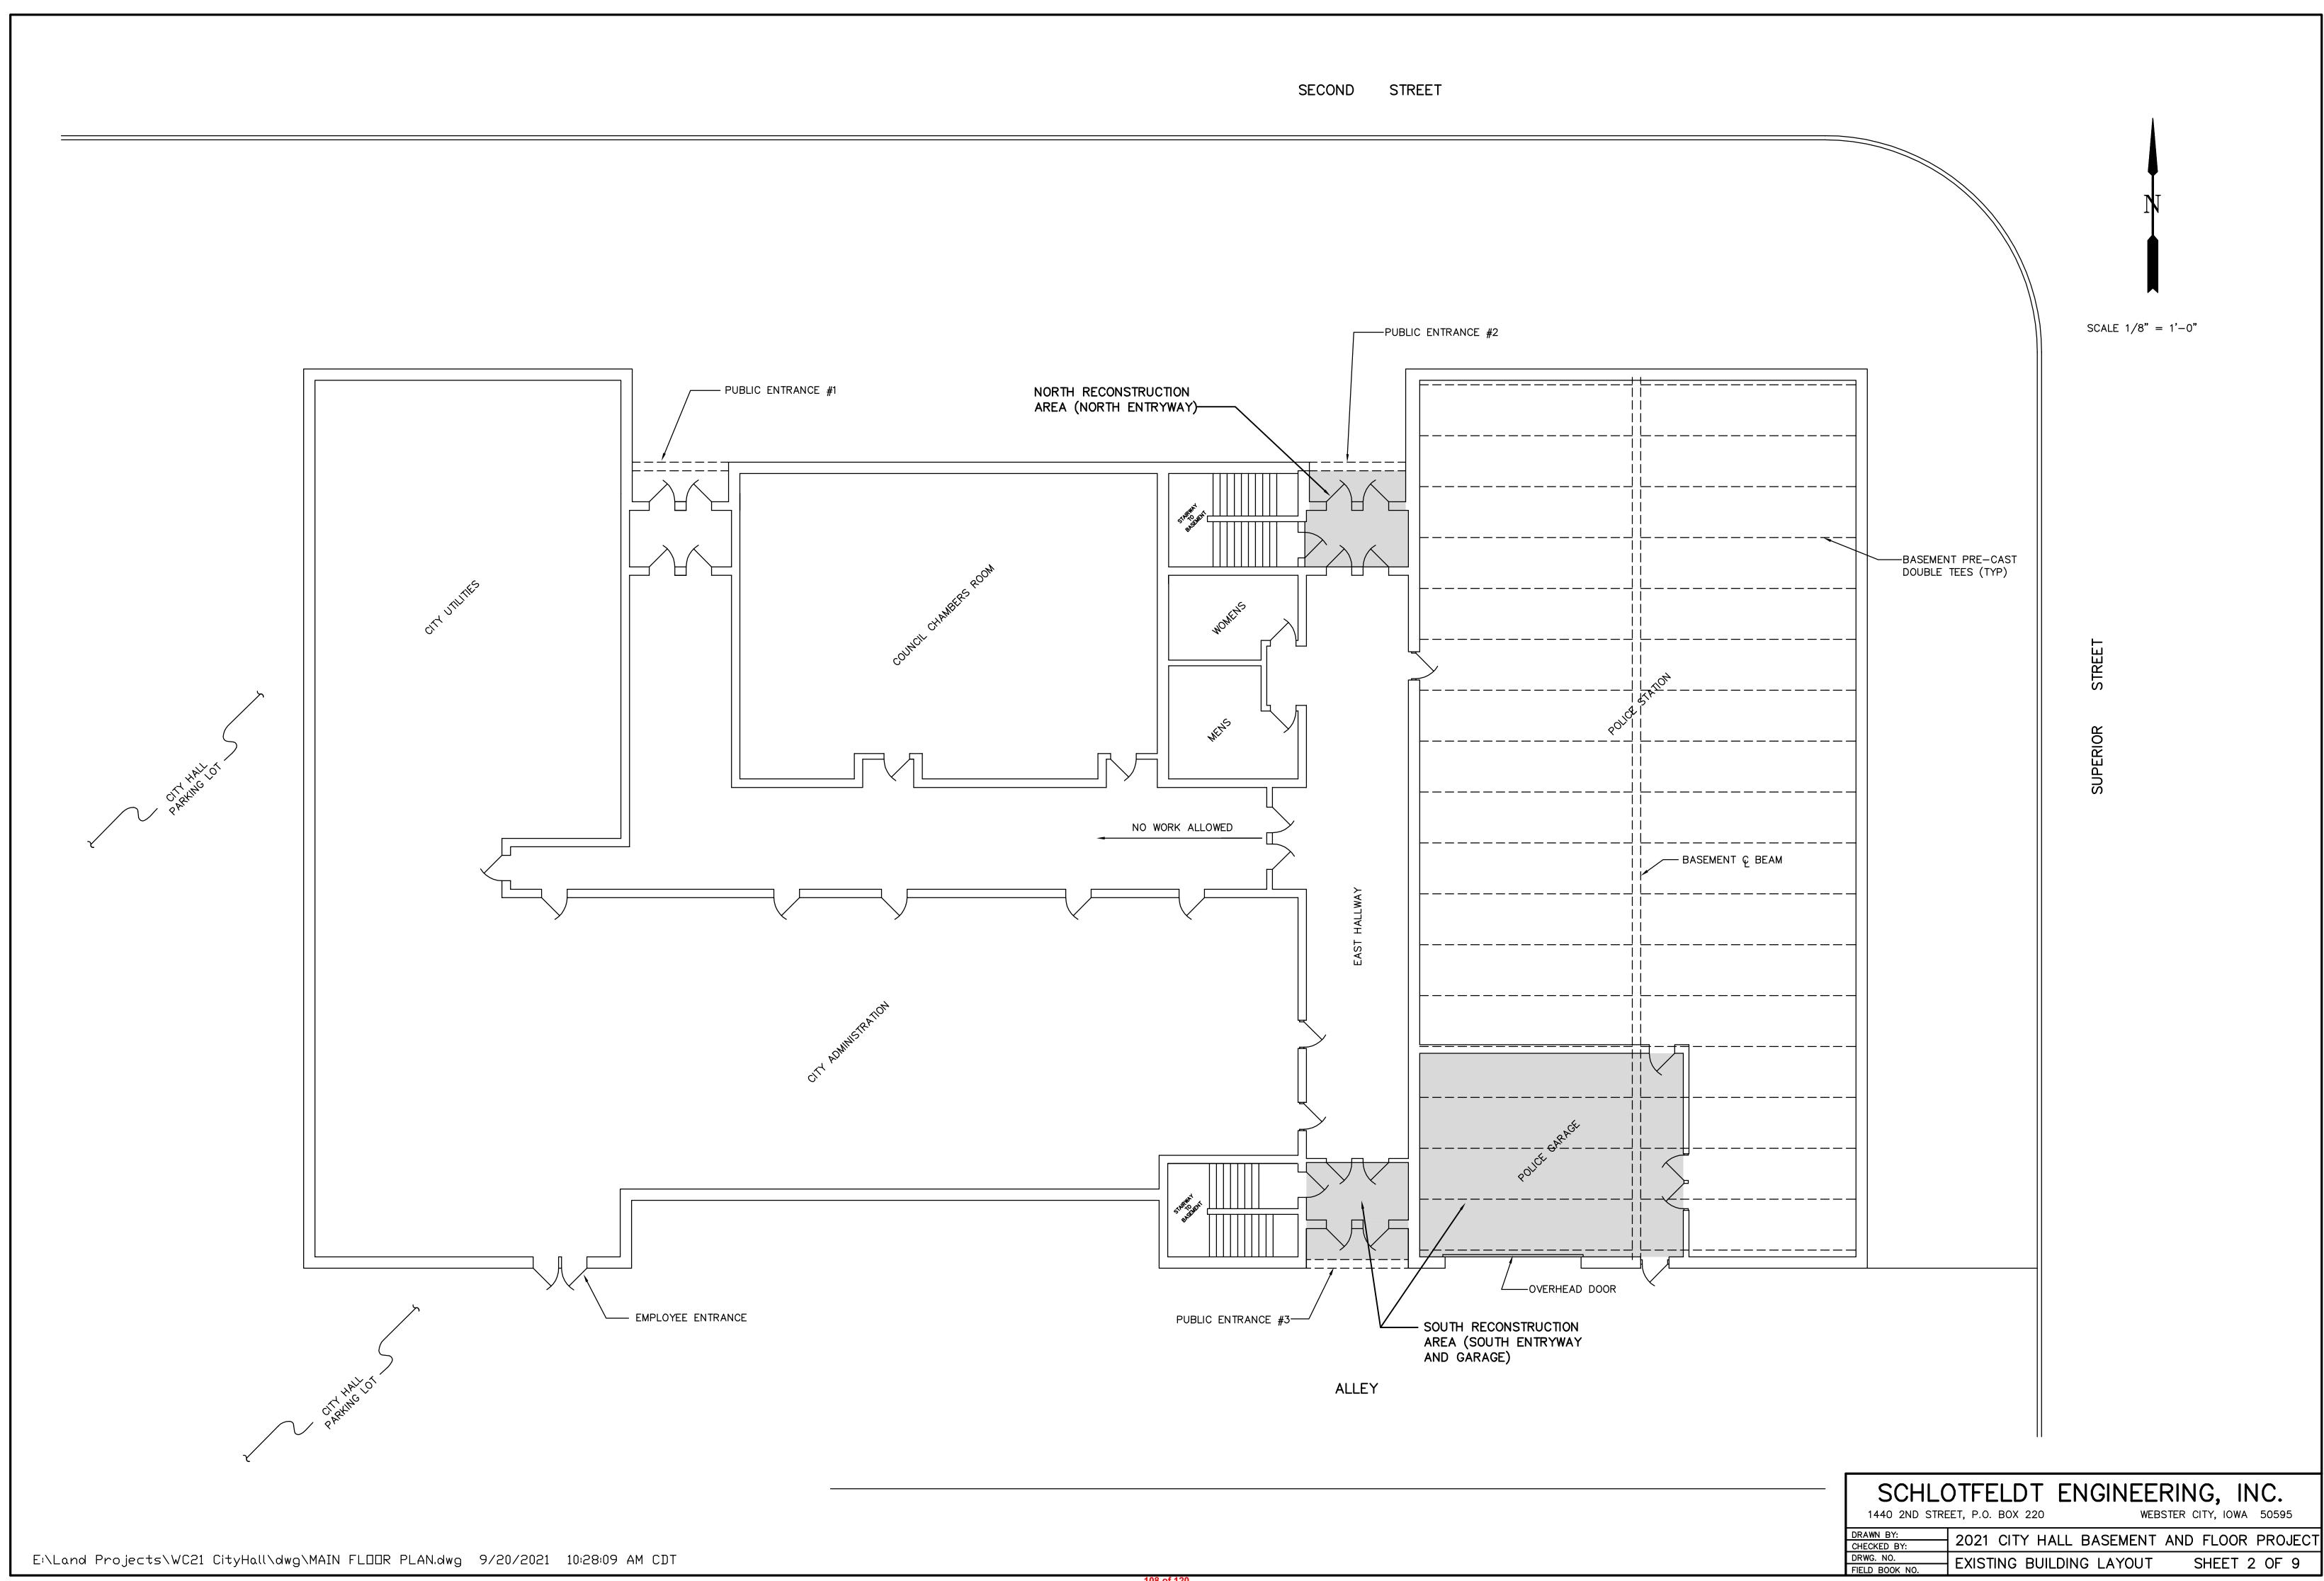

ORDINANCE TRAFFIC COMMITTEE MINUTES DOT NEWS RELEASE

e. <u>COUNCIL MEMORANDUM</u> <u>RESOLUTION</u> setting Public Hearing on proposed plans and specifications and proposed form of contract and estimate of cost for construction of 2021 City Hall Basement and Floor Reconstruction Project. (*December 20, 2021 – 6:05 p.m.*)

#### **GENERAL AGENDA**

a. Wayne Schlotfeldt, Schlotfeldt Engineering, gave a power point presentation on the City Hall Basement Ceiling. He provided a summary of issues existing with the City Hall Basement Ceiling and suggestions on how to resolve the issues. Proposed timeline would be to set a Public Hearing in November with the Hearing to be held December 6, 2021.