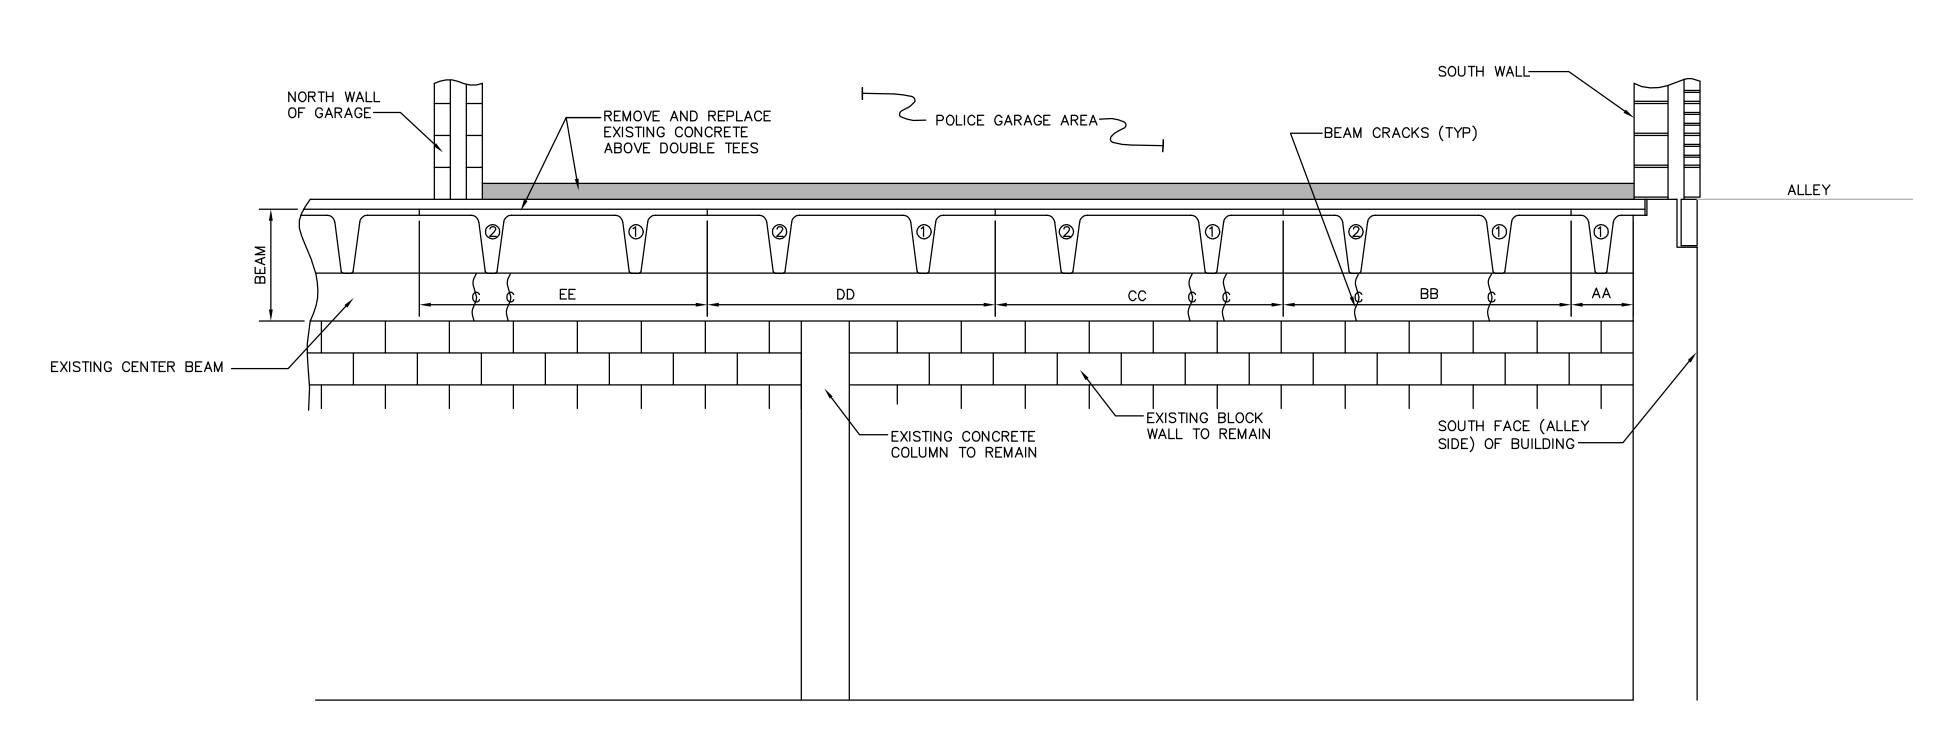

#### **GENERAL AGENDA**

a. Wayne Schlotfeldt, Schlotfeldt Engineering, gave a power point presentation on the City Hall Basement Ceiling. He provided a summary of issues existing with the City Hall Basement Ceiling and suggestions on how to resolve the issues. Proposed timeline would be to set a Public Hearing in November with the Hearing to be held December 6, 2021.