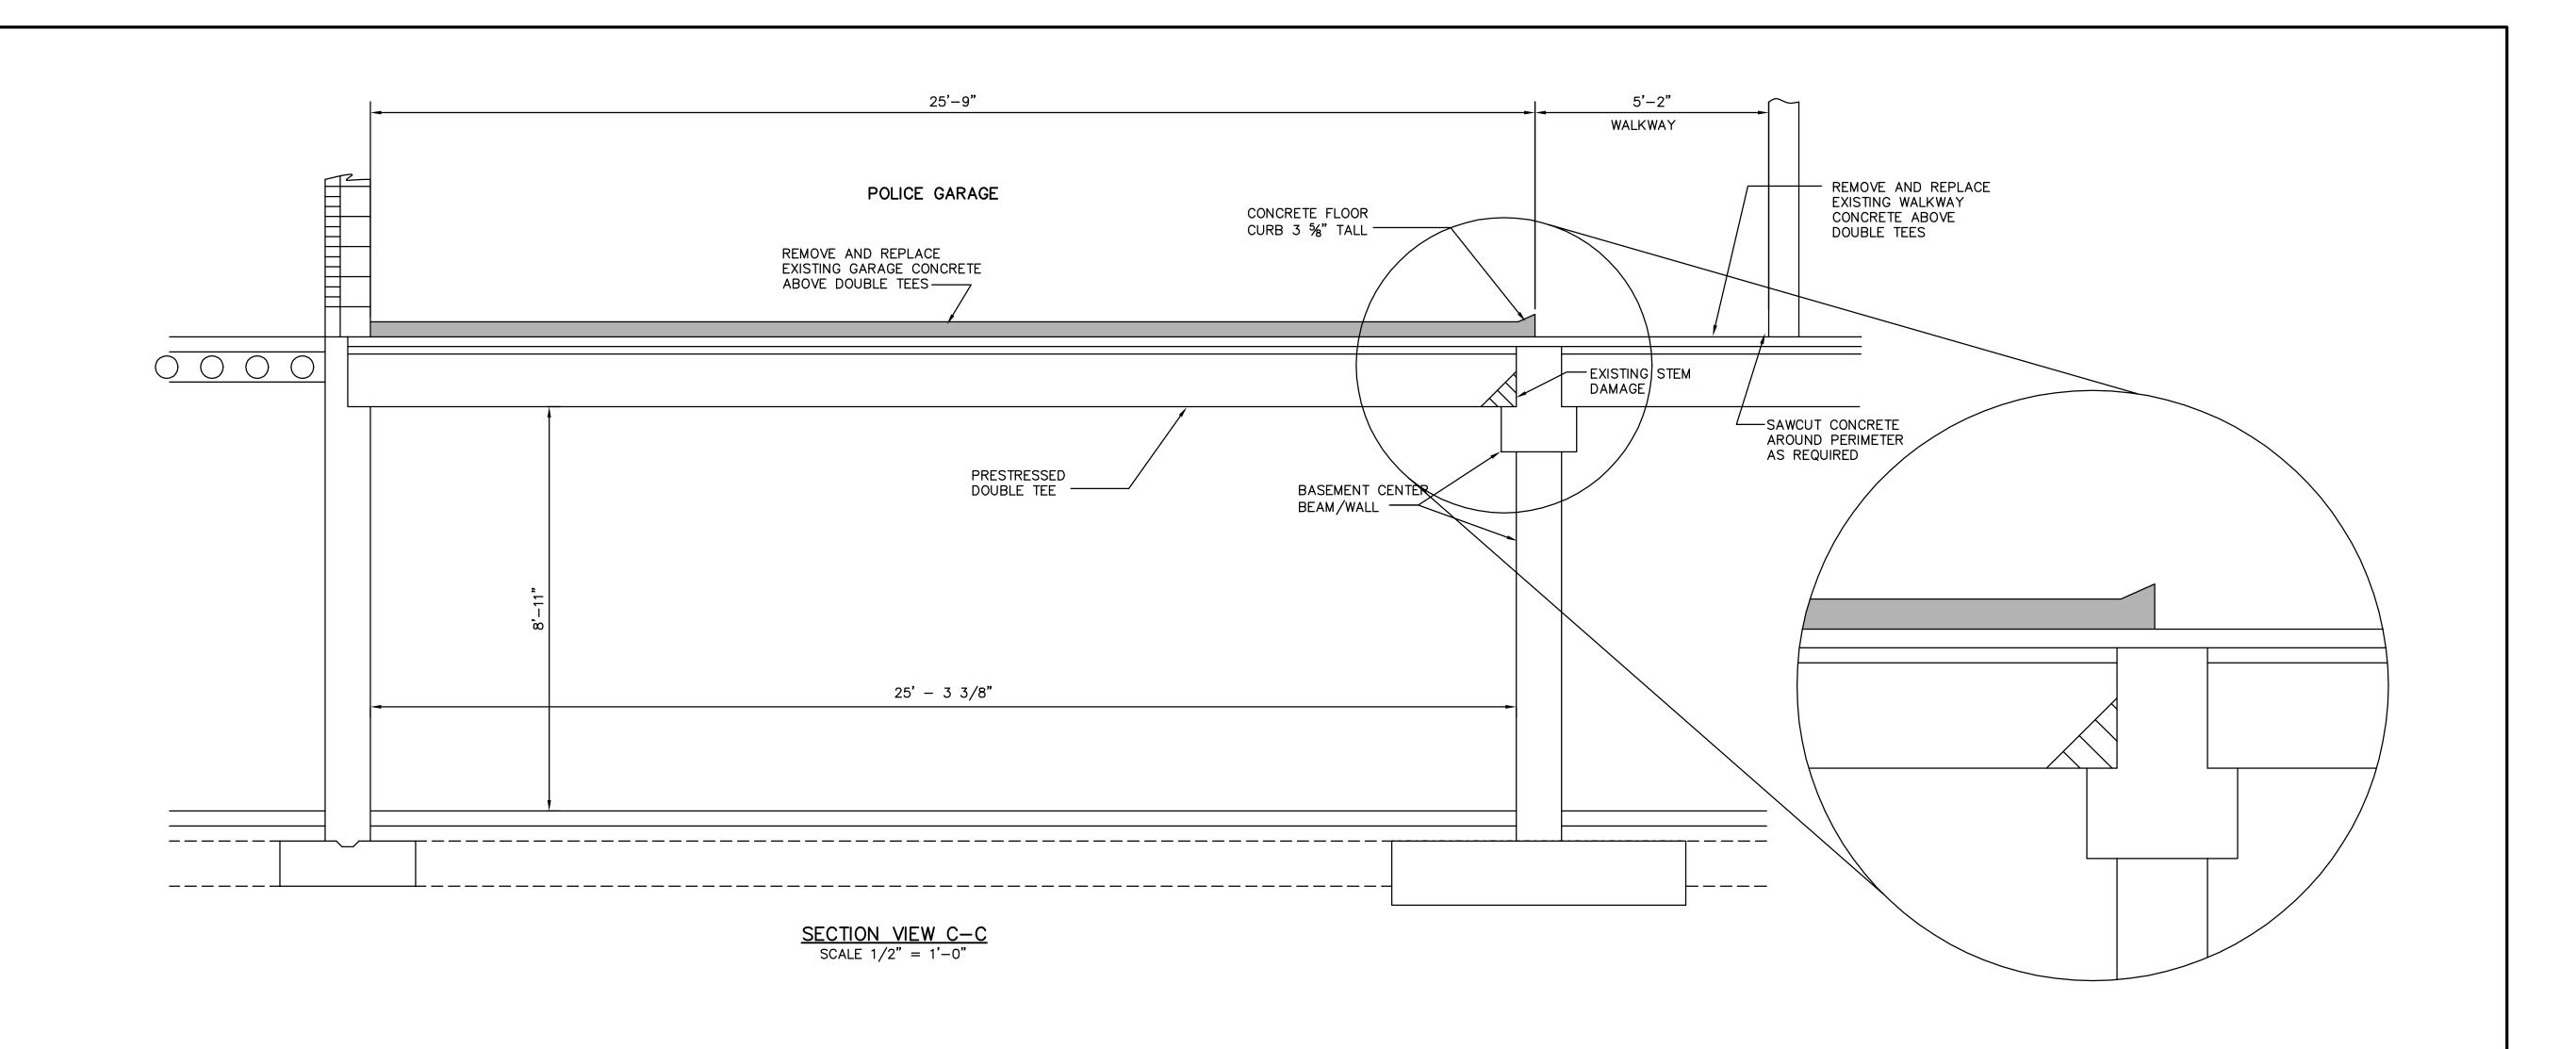

#### **GENERAL AGENDA**

a. Wayne Schlotfeldt, Schlotfeldt Engineering, gave a power point presentation on the City Hall Basement Ceiling. He provided a summary of issues existing with the City Hall Basement Ceiling and suggestions on how to resolve the issues. Proposed timeline would be to set a Public Hearing in November with the Hearing to be held December 6, 2021.