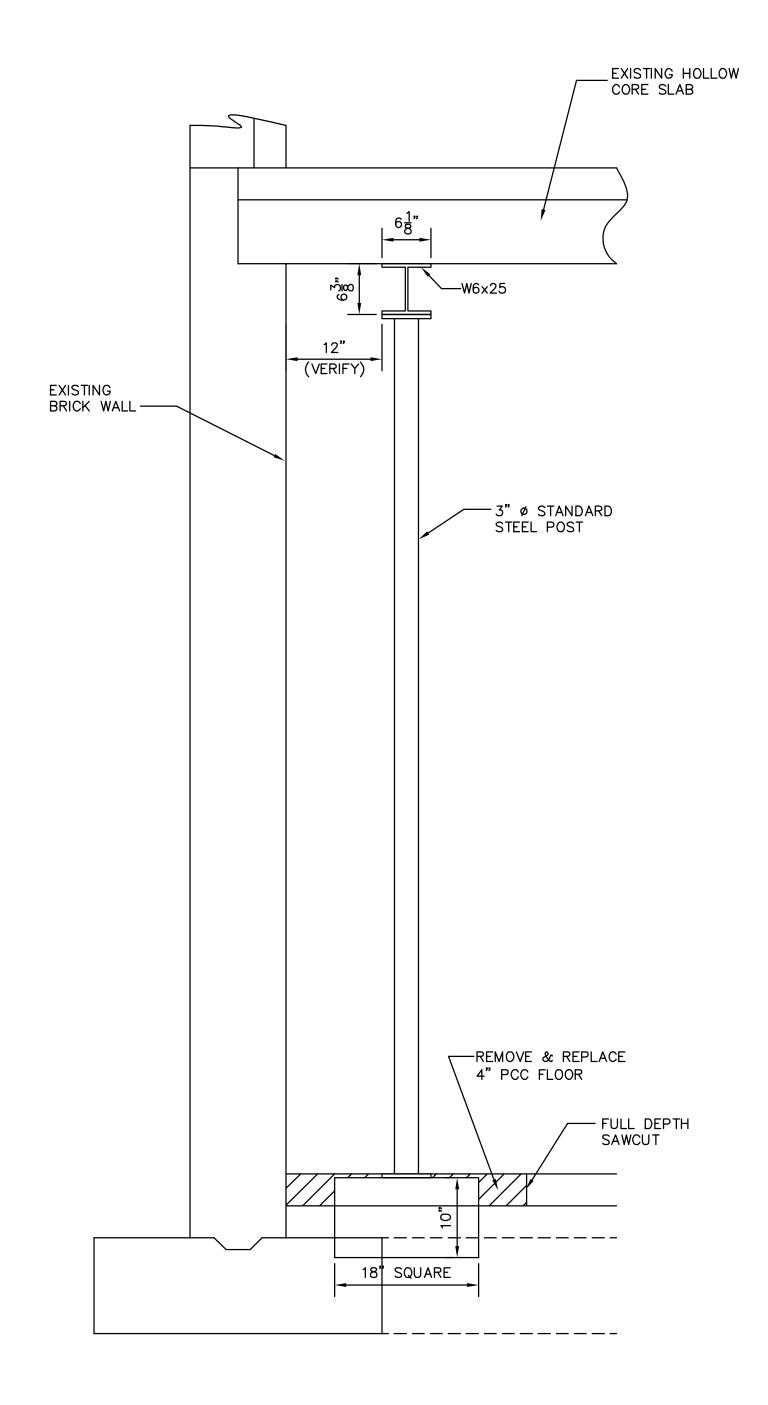

#### **GENERAL AGENDA**

a. Wayne Schlotfeldt, Schlotfeldt Engineering, gave a power point presentation on the City Hall Basement Ceiling. He provided a summary of issues existing with the City Hall Basement Ceiling and suggestions on how to resolve the issues. Proposed timeline would be to set a Public Hearing in November with the Hearing to be held December 6, 2021.