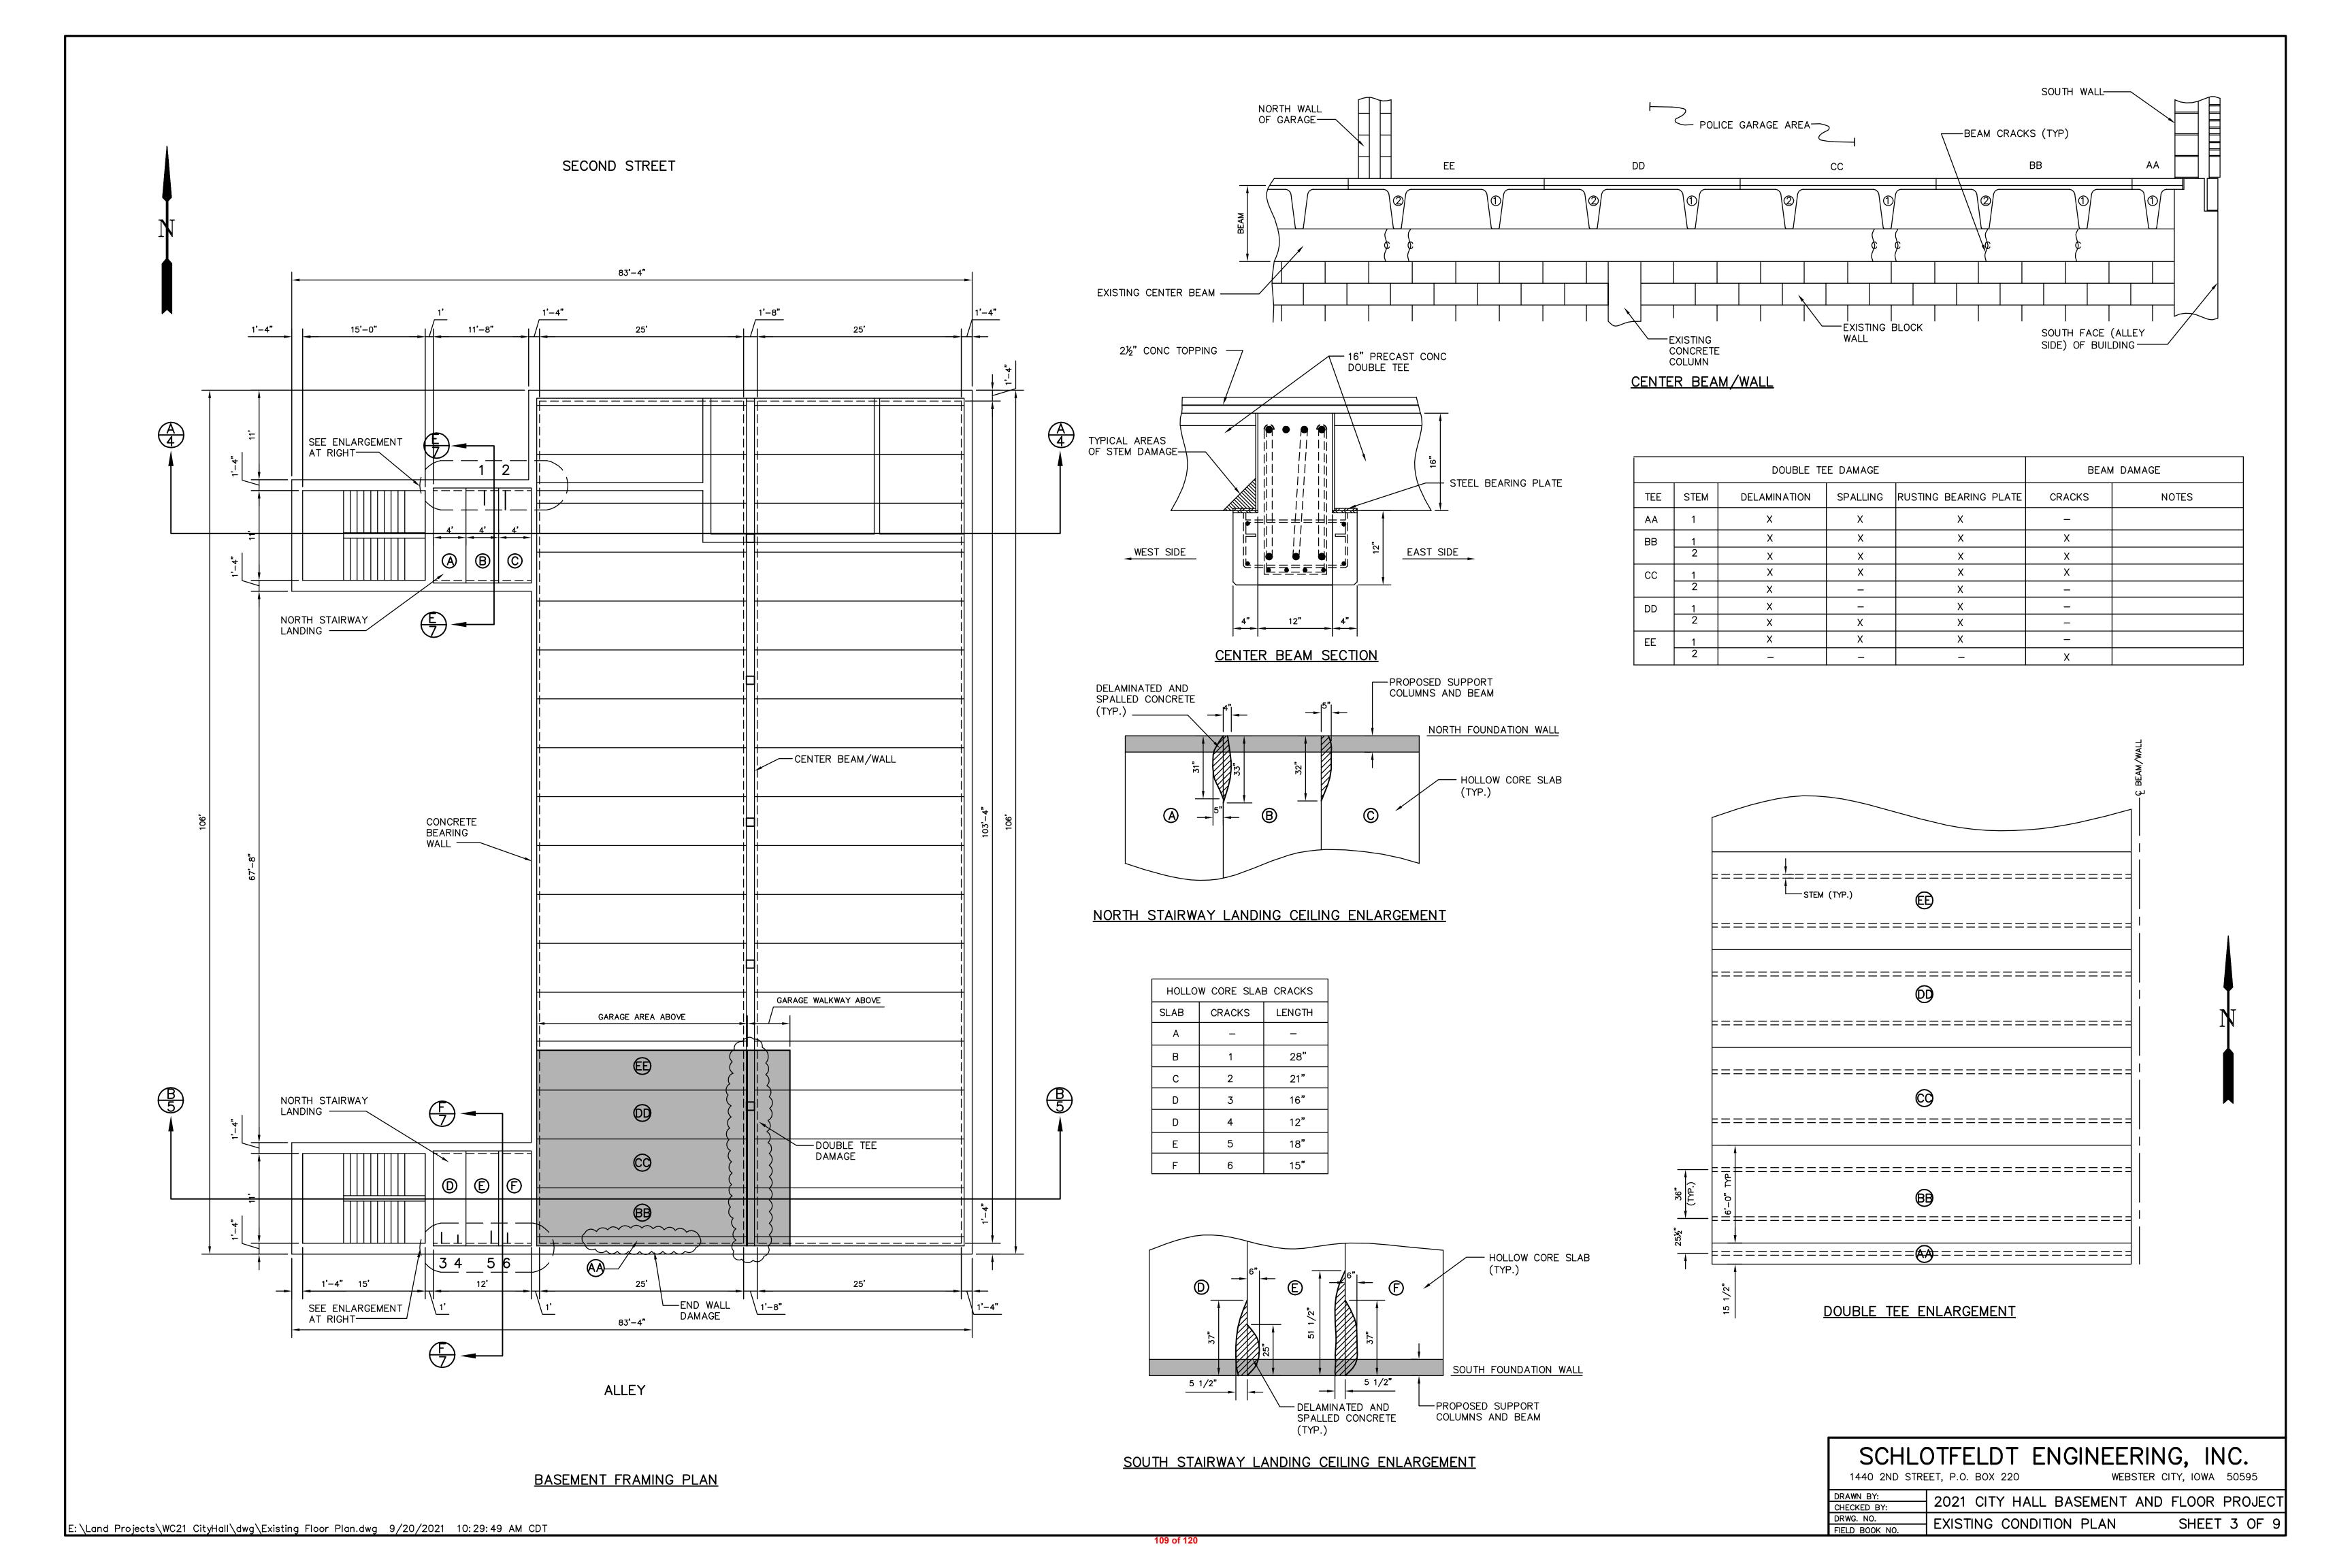

ORDINANCE TRAFFIC COMMITTEE MINUTES DOT NEWS RELEASE

e. <u>COUNCIL MEMORANDUM</u> <u>RESOLUTION</u> setting Public Hearing on proposed plans and specifications and proposed form of contract and estimate of cost for construction of 2021 City Hall Basement and Floor Reconstruction Project. (*December 20, 2021 – 6:05 p.m.*)

#### **GENERAL AGENDA**

a. Wayne Schlotfeldt, Schlotfeldt Engineering, gave a power point presentation on the City Hall Basement Ceiling. He provided a summary of issues existing with the City Hall Basement Ceiling and suggestions on how to resolve the issues. Proposed timeline would be to set a Public Hearing in November with the Hearing to be held December 6, 2021.