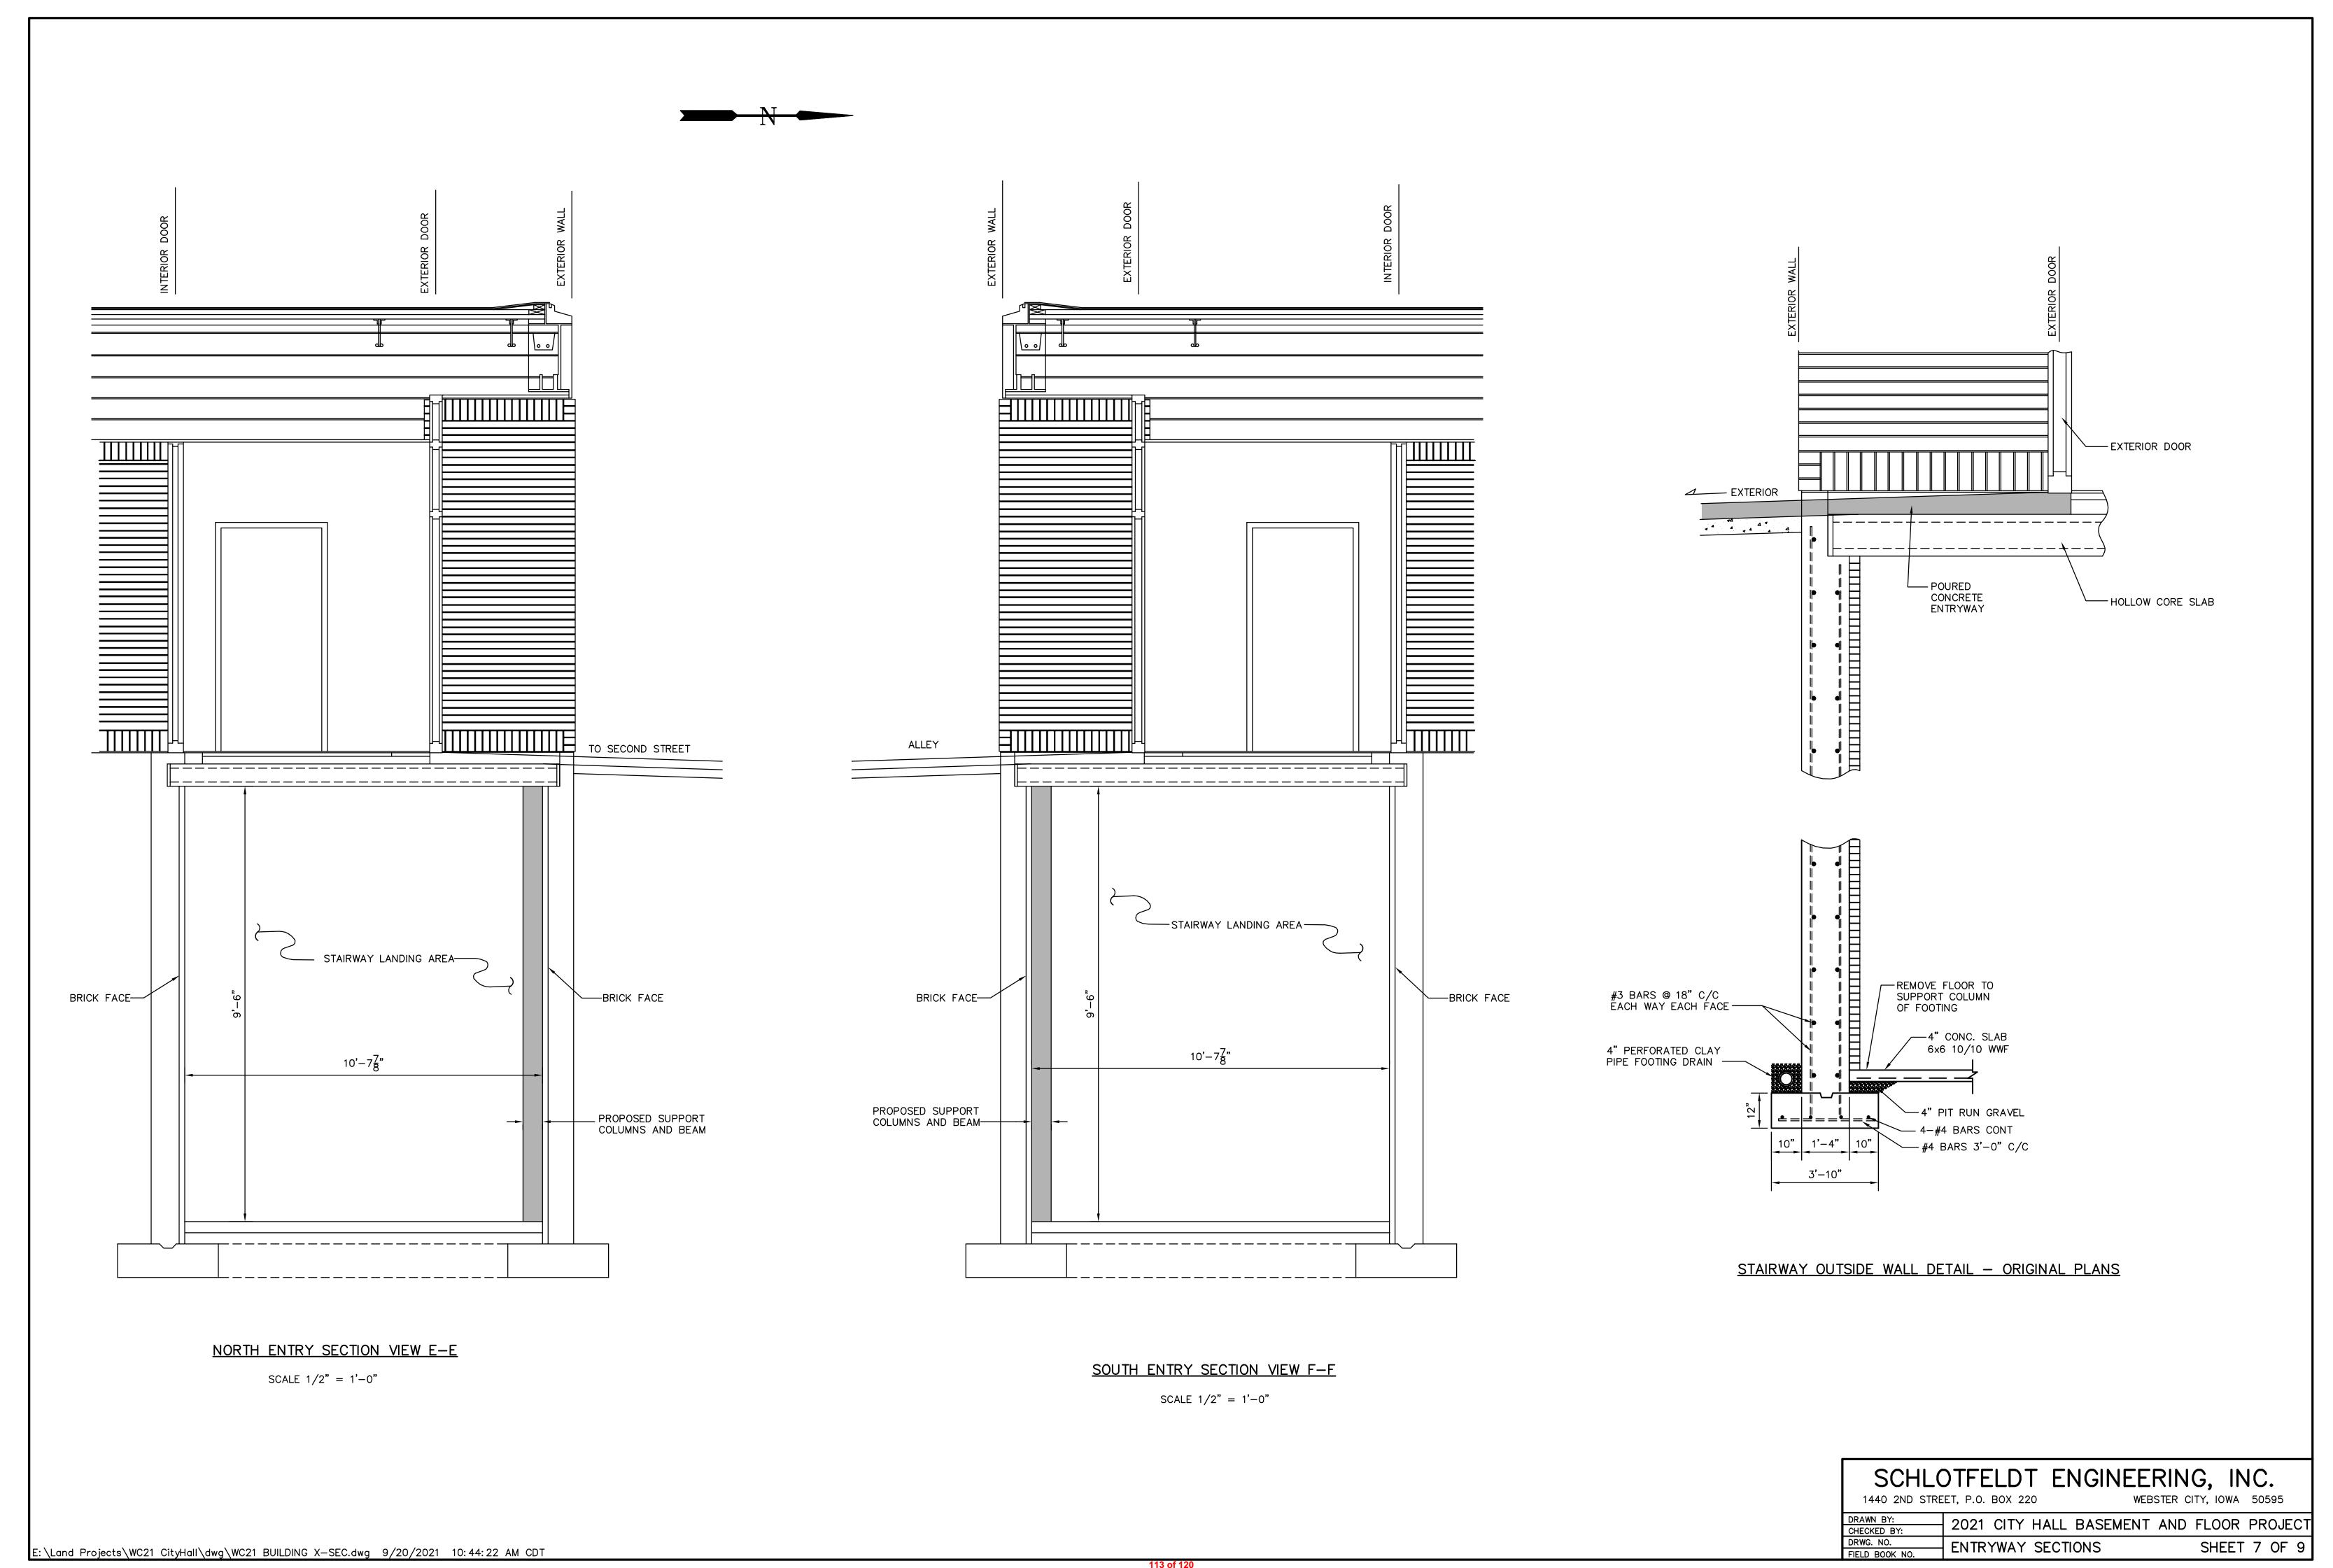

#### **GENERAL AGENDA**

a. Wayne Schlotfeldt, Schlotfeldt Engineering, gave a power point presentation on the City Hall Basement Ceiling. He provided a summary of issues existing with the City Hall Basement Ceiling and suggestions on how to resolve the issues. Proposed timeline would be to set a Public Hearing in November with the Hearing to be held December 6, 2021.