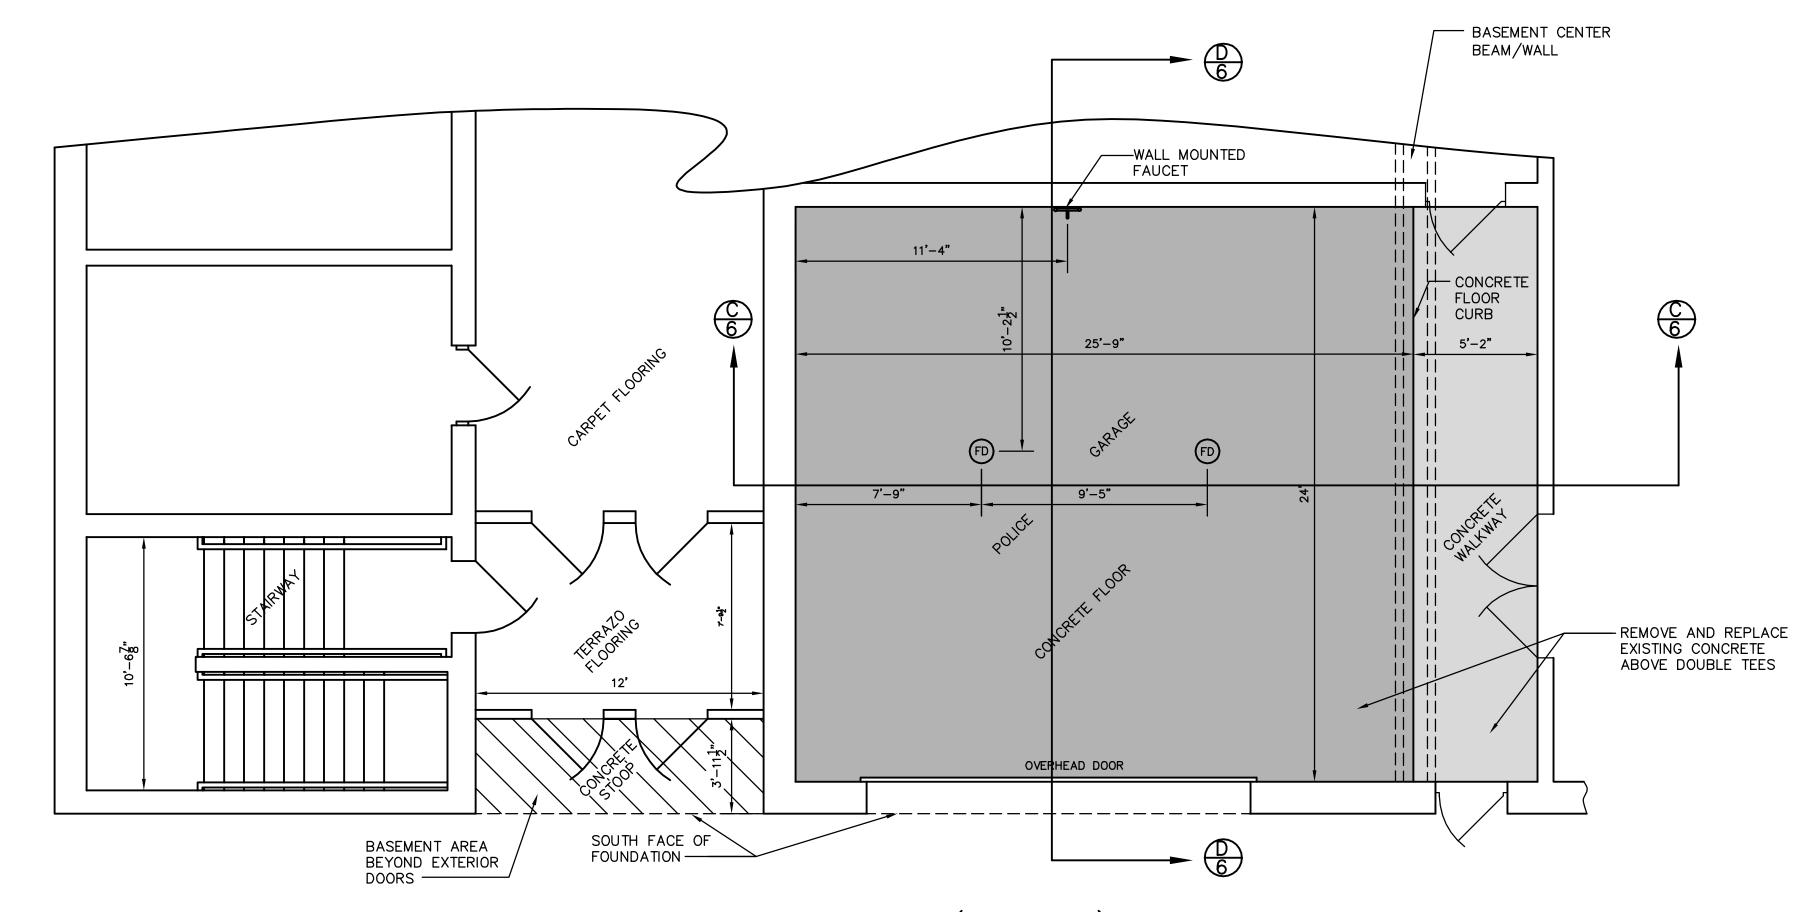

#### **GENERAL AGENDA**

a. Wayne Schlotfeldt, Schlotfeldt Engineering, gave a power point presentation on the City Hall Basement Ceiling. He provided a summary of issues existing with the City Hall Basement Ceiling and suggestions on how to resolve the issues. Proposed timeline would be to set a Public Hearing in November with the Hearing to be held December 6, 2021.