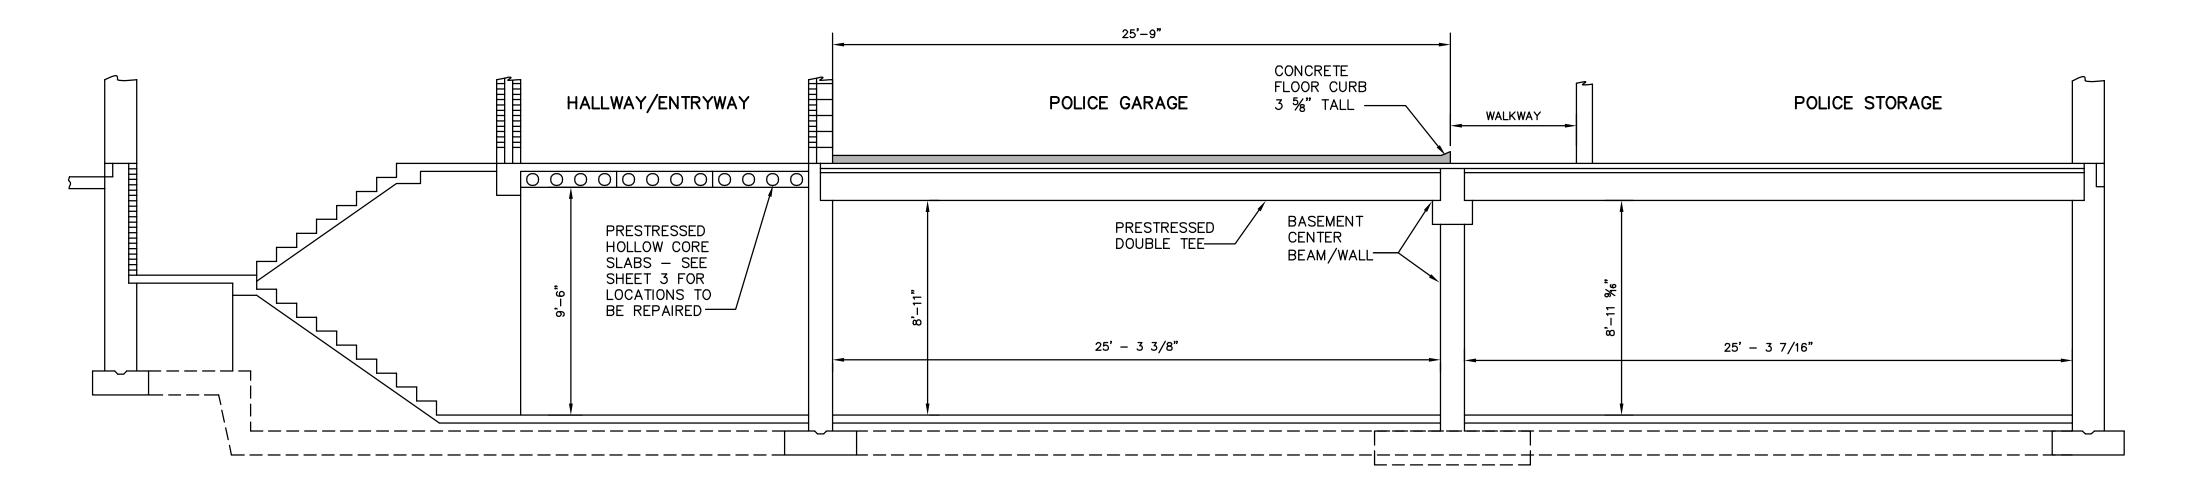

#### **GENERAL AGENDA**

a. Wayne Schlotfeldt, Schlotfeldt Engineering, gave a power point presentation on the City Hall Basement Ceiling. He provided a summary of issues existing with the City Hall Basement Ceiling and suggestions on how to resolve the issues. Proposed timeline would be to set a Public Hearing in November with the Hearing to be held December 6, 2021.