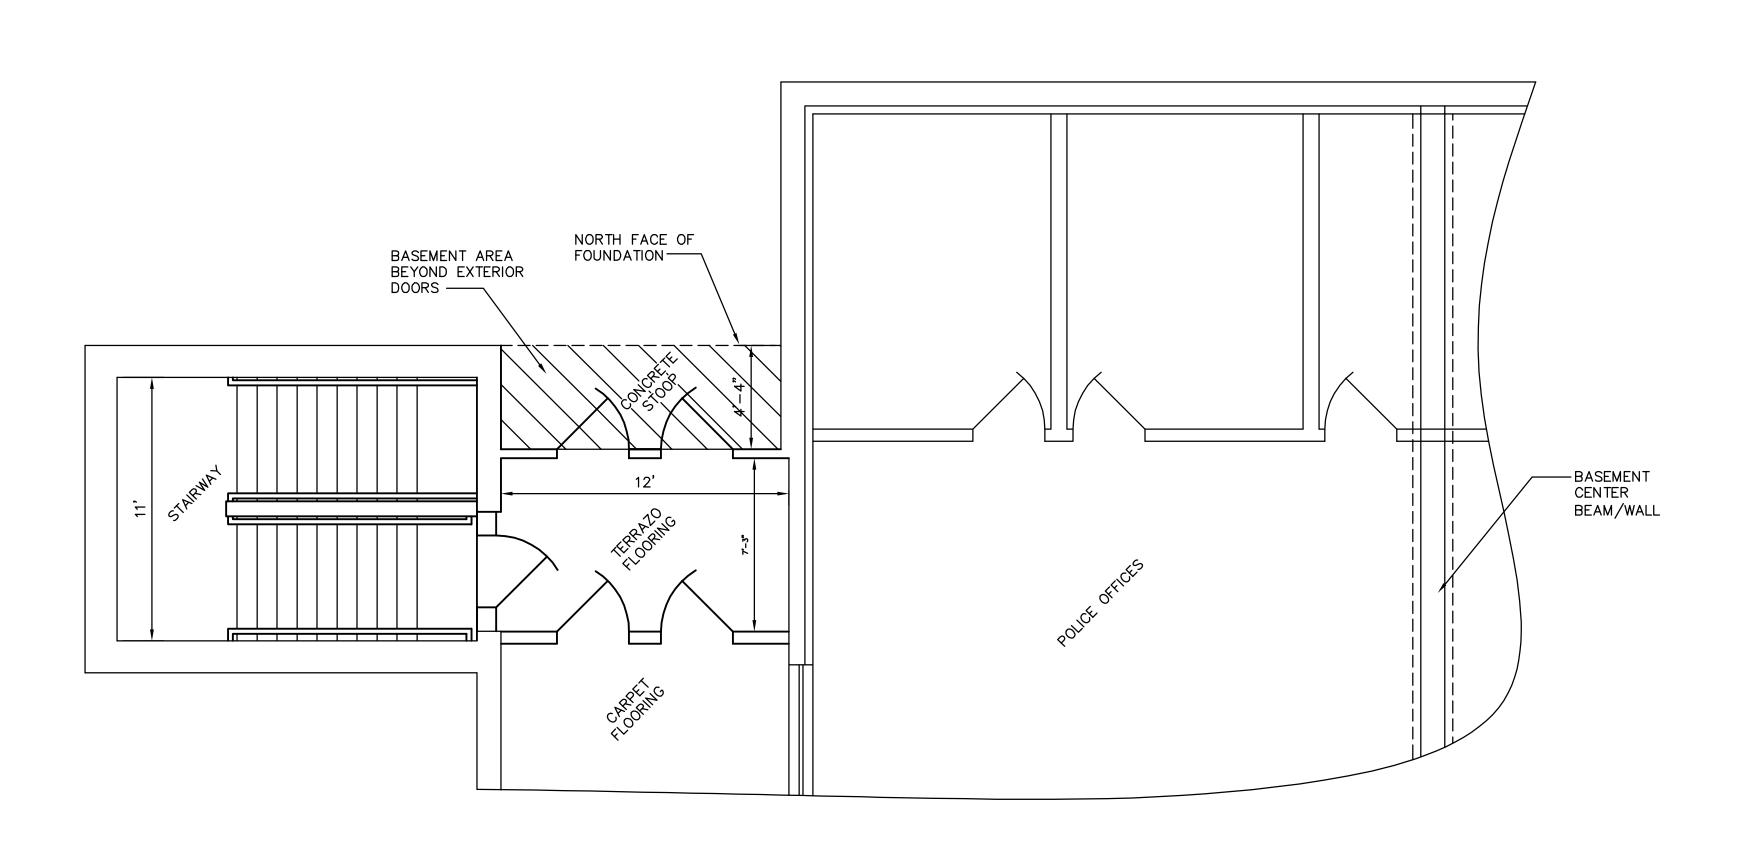

#### **GENERAL AGENDA**

a. Wayne Schlotfeldt, Schlotfeldt Engineering, gave a power point presentation on the City Hall Basement Ceiling. He provided a summary of issues existing with the City Hall Basement Ceiling and suggestions on how to resolve the issues. Proposed timeline would be to set a Public Hearing in November with the Hearing to be held December 6, 2021.