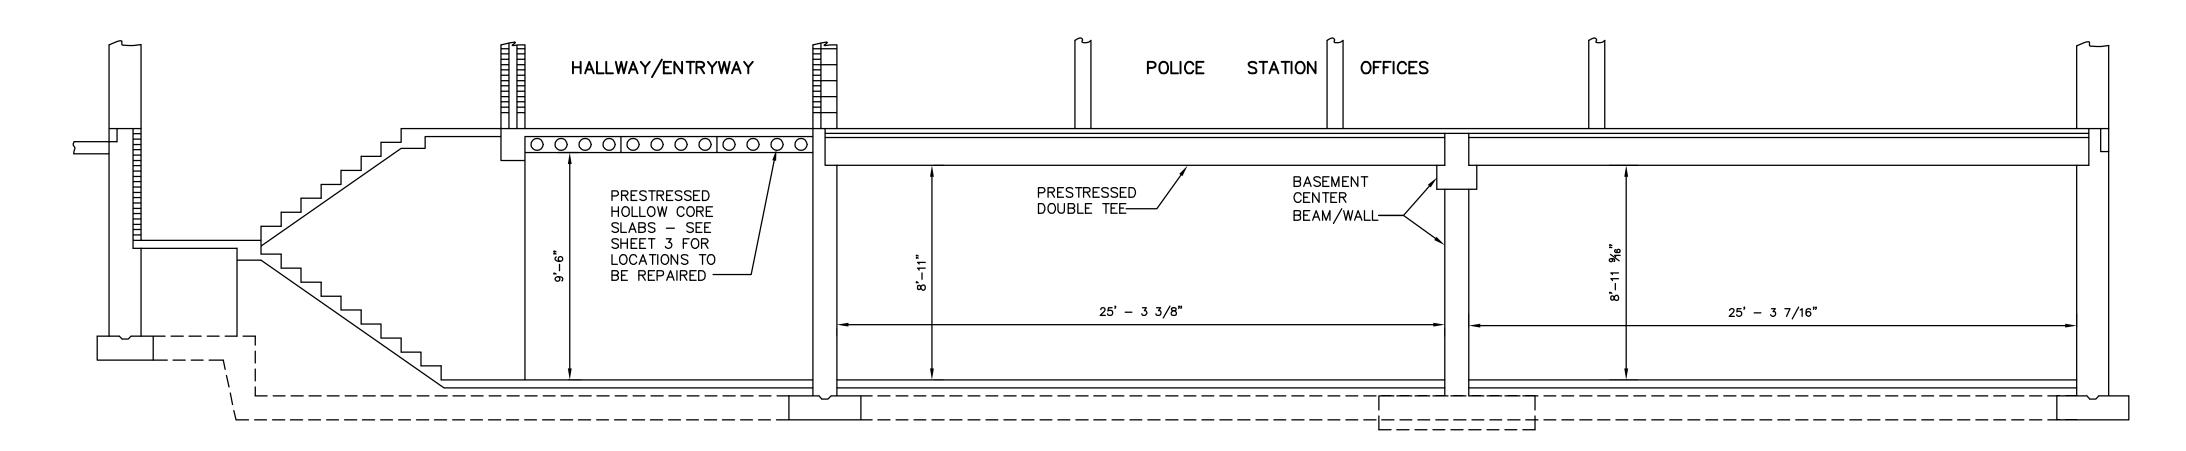

#### **GENERAL AGENDA**

a. Wayne Schlotfeldt, Schlotfeldt Engineering, gave a power point presentation on the City Hall Basement Ceiling. He provided a summary of issues existing with the City Hall Basement Ceiling and suggestions on how to resolve the issues. Proposed timeline would be to set a Public Hearing in November with the Hearing to be held December 6, 2021.