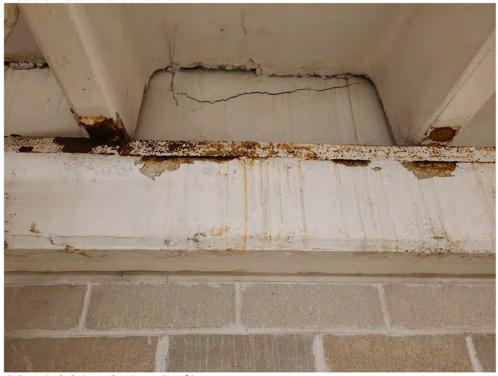

#### 3. GENERAL AGENDA

- a. Presentation from Schlotfeldt Engineering on Repair of City Hall Basement Ceiling. **ENGINEER'S LETTER**
- b. <u>COUNCIL MEMORANDUM</u> Second Reading of an Ordinance, an Ordinance amending the Code of Ordinances of the City of Webster City, Iowa, 2019, by adding Subsection (39) to Chapter 46, Article II, Section 46-50, Stop Requirements at certain streets. (Webster Street and Sparboe Court) <u>ORDINANCE</u>