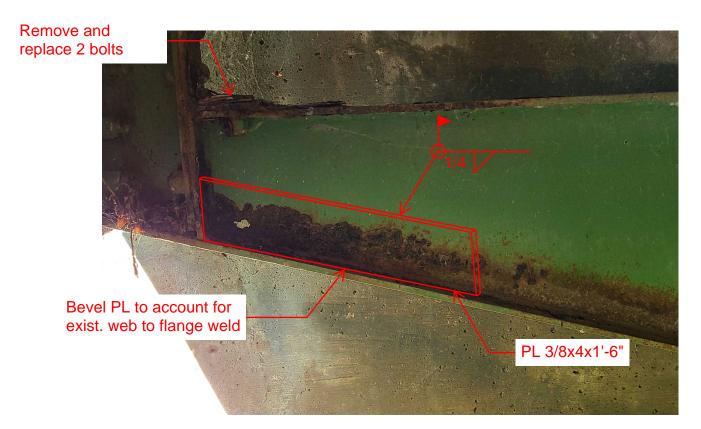

TRAFFIC COMMITTEE MINUTES

c. <u>COUNCIL MEMORANDUM</u> <u>RESOLUTION</u> approving Change Order No. 1 in the amount of \$8,160.00 to the 2021 Bridge Repair Project with Jasper Construction, Newton, Iowa.

ENG LETTER CHANGE ORDER NO. 1

d. <u>COUNCIL MEMORANDUM</u> Approve Change Order No. 3 and Final Acceptance of the 2020 Electrical Underground Conversion Project

RESOLUTION approving Change Order No. 3 in the amount of (-875.00) to the 2020 Electrical Underground Conversion Project with Primoris Aevenia, Inc., Johnston, Iowa.