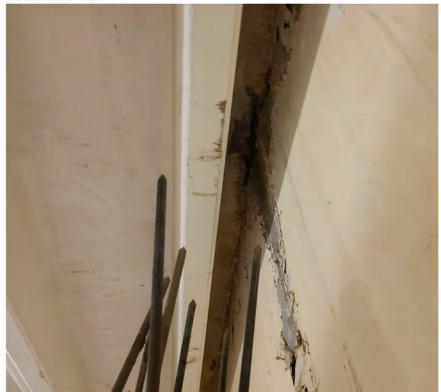

#### 3. GENERAL AGENDA

- a. Presentation from Schlotfeldt Engineering on Repair of City Hall Basement Ceiling. **ENGINEER'S LETTER**
- b. <u>COUNCIL MEMORANDUM</u> Second Reading of an Ordinance, an Ordinance amending the Code of Ordinances of the City of Webster City, Iowa, 2019, by adding Subsection (39) to Chapter 46, Article II, Section 46-50, Stop Requirements at certain streets. (Webster Street and Sparboe Court) <u>ORDINANCE</u>