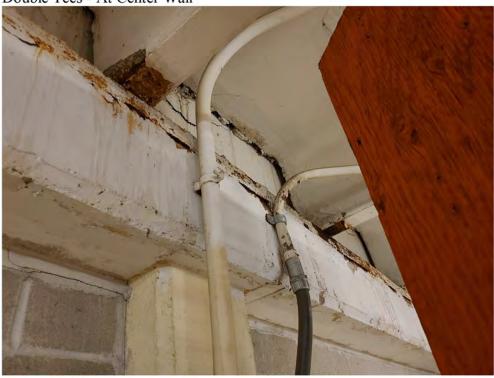

#### 3. GENERAL AGENDA

- a. Presentation from Schlotfeldt Engineering on Repair of City Hall Basement Ceiling. **ENGINEER'S LETTER**
- b. <u>COUNCIL MEMORANDUM</u> Second Reading of an Ordinance, an Ordinance amending the Code of Ordinances of the City of Webster City, Iowa, 2019, by adding Subsection (39) to Chapter 46, Article II, Section 46-50, Stop Requirements at certain streets. (Webster Street and Sparboe Court) <u>ORDINANCE</u>