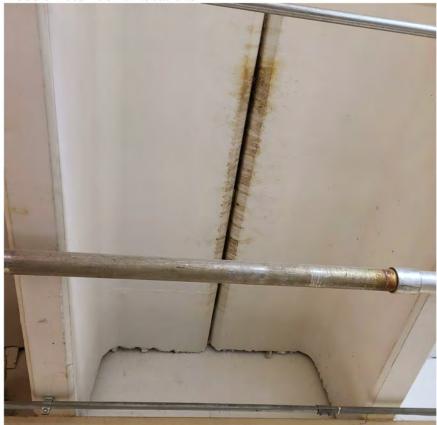

#### 3. GENERAL AGENDA

- a. Presentation from Schlotfeldt Engineering on Repair of City Hall Basement Ceiling. **ENGINEER'S LETTER**
- b. <u>COUNCIL MEMORANDUM</u> Second Reading of an Ordinance, an Ordinance amending the Code of Ordinances of the City of Webster City, Iowa, 2019, by adding Subsection (39) to Chapter 46, Article II, Section 46-50, Stop Requirements at certain streets. (Webster Street and Sparboe Court) <u>ORDINANCE</u>