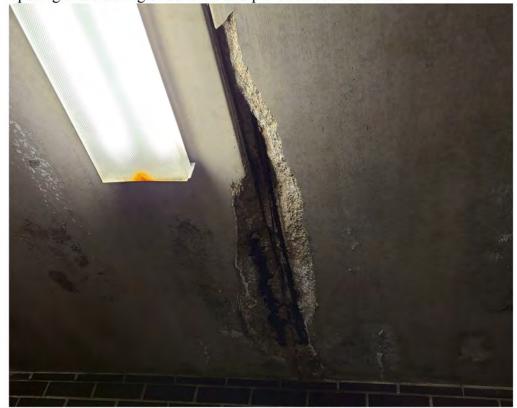

#### 3. GENERAL AGENDA

- a. Presentation from Schlotfeldt Engineering on Repair of City Hall Basement Ceiling. **ENGINEER'S LETTER**
- b. <u>COUNCIL MEMORANDUM</u> Second Reading of an Ordinance, an Ordinance amending the Code of Ordinances of the City of Webster City, Iowa, 2019, by adding Subsection (39) to Chapter 46, Article II, Section 46-50, Stop Requirements at certain streets. (Webster Street and Sparboe Court) <u>ORDINANCE</u>