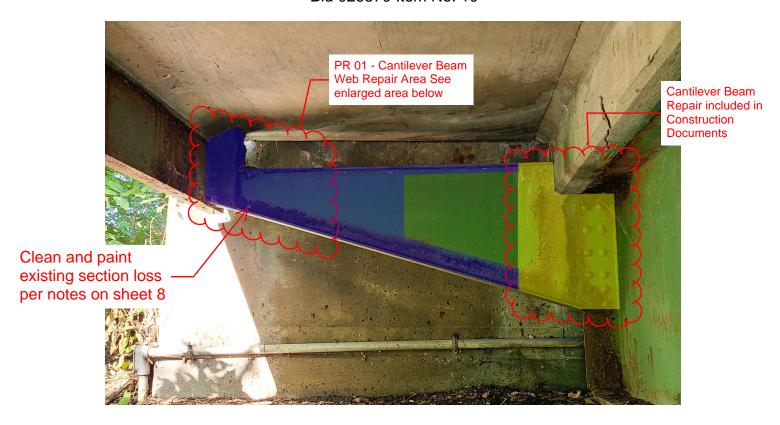

TRAFFIC COMMITTEE MINUTES

c. <u>COUNCIL MEMORANDUM</u> <u>RESOLUTION</u> approving Change Order No. 1 in the amount of \$8,160.00 to the 2021 Bridge Repair Project with Jasper Construction, Newton, Iowa.

ENG LETTER CHANGE ORDER NO. 1

d. <u>COUNCIL MEMORANDUM</u> Approve Change Order No. 3 and Final Acceptance of the 2020 Electrical Underground Conversion Project

RESOLUTION approving Change Order No. 3 in the amount of (-875.00) to the 2020 Electrical Underground Conversion Project with Primoris Aevenia, Inc., Johnston, Iowa.