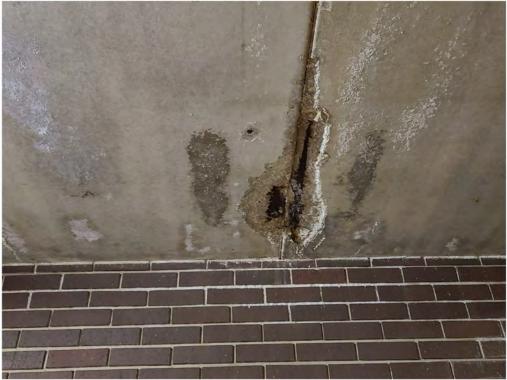

#### 3. GENERAL AGENDA

- a. Presentation from Schlotfeldt Engineering on Repair of City Hall Basement Ceiling. **ENGINEER'S LETTER**
- b. <u>COUNCIL MEMORANDUM</u> Second Reading of an Ordinance, an Ordinance amending the Code of Ordinances of the City of Webster City, Iowa, 2019, by adding Subsection (39) to Chapter 46, Article II, Section 46-50, Stop Requirements at certain streets. (Webster Street and Sparboe Court) <u>ORDINANCE</u>