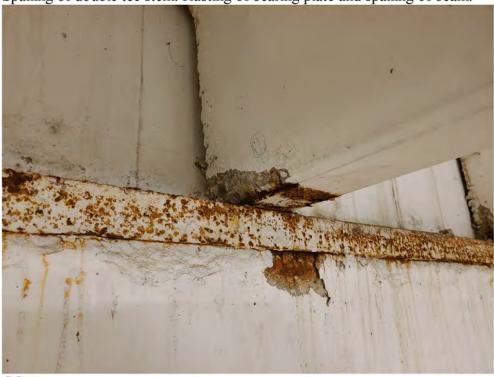

#### 3. GENERAL AGENDA

- a. Presentation from Schlotfeldt Engineering on Repair of City Hall Basement Ceiling. **ENGINEER'S LETTER**
- b. <u>COUNCIL MEMORANDUM</u> Second Reading of an Ordinance, an Ordinance amending the Code of Ordinances of the City of Webster City, Iowa, 2019, by adding Subsection (39) to Chapter 46, Article II, Section 46-50, Stop Requirements at certain streets. (Webster Street and Sparboe Court) <u>ORDINANCE</u>