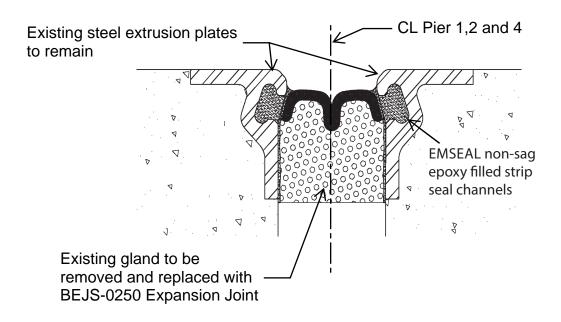

TRAFFIC COMMITTEE MINUTES

c. <u>COUNCIL MEMORANDUM</u> <u>RESOLUTION</u> approving Change Order No. 1 in the amount of \$8,160.00 to the 2021 Bridge Repair Project with Jasper Construction, Newton, Iowa.

ENG LETTER CHANGE ORDER NO. 1

d. <u>COUNCIL MEMORANDUM</u> Approve Change Order No. 3 and Final Acceptance of the 2020 Electrical Underground Conversion Project

RESOLUTION approving Change Order No. 3 in the amount of (-875.00) to the 2020 Electrical Underground Conversion Project with Primoris Aevenia, Inc., Johnston, Iowa.