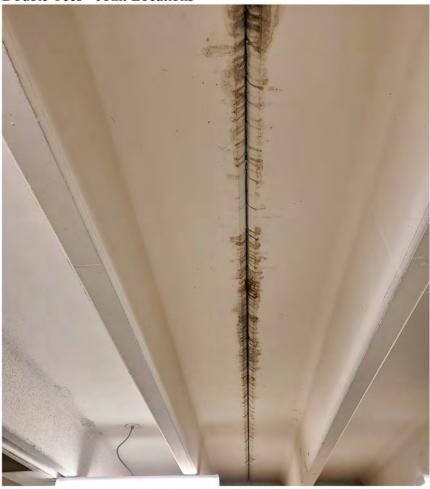

#### 3. GENERAL AGENDA

- a. Presentation from Schlotfeldt Engineering on Repair of City Hall Basement Ceiling. **ENGINEER'S LETTER**
- b. <u>COUNCIL MEMORANDUM</u> Second Reading of an Ordinance, an Ordinance amending the Code of Ordinances of the City of Webster City, Iowa, 2019, by adding Subsection (39) to Chapter 46, Article II, Section 46-50, Stop Requirements at certain streets. (Webster Street and Sparboe Court) <u>ORDINANCE</u>