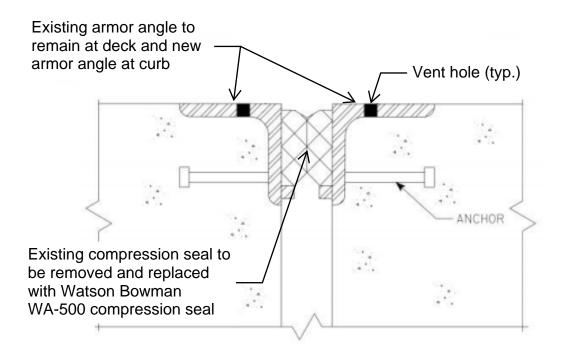

TRAFFIC COMMITTEE MINUTES

c. <u>COUNCIL MEMORANDUM</u> <u>RESOLUTION</u> approving Change Order No. 1 in the amount of \$8,160.00 to the 2021 Bridge Repair Project with Jasper Construction, Newton, Iowa.

ENG LETTER CHANGE ORDER NO. 1

d. <u>COUNCIL MEMORANDUM</u> Approve Change Order No. 3 and Final Acceptance of the 2020 Electrical Underground Conversion Project

RESOLUTION approving Change Order No. 3 in the amount of (-875.00) to the 2020 Electrical Underground Conversion Project with Primoris Aevenia, Inc., Johnston, Iowa.