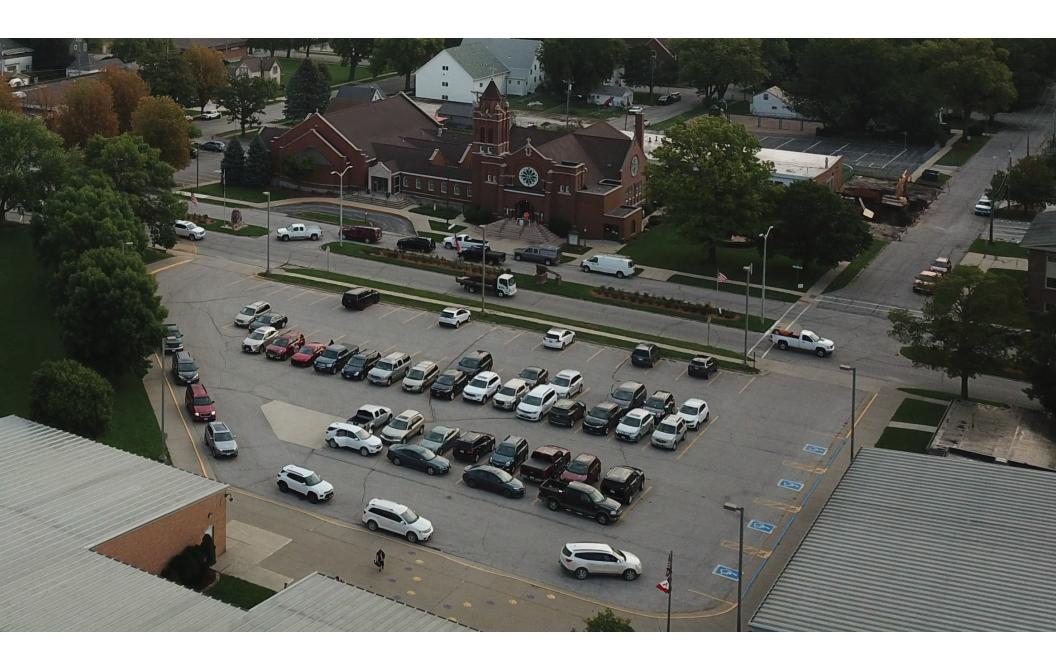

  ORDINANCE
  TRAFFIC COMMITTEE MINUTES
- g. <u>COUNCIL MEMORANDUM</u> <u>RESOLUTION</u> providing for the City of Webster City to establish parking and access restrictions on specific streets adjacent to Webster City Middle School and Pleasant View Elementary School. <u>PICTURES</u>