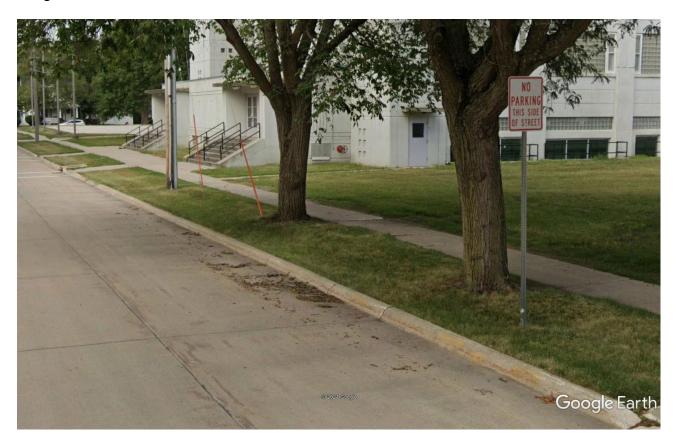

  ORDINANCE
  TRAFFIC COMMITTEE MINUTES
- g. <u>COUNCIL MEMORANDUM</u> <u>RESOLUTION</u> providing for the City of Webster City to establish parking and access restrictions on specific streets adjacent to Webster City Middle School and Pleasant View Elementary School. <u>PICTURES</u>