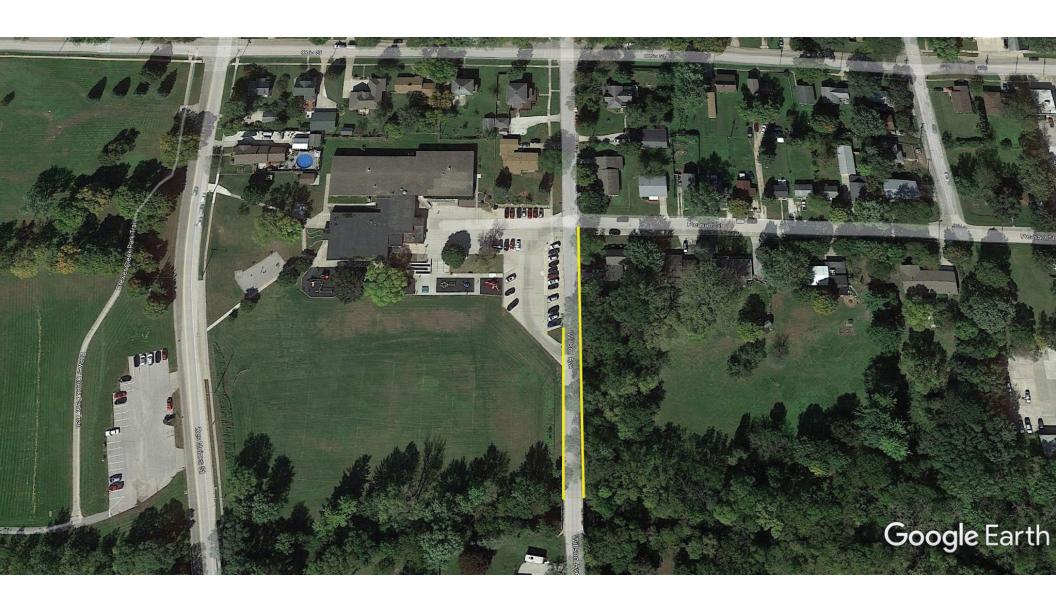

  ORDINANCE
  TRAFFIC COMMITTEE MINUTES
- g. <u>COUNCIL MEMORANDUM</u> <u>RESOLUTION</u> providing for the City of Webster City to establish parking and access restrictions on specific streets adjacent to Webster City Middle School and Pleasant View Elementary School. <u>PICTURES</u>