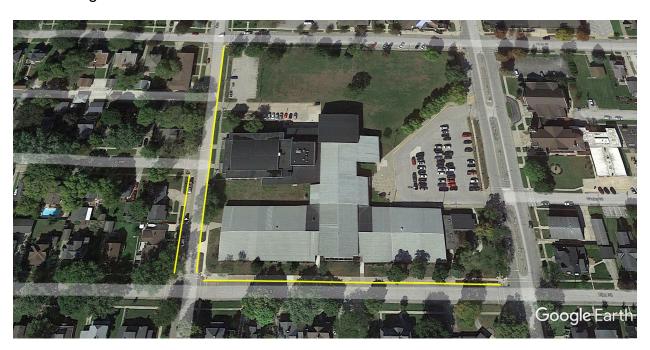

  ORDINANCE
  TRAFFIC COMMITTEE MINUTES
- g. <u>COUNCIL MEMORANDUM</u> <u>RESOLUTION</u> providing for the City of Webster City to establish parking and access restrictions on specific streets adjacent to Webster City Middle School and Pleasant View Elementary School. <u>PICTURES</u>