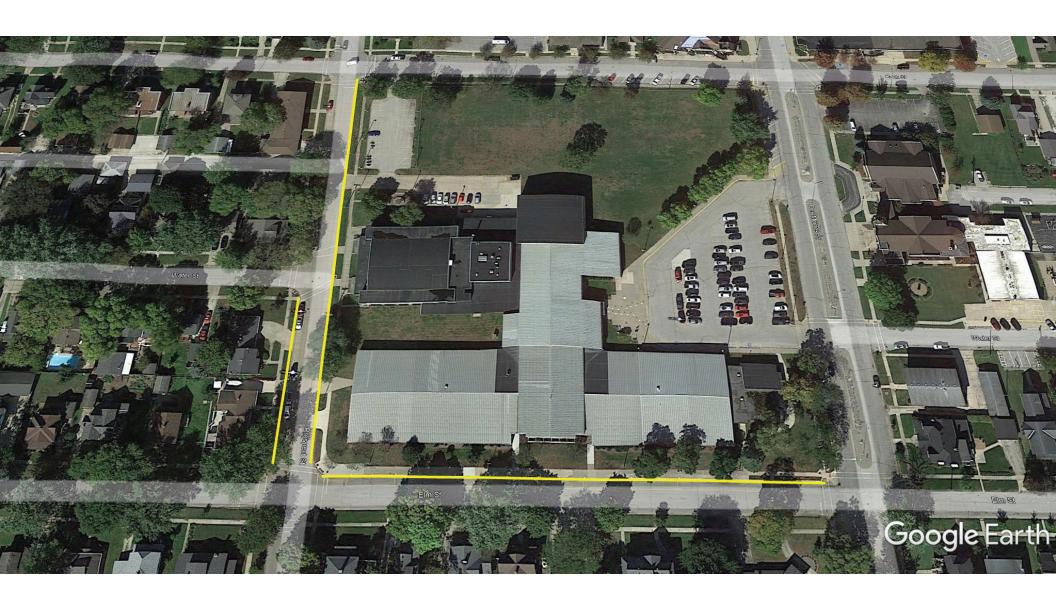

  ORDINANCE
  TRAFFIC COMMITTEE MINUTES
- g. <u>COUNCIL MEMORANDUM</u> <u>RESOLUTION</u> providing for the City of Webster City to establish parking and access restrictions on specific streets adjacent to Webster City Middle School and Pleasant View Elementary School. <u>PICTURES</u>