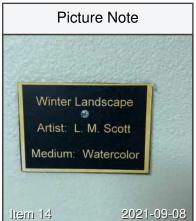

Time           | Nettie Norton      | Х |   |
| P63 | Paul Revere Frieze          | Unknown            | Х |   |
| P64 | Unkown                      | Dorothy M. Hayes   | Х |   |
| P65 | Unkown                      | Dorothy M. Hayes   | Х |   |

Structure: Train Depot

**Details:** None **Address:** None

Train Depot: Room 1

**CONTENTS: Room 1** 

**P57** in box: **Bag 57** 







#### Hamilton county plat map 1883



ITEM PHOTO NOTE: Post clean





ITEM PHOTO NOTE: Picture Note





# **CONTENTS**: Room 1 — Restore

P1 in box: Bag 1

Governor Ray:

Artist: Alvin Butler

Visible mold

Powered by Encircle Page 4 of 34







P2 in box: Bag 2

"Unknown":

Artist: Alvin Butler











Powered by Encircle Page 5 of 34

## P3 in box: Bag 3

### Winter Landscape:

Artist: L.M. Scott





ITEM PHOTO NOTE: Post clean





P4 in box: Bag 4

Marion Holliday:

Artist: Mamie Shanks Williams







P5 in box: Bag 5

Shoes:

Artist: Kerait Colter







P6 in box: Bag 6

Powered by Encircle Page 7 of 34





#### ITEM PHOTO NOTE: Picture Note





P7 in box: Bag 7

#### Shiloh's Cabin:

Artist: Nettie Norton







Powered by Encircle Page 8 of 34





P9 in box: Bag 9







P10 in box: Bag 10

Powered by Encircle Page 9 of 34







P11 in box: Bag 11







ITEM PHOTO NOTE: Post clean





P12 in box: Bag 12

Powered by Encircle Page 10 of 34





#### **P13** in box: **Bag 13**







P14 in box: Bag 14





P15 in box: Bag 15





P16 in box: Bag 16





Powered by Encircle Page 12 of 34





**P19** in box: **Bag 19** 

Powered by Encircle Page 13 of 34





P20 in box: Ba