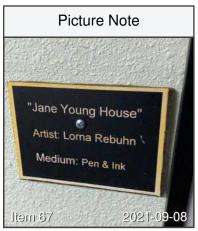

MUSTANG DISASTER CHANGE ORDER REQUEST ORIGINAL ESTIMATE ESTIMATE W/O COURTHOUSE TRAIN DEPOT ESTIMATE-PAINT TRAIN DEPOT-SOUTH ROOM MOLD GROWTH-DRYWALL ARTWORK INVENTORY

d. **COUNCIL MEMORANDUM** Request for authorization to seek bids and proceed with lowest bidder if bids come back under \$50,000 for concrete crack sealing. **CRACK SEALING STREET LIST** 