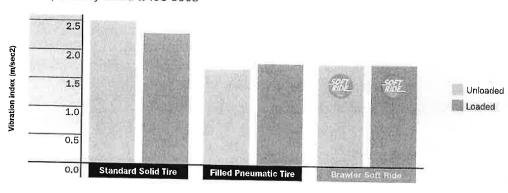

Protecting people protecting assets

Brawler HPS Soft Ride tires are designed to perform in tough recycling and waste management applications while providing the most comfortable ride within the Trelleborg Brawler range.

The Soft Ride compound combined with Brawler's unique elliptical sidewall apertures delivers higher shock absorption and reduced vibration ensuring the best possible protection for operators and machines.

Designed with the demands of recycling and waste management operations in mind Brawler HPS Soft Ride delivers the toughness of a traditional solid tire and a ride comfort equivalent to a foam filled pneumatic tire.

## DELIVERING THE HIGHEST LEVELS OF COMFORT AND DURABILITY FROM A SOLID TIRE

## **VIBRATION & COMFORT - DYNAMIC TEST**

Independently tested to ISO 5008



#### DEFLECTION - STATIC TEST

Deformation (mm) under variable load









# Brawler HPS Soft Ride







# ANTI VIBRATION CONSTRUCTION

Enhanced driver comfort



# DAMAGE RESISTANT COMPOUND

Enhanced protection



# **ELLIPTICAL APERTURES**

Increased deflection



#### **DEEP TREAD**

Extended service life



## **INCREASED FOOTPRINT**

Improved traction

## WHY CHOOSE SOFT RIDE?



#### **MAXIMUM VALUE**

Reduced operating cost per hour



#### **MAXIMUM UPTIME**

Increased productivity, maintenance free



#### **INCREASED SAFETY**

Reduced driver exposure to vibration



#### REDUCED IMPACT

Protecting people, protecting assets

# PREMIUM OTR SOLID TIRE BRAWLER HPS SOFT RIDE



HPS Solidflex Smooth

HPS Solidflex Traction

#### **HPS SOLIDFLEX SMOOTH**

| Tire Size | Alternative