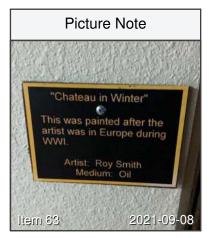

MUSTANG DISASTER CHANGE ORDER REQUEST ORIGINAL ESTIMATE ESTIMATE W/O COURTHOUSE TRAIN DEPOT ESTIMATE-PAINT TRAIN DEPOT-SOUTH ROOM MOLD GROWTH-DRYWALL ARTWORK INVENTORY

d. **COUNCIL MEMORANDUM** Request for authorization to seek bids and proceed with lowest bidder if bids come back under \$50,000 for concrete crack sealing. **CRACK SEALING STREET LIST** 