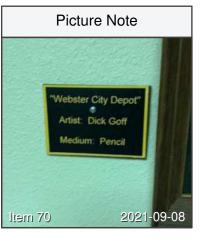

MUSTANG DISASTER CHANGE ORDER REQUEST ORIGINAL ESTIMATE ESTIMATE W/O COURTHOUSE TRAIN DEPOT ESTIMATE-PAINT TRAIN DEPOT-SOUTH ROOM MOLD GROWTH-DRYWALL ARTWORK INVENTORY

d. **COUNCIL MEMORANDUM** Request for authorization to seek bids and proceed with lowest bidder if bids come back under \$50,000 for concrete crack sealing. **CRACK SEALING STREET LIST** 