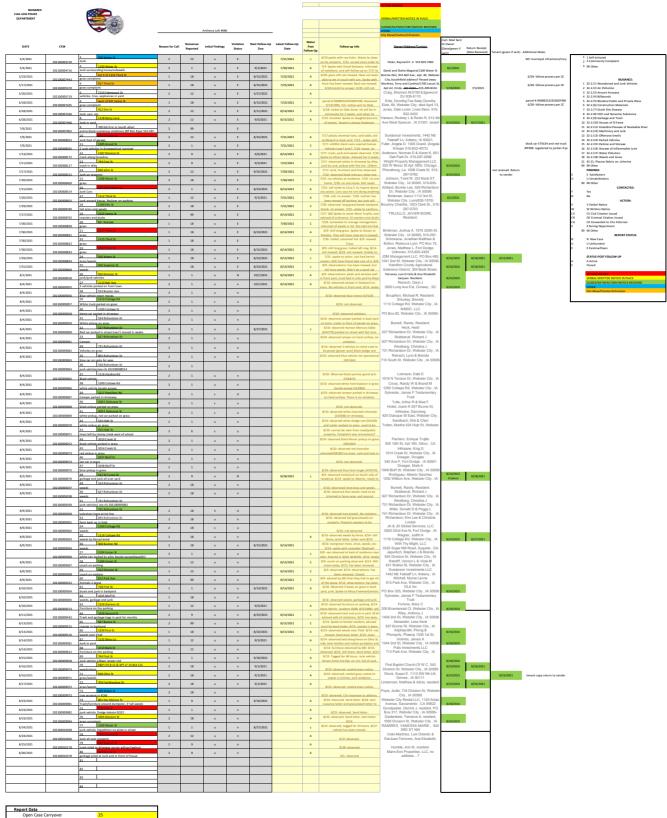

|                                                                                              |                                                                          | L                         |                 | J                   |                |                     |                                                             |

| Report Data                      |    |  |
|----------------------------------|----|--|
| Open Case Carryover              | 25 |  |
| Nuisance Calls (this report)     | 76 |  |
| New Cases (since last report)    | 42 |  |
| Qty. New Cases Community         | 28 |  |
| Qty. New Cases Self-Initated     | 14 |  |
| Current Open Cases               | 49 |  |
| Closed Cases (since last report) | 18 |  |
| Unfounded Cases                  | 10 |  |



| Report Data                      |    |
|----------------------------------|----|
| Open Case Carryover              | 25 |
| Nuisance Calls (this report)     | 76 |
| New Cases (since last report)    | 42 |
| Qty. New Cases Community         | 28 |
| Qty. New Cases Self-Initated     | 14 |
| Current Open Cases               | 49 |
| Closed Cases (since last report) | 18 |
| Infounded Cococ                  |    |

### FIRE DEPARTMENT REPORT

### August 2021

### **ALARMS**

| DATE | TIME | <u>ADDRESS</u>       | TYPE OF SITUATION FOUND                   |
|------|------|----------------------|-------------------------------------------|
| 8-1  | 1044 | 1605 Collins         | Smoke detector activation                 |
| 8-7  | 1045 | 611 Second st.       | Alarm system activation