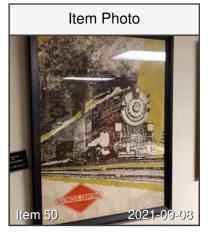

- b. **COUNCIL MEMORANDUM RESOLUTION** to approve the Commitment of Matching Funds for an Application of Funding to the Iowa Finance Authority in support of the Heart of Iowa Regional Housing Trust Fund.
- c. **COUNCIL MEMORANDUM** Request for approval for additional funds to eliminate all of the Hazardous Mold in the Depot basement and also approval of the painting option to preserve the Historic building and its artifacts and to eliminate any health concerns it could cause in the future.

MUSTANG DISASTER CHANGE ORDER REQUEST ORIGINAL ESTIMATE ESTIMATE W/O COURTHOUSE TRAIN DEPOT ESTIMATE-PAINT TRAIN DEPOT-SOUTH ROOM MOLD GROWTH-DRYWALL ARTWORK INVENTORY

d. **COUNCIL MEMORANDUM** Request for authorization to seek bids and proceed with lowest bidder if bids come back under \$50,000 for concrete crack sealing. **CRACK SEALING STREET LIST** 