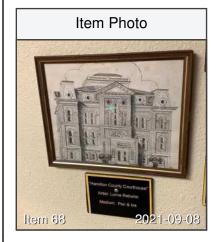

- b. **COUNCIL MEMORANDUM RESOLUTION** to approve the Commitment of Matching Funds for an Application of Funding to the Iowa Finance Authority in support of the Heart of Iowa Regional Housing Trust Fund.
- c. **COUNCIL MEMORANDUM** Request for approval for additional funds to eliminate all of the Hazardous Mold in the Depot basement and also approval of the painting option to preserve the Historic building and its artifacts and to eliminate any health concerns it could cause in the future.

MUSTANG DISASTER CHANGE ORDER REQUEST ORIGINAL ESTIMATE ESTIMATE W/O COURTHOUSE TRAIN DEPOT ESTIMATE-PAINT TRAIN DEPOT-SOUTH ROOM MOLD GROWTH-DRYWALL ARTWORK INVENTORY

d. **COUNCIL MEMORANDUM** Request for authorization to seek bids and proceed with lowest bidder if bids come back under \$50,000 for concrete crack sealing. **CRACK SEALING STREET LIST** 