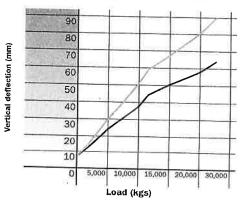

esigned to perform in tough recycling and waste management applications while providing the most comfortable ride within the Trelleborg Brawler range.

The Soft Ride compound combined with Brawler's unique elliptical sidewall apertures delivers higher shock absorption and reduced vibration ensuring the best possible protection for operators and machines.

Designed with the demands of recycling and waste management operations in mind Brawler HPS Soft Ride delivers the toughness of a traditional solid tire and a ride comfort equivalent to a foam filled pneumatic tire.

## DELIVERING THE HIGHEST LEVELS OF COMFORT AND DURABILITY FROM A SOLID TIRE

## **VIBRATION & COMFORT - DYNAMIC TEST**

Independently tested to ISO 5008



#### DEFLECTION - STATIC TEST

Deformation (mm) under variable load









# Brawler HPS Soft Ride







# ANTI VIBRATION CONSTRUCTION

Enhanced driver comfort



# DAMAGE RESISTANT COMPOUND

Enhanced protection



# **ELLIPTICAL APERTURES**

Increased deflection



#### **DEEP TREAD**

Extended service life



## **INCREASED FOOTPRINT**

Improved traction

## WHY CHOOSE SOFT RIDE?



#### **MAXIMUM VALUE**

Reduced operating cost per hour



#### **MAXIMUM UPTIME**

Increased productivity, maintenance free



#### **INCREASED SAFETY**

Reduced driver exposure to vibration



#### REDUCED IMPACT

Protecting people, protecting assets

# PREMIUM OTR SOLID TIRE BRAWLER HPS SOFT RIDE



HPS Solidflex Smooth

HPS Solidflex Traction

#### **HPS SOLIDFLEX SMOOTH**

| Tire Size | Alternative Size | Rim Suze | Overall Diameter<br>(in) | Section Width<br>(n) | Tre