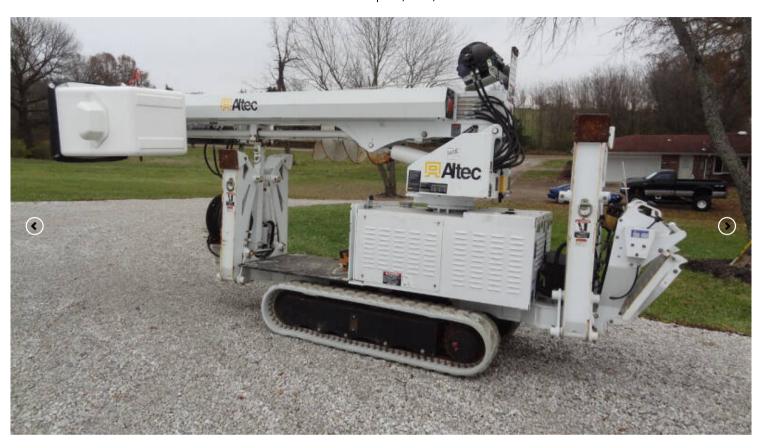

  OLIOTE-Athletix (Sandry) FXR Info (Heiman) OLIOTE-FXR (Heiman)

QUOTE-Athletix (Sandry) FXR Info (Heiman) QUOTE-FXR (Heiman)
QUOTE-MES QUOTE-InnoTex (Sandry)

i. **COUNCIL MEMORANDUM** Request for Authorization for Travel and to Purchase of a Used Backyard Digger/Derrick Unit in an amount not to exceed \$75,000.00 if an acceptable unit is found.

Resolution; CEP Backyard Digger Derrick; Altec db37 spec sheet; Busch Motors Sales Sheet

- 4. REPORTS AND RECOMMENDATIONS OF OFFICERS, BOARDS AND COMMISSIONS
- a. Council Committee Reports
- b. Other reports and recommendations