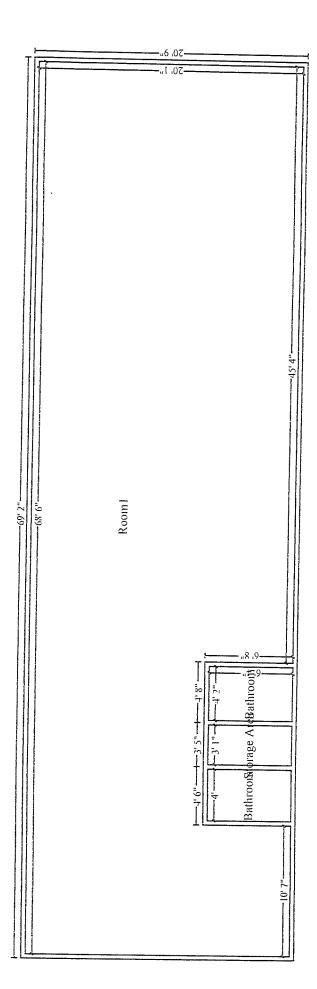

| 15,253.18 | 100.00% |



24



### **Des Moines Claim Department**

June 23, 2021

CITY OF WEBSTER CITY ATTN: LARRY FLAWS

PO BOX 217

WEBSTER CITY, IA 50595-0217

### Certified Mail—Return Receipt Requested

Re:

Claim Number:

Z01667219

Date of Loss:

03/01/21

Loss Location:

222 Ohio St., Webster City, IA

Loss Type:

Mold/Fungus

Dear Mr. Flaws:

This letter is in reference to the city's claim for mold damage present in the basements of the train depot and old courthouse located at 222 Ohio St.

EMCASCO Insurance Company (EMC) provides the property insurance for these buildings under the Building and Personal Property- Public Entity Coverage Form (CP7121). This coverage is subject to a \$1000 deductible. In this claim we were asked to address coverage for mold that was discovered in the basements to both o