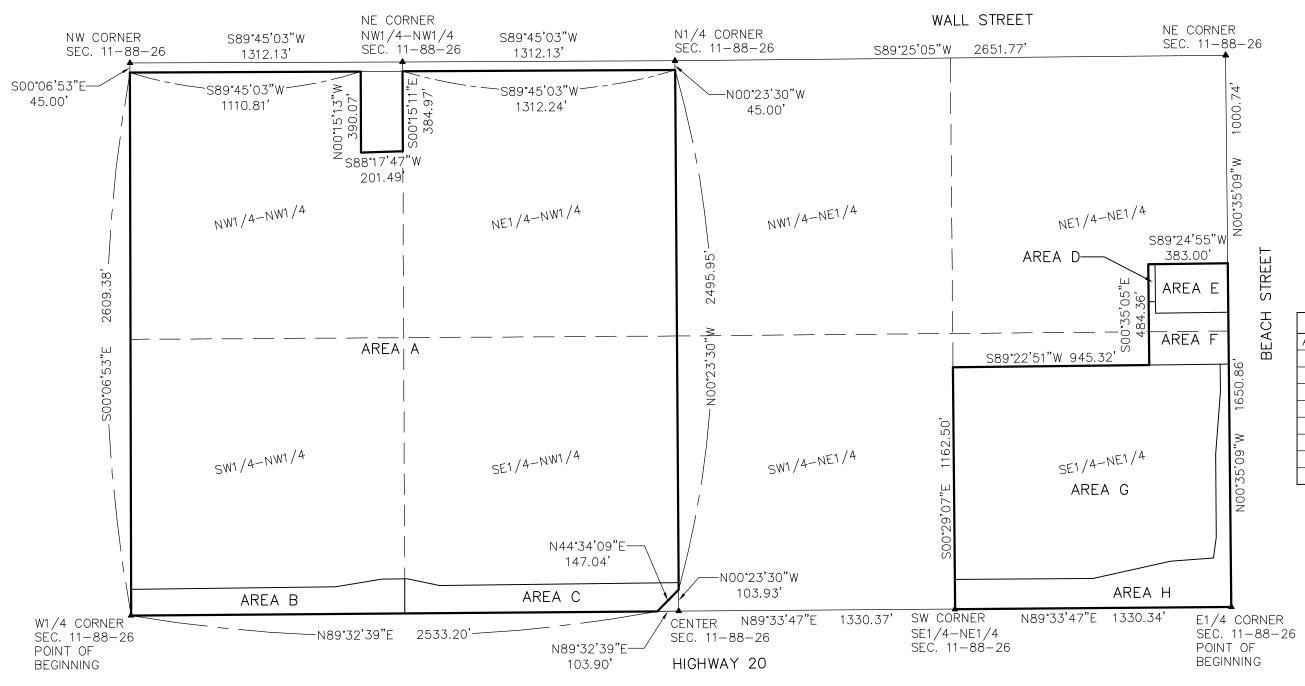

r the said State, personally appeared Eduardo Reveiz, M.D. and Paulette Reveiz, both to me personally known, who being by me duly sworn, did say that they are the President and Secretary of Reveiz Farms, Inc; that (a) no seal has been procured by said Corporation, and that the said instrument was signed on behalf of said Corporation by authority of its Board of Directors; and that the said Eduardo Reveiz, M.D. and Paulette Reveiz, as such President and Secretary, acknowledged the execution of said instrument to be the voluntary act and deed of said Corporation, by it and by them voluntarily executed.



Notary Public in and for the State of Iowa.

# ATTACHMENT A

# WEST ANNEXATION PARCEL PART OF THE NW1/4 OF SECTION 11-88-26

# EAST ANNEXATION PARCEL PART OF THE NE1/4 OF SECTION 11-88-26





| INDEX OF OWNER |                                  |  |  |  |
|----------------|----------------------------------|--|--|--|
| AREA           | OWNER                            |  |  |  |
| А              | REVEIZ FARMS, INC.               |  |  |  |
| В              | STATE OF IOWA                    |  |  |  |
| С              | STATE OF IOWA                    |  |  |  |
| D              | KATERINE M. FINUCAN LIVING TRUST |  |  |  |
| E              | MARK R. AND PEGGY A. ROBERTS     |  |  |  |
| F              | KATERINE M. FINUCAN LIVING TRUST |  |  |  |
| G              | REVEIZ FARMS, INC.               |  |  |  |
| Н              | STATE OF IOWA                    |  |  |  |

# NOTICE TO RESIDENTS OF WEBSTER CITY, IOWA

The City of Webster City has received an Application for