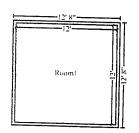

25.33 SF Ceiling
25.33 SF Floor

20.67 LF Floor Perimeter

| DESCRIPTION                           | QTY      | REMOVE | REPLACE | TAX   | TOTAL     |
|---------------------------------------|----------|--------|---------|-------|-----------|
| 7. Tear out and bag wet insulation    | 25.33 SF | 0.77   | 0.00    | 0.11  | 19.61     |
| 24. Remove wet suspended ceiling tile | 25.33 SF | 0.40   | 0.00    |       |           |
| and bag for disposal                  |          |        | 0.00    | 0.09  | 10.22     |
| Totals: Bathroom                      |          |        |         | 0.20  | 29.83     |
| Total: Main Level                     |          |        |         | 48.70 | 13,498.12 |

### Courthouse



2316 230th St. Suite 703 Ames, IA 50014 515-233-4544 office@servproames.com



| Room1 |                           |
|-------|---------------------------|
|       | 384.00 SF Walls           |
|       | 528.00 SF Walls & Ceiling |
|       |                           |

16.00 SY Flooring 48.00 LF Ceil. Perimeter Height: 8'

144.00 SF Floor48.00 LF Floor Perimeter

| DESCRIPTION                                                                    | QTY                   | REMOVE                  | REPLACE                    | TAX                 | TOTAL        |
|--------------------------------------------------------------------------------|-----------------------|-------------------------|----------------------------|---------------------|--------------|
| 11. General Laborer - per hour                                                 | 36.00 HR              | 0.00