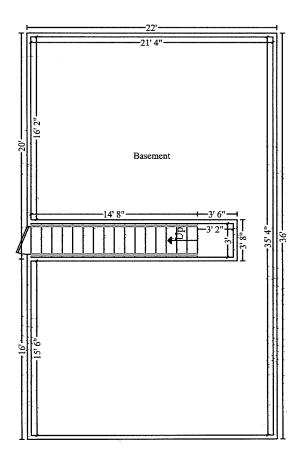

---------------|--------|----------------------------------------------|----------|------------------------------------------------------------------|
| -        | Floor Area<br>Exterior Wall Area     | ,      | Total Area<br>Exterior Perimeter of<br>Walls | 2,834.67 | Interior Wall Area                                               |
|          | Surface Area<br>Total Ridge Length   |        | Number of Squares<br>Total Hip Length        | 0.00     | Total Perimeter Length                                           |

0.25 =

798.55



Ellsworth Iowa

Office Phone: 515-620-3772 Email: imustangdisastercleanup@gmail.com Tax ID: 46-2420143

# **Summary**

Line Item Total

Replacement Cost Value Net Claim

15,146.14

\$15,146.14 \$15,146.14

Spencer Downey General Manager Courthouse Basement



 $\Rightarrow$   $\Xi$ 

Courthouse Basement

6/30/2021

Page: 6

2021-06-29-0811

Depot Basement



 $\Rightarrow$   $\Xi$ 

Depot Basement

6/30/2021

Page: 5

2021-06-29-0811



Central Iowa: (515) 620-3772

spencer@mustangdisastercleanup.com

# Wilson Brewer Park Museum

Claim ID

Larry Flaws

**Date Claim Created** 

Jun 28, 2021

**Address** 

220 Ohio Street, Webster City, IA, USA

**Policyholder Phone Number** 

5152971691

Date of Loss Jun 28, 2021

Type of Loss Moid

**Policyholder Name** 

Wilson Brewer Park Museum



Historic Train Depot and Courthouse.

# **Report Details**

**Mold Remediation** 

# **Claim Summary**

| 1900's Historic Train Depot and 1866 Co<br>the walls, ceilings, floors, and contents. | ourthouse. Large amount of microbial growth along Affected areas are