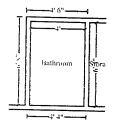

om! | QTY | REMOVE | REPLACE | TAX   | TOTAL     |
|---------------------------|-----|--------|---------|-------|-----------|
| Totalit. Toolii           |     |        |         | 35.66 | 12,599.84 |



168.00 SF Walls 194.39 SF Walls & Ceiling 2.93 SY Flooring 21.00 LF Ceil. Perimeter

26.39 SF Ceiling 26.39 SF Floor 21.00 LF Floor Perimeter

Height: 8'

| DESCRIPTION                           | QTY      | REMOVE | REPLACE | TAX  | TOTAL. |
|---------------------------------------|----------|--------|---------|------|--------|
| 6. Tear out and bag wet insulation    | 26.39 SF | 0.77   | 0.00    | 0.11 |        |
| 23. Remove wet suspended ceiling tile | 26.39 SF |        | 0.00    | 0.11 | 20.43  |
| and bag for disposal                  | 40.39 SF | 0.40   | 0.00    | 0.09 | 10.65  |



165.33 SF Walls
190.67 SF Walls & Ceiling
2.81 SY Flooring
20.67 LF Ceil. Perimeter

Height: 8'
25.33 SF Ceiling
25.33 SF Floor

20.67 LF Floor Perimeter

| DESCRIPTION                           | QTY      | REMOVE | REPLACE | TAX   | TOTAL     |
|---------------------------------------|----------|--------|---------|-------|-----------|
| 7. Tear out and bag wet insulation    | 25.33 SF | 0.77   | 0.00    | 0.11  | 19.61     |
| 24. Remove wet suspended ceiling tile | 25.33 SF | 0.40   | 0.00    |       |           |
| and bag for disposal                  |          |        | 0.00    | 0.09  | 10.22     |
| Totals: Bathroom                      |          |        |         | 0.20  | 29.83     |
| Total: Main Level                     |          |        |         | 48.70 | 13,498.12 |