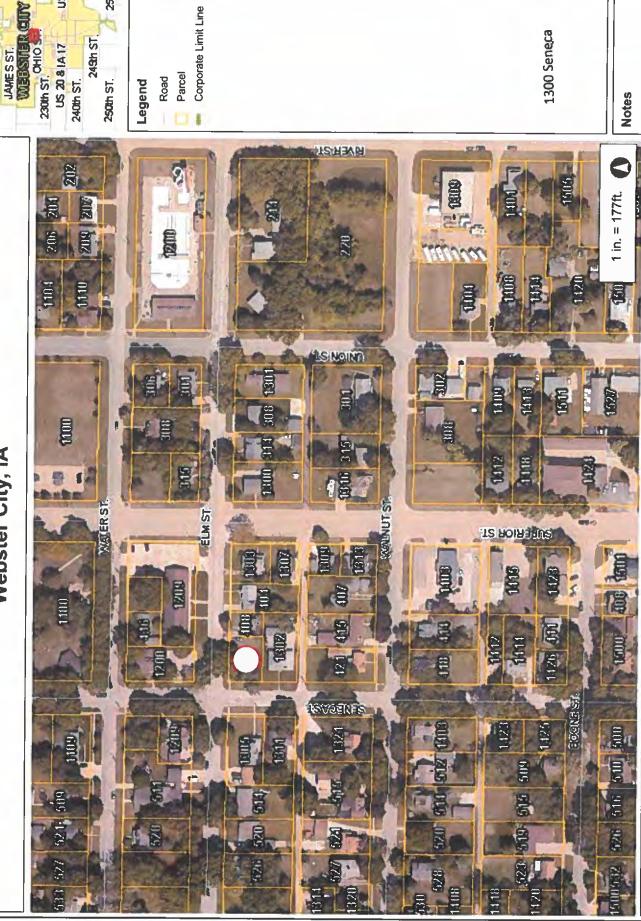

### 1.B. PUBLIC HEARING – 6:05 P.M. COUNCIL MEMORANDUM MAPS

Public Hearing on the Proposed Offer to Purchase City Owned Property located on Seneca Street in Webster City, Iowa from Platinum Connect, LLC, of Sioux Center, Iowa for placement of Fiber Hut.

 a. <u>RESOLUTION</u> approving <u>PURCHASE AGREEMENT</u> & Authorizing Execution of a Corporate Warranty Deed conveying City Owned Property located on Seneca Street to Platinum Connect, LLC, Sioux City, Iowa.