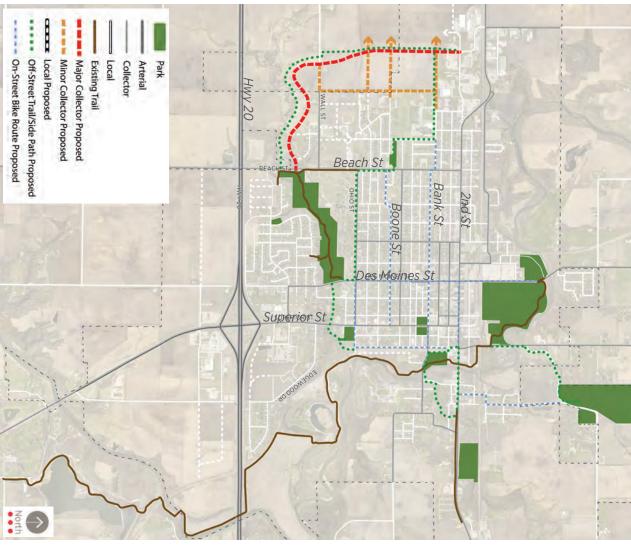

### 1.A. PUBLIC HEARING - 6:05 P.M.

Public Hearing on the Proposed Adoption of the 2021 Comprehensive Plan for the City of Webster City Iowa.

COUNCIL MEMORANDUM
PLAN

a. **RESOLUTION** approving Adopting the 2021 Comprehensive Plan for the City of Webster City, Iowa.