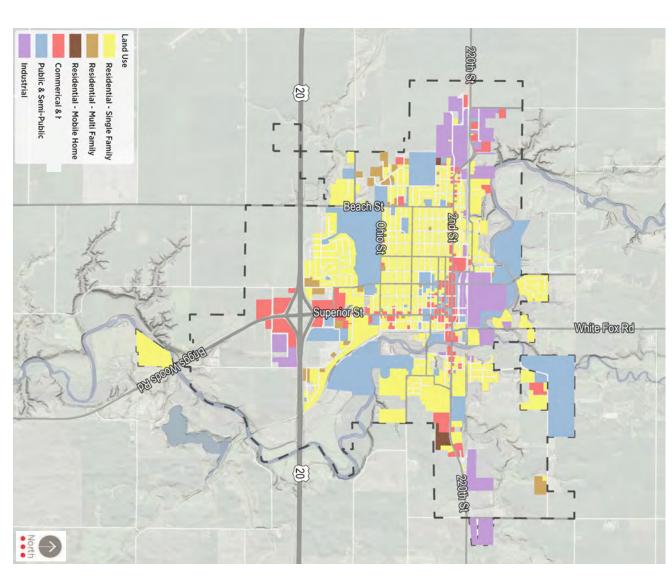

### 1.A. PUBLIC HEARING - 6:05 P.M.

Public Hearing on the Proposed Adoption of the 2021 Comprehensive Plan for the City of Webster City Iowa.

COUNCIL MEMORANDUM
PLAN

a. **RESOLUTION** approving Adopting the 2021 Comprehensive Plan for the City of Webster City, Iowa.