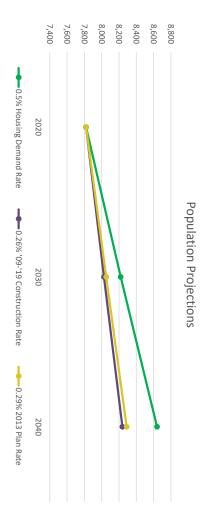

### 1.A. PUBLIC HEARING - 6:05 P.M.

Public Hearing on the Proposed Adoption of the 2021 Comprehensive Plan for the City of Webster City Iowa.

COUNCIL MEMORANDUM
PLAN

a. **RESOLUTION** approving Adopting the 2021 Comprehensive Plan for the City of Webster City, Iowa.