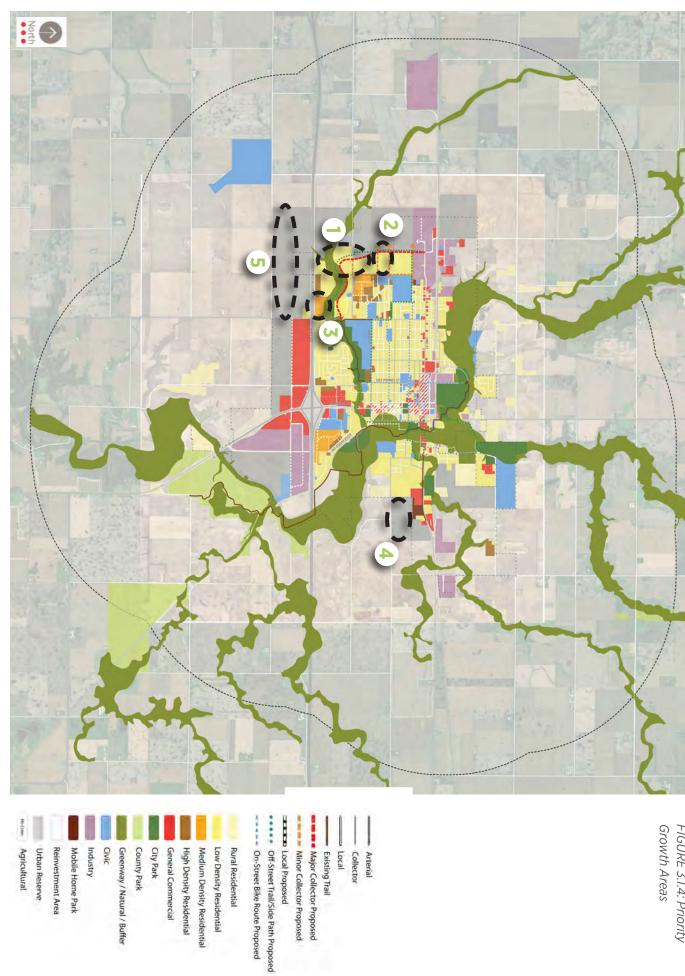

### 1.A. PUBLIC HEARING - 6:05 P.M.

Public Hearing on the Proposed Adoption of the 2021 Comprehensive Plan for the City of Webster City Iowa.

COUNCIL MEMORANDUM
PLAN

a. **RESOLUTION** approving Adopting the 2021 Comprehensive Plan for the City of Webster City, Iowa.