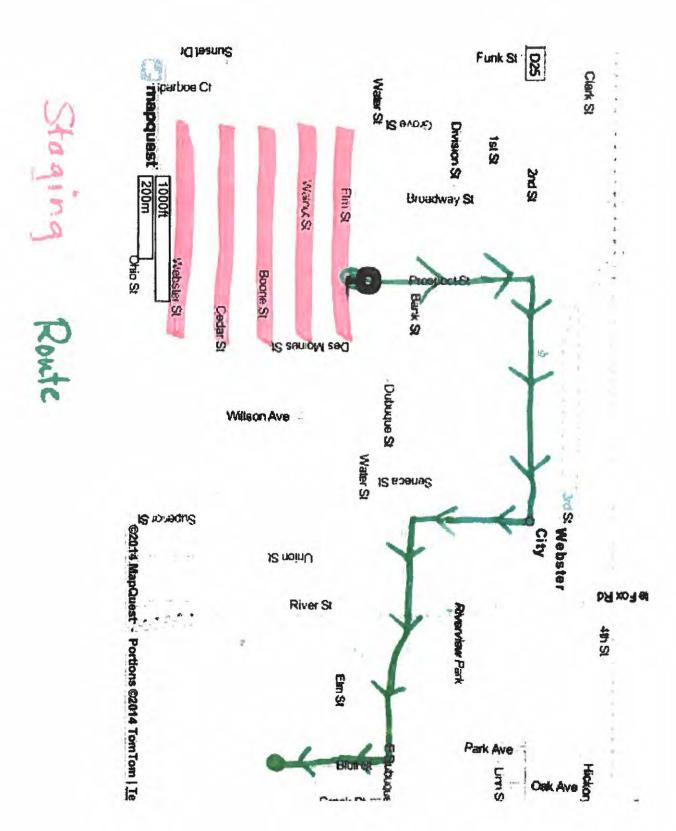

ROLL CALL: McKinney, Miller, Welch, Hartmann and Hawkins voting aye.

- 3. It was moved by Miller and seconded by Welch that the following Street Closures presented for RAGBRAI event on July 27, 2021 be approved:
  - a. RAGBRAI Committee-Multiple Streets
  - b. Seneca Street Saloon-Seneca Street from Bank Street north to alley
  - c. American Legion-Des Moines Street from 2<sup>nd</sup> Street north to alley