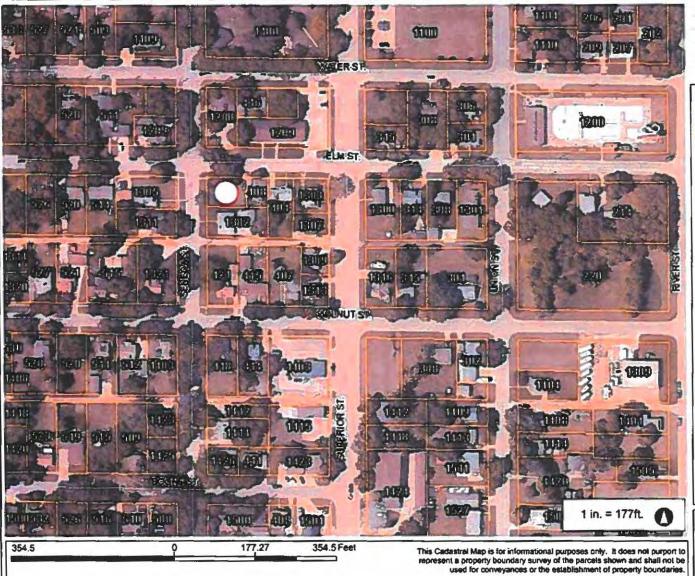

  MAPS
- a. Resolution setting time and place for a Public Hearing on Proposed Offer to Purchase City Owned Property located on Seneca Street in Webster City, Iowa.

  (July 6, 2021 6:05 p.m.) NOTICE AGREEMENT
- b. Resolution setting time and place for a Public Hearing on Proposed Offer to Lease City Owned Property located on Collins Street in Webster City, Iowa.

  (July 6, 2021 6:05 p.m.)

  NOTICE AGREEMENT
- 20. <u>COUNCIL MEMORANDUM:</u> Motion on request from IT Director to renew subscription for Sophos Intercept X Advanced for three (3) years with addition of EDR and XDR, also for three (3) years at a total cost of \$12,722.60.