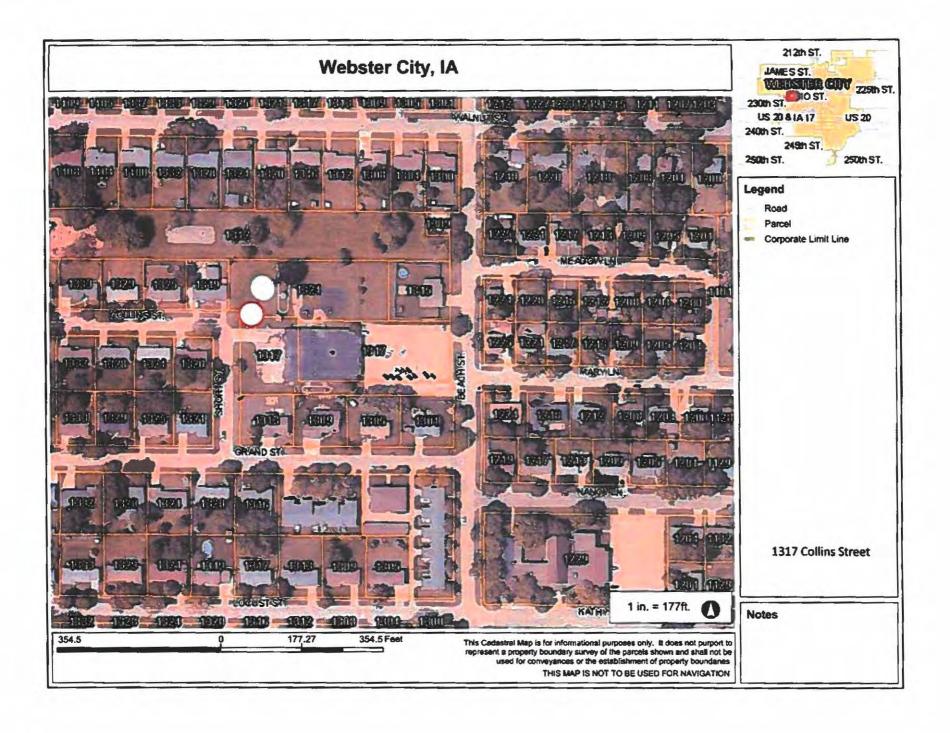

  MAPS
- a. Resolution setting time and place for a Public Hearing on Proposed Offer to Purchase City Owned Property located on Seneca Street in Webster City, Iowa.

  (July 6, 2021 6:05 p.m.) NOTICE AGREEMENT
- b. Resolution setting time and place for a Public Hearing on Proposed Offer to Lease City Owned Property located on Collins Street in Webster City, Iowa.

  (July 6, 2021 6:05 p.m.)

  NOTICE AGREEMENT
- 20. <u>COUNCIL MEMORANDUM:</u> Motion on request from IT Director to renew subscription for Sophos Intercept X Advanced for three (3) years with addition of EDR and XDR, also for three (3) years at a total cost of \$12,722.60.