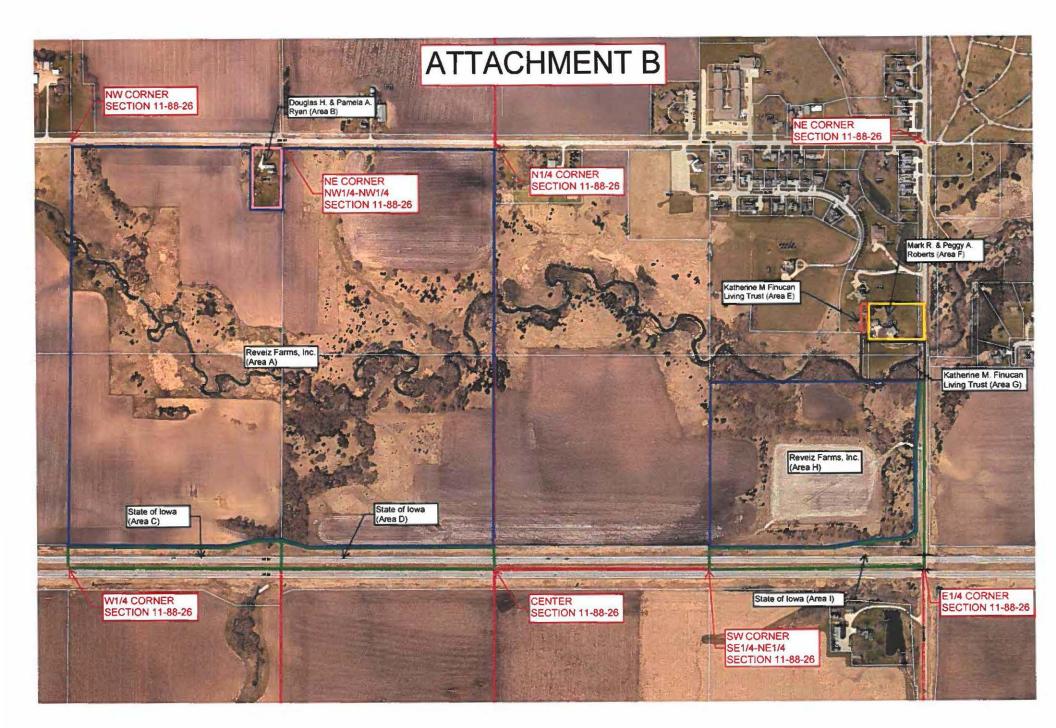

Public Hearing on an application for Voluntary Annexation located West of the Corporate limits of Webster City, Iowa. <u>COUNCIL MEMORANDUM</u> <u>MAP-PARCEL</u> <u>MAP-TOPOGRAPHIC</u> <u>APPLICATION</u> <u>COUNTY RES</u>