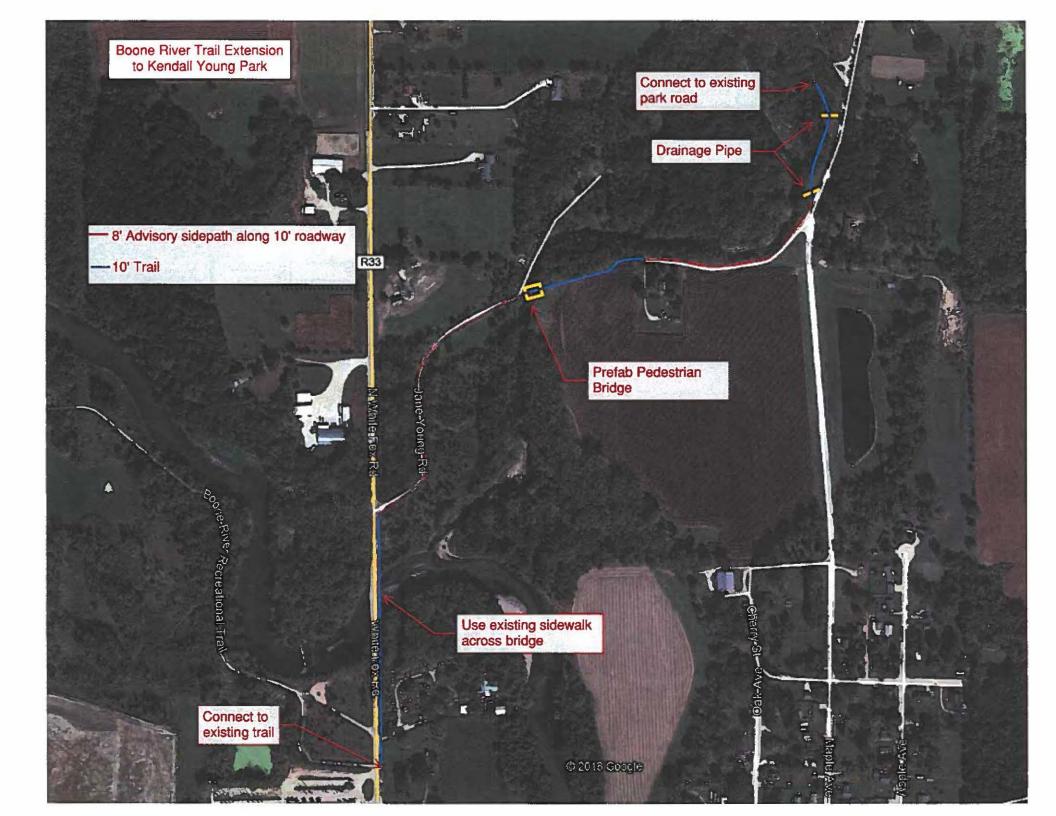

## City Council Meeting Agenda May 17, 2021

- 3. Recommend approval for issuance of Beer and Liquor Licenses by the lowa Department of Commerce for the following:
  - a. Class C Liquor License/5-Day License for annual event to be held June 12, 2021 - St. Thomas Aquinas, 1010 Des Moines Street
  - b. Class E Liquor License, Class B Wine Permit, Class C Beer Permit and Sunday Sales – Hy-Vee, 823 2<sup>nd</sup> Street
  - c. Class E Liquor License, Class B Wine Permit, Class C Beer Permit and Sunday Sales – Casey's General Store #1828, 1300 2<sup>nd</sup> Street
- 4. <u>COUNCIL MEMORANDUM</u>: Second reading of a proposed Ordinance, an Ordinance amending the Code of Ordinances of the City of Webster City, Iowa 2019 enacted to assist City Officials and the RAGBRAI Committee deal with the public health and safety issues created by the infusion of a large number of people into the City of Webster City when the Des Moines Register's Annual Great Bicycle Ride Across Iowa (RAGBRAI) arrives in Webster City on July 27, 2021 and departs on July 27, 2021. <u>ORDINANCE</u>
  - a. Waive Third Reading of Ordinance
  - b. Pass & Adopt Ordinance
- <u>COUNCIL MEMORANDUM</u>: Motion to approve request from Information Technology Director to purchase a new Firewall by SonicWALL, for enhanced security, from CST (Combined Systems Technology, Inc.) Clive, IA in the amount of \$5,913.74.
- <u>COUNCIL MEMORANDUM</u>: <u>Resolution</u> approving submitting an application for COVID-19 Relief Recreational Trails Program. Committing matching funds and maintenance of Trail for 20 years. <u>MAP</u>