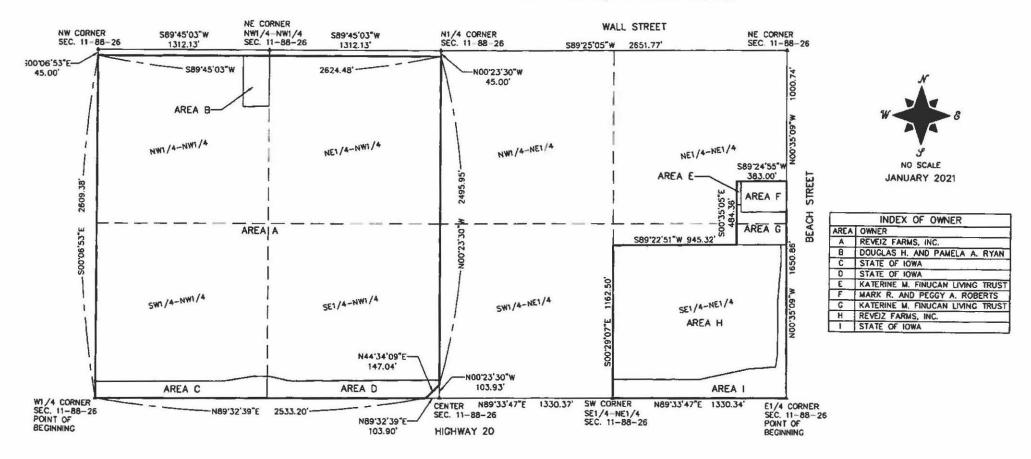

Public Hearing on an application for Voluntary Annexation located West of the Corporate limits of Webster City, Iowa. <u>COUNCIL MEMORANDUM</u> <u>MAP-PARCEL</u> <u>MAP-TOPOGRAPHIC</u> <u>APPLICATION</u> <u>COUNTY RES</u>