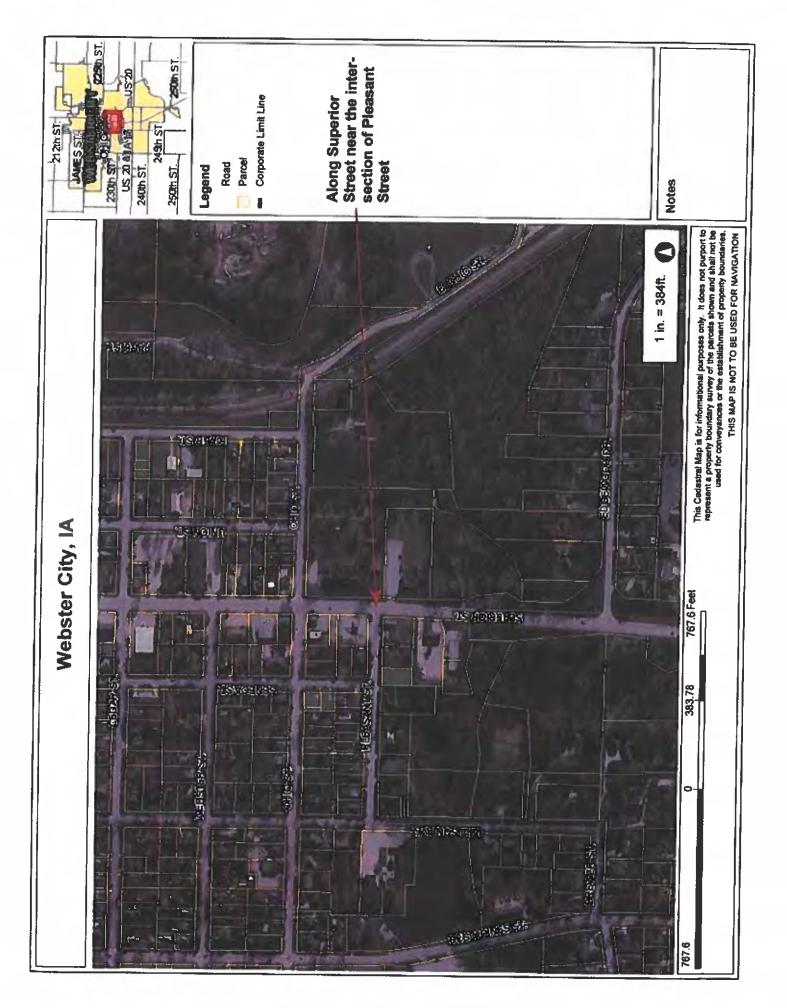

# COUNCIL MEMORANDUM MAPS-5 ENGR LTR

- a. <u>Resolution</u> finally approving and confirming Plans, Specifications and Form of Contract and Estimate of Cost for the 2020 Sewer Rehabilitation and Repair Project.
- b. <u>Resolution</u> awarding Contract for the 2020 Sewer Rehabilitation and Repair Project to Nels Pederson Company, Inc., Badger, Iowa in the amount of \$170,095.00