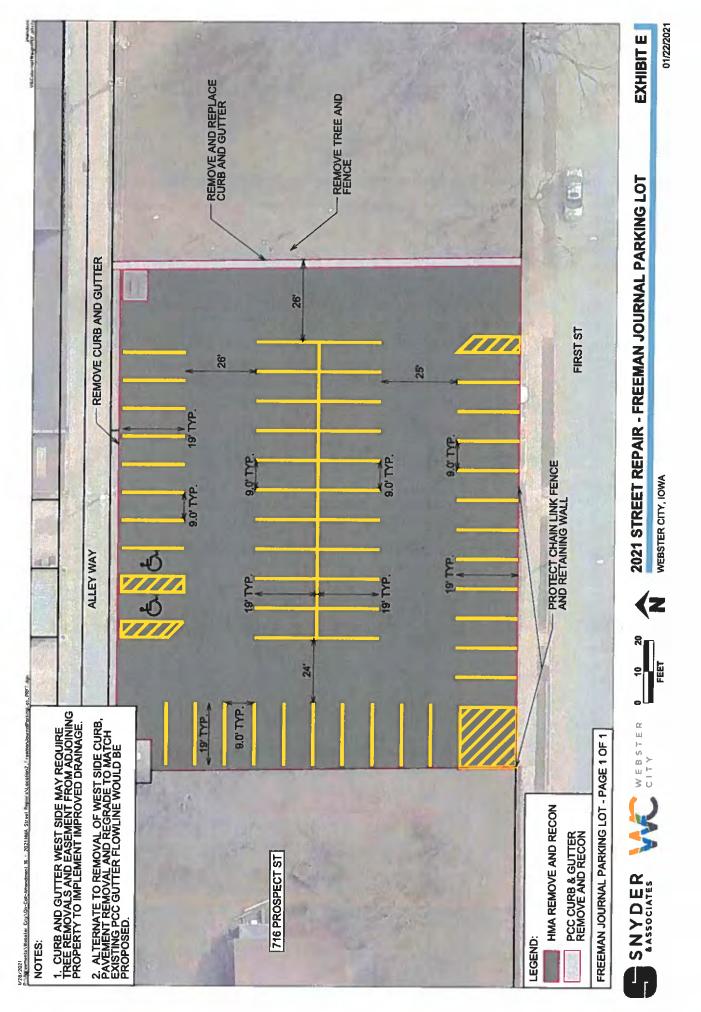

ROLL CALL: Welch, Hartmann, Hawkins, McKinney and Miller voting aye. Public Works Director Wetzler, through Zoom, explained the details of the Change Order.

13. It was moved by Welch and seconded by McKinney that Resolution No. 2021-094 awarding contract for the Sidewalk Removal and Replacement on Prospect Street Project, Webster City, Iowa to Habhab Construction in the amount of \$1,650.00 be passed and adopted.

ROLL CALL: Hartmann, Hawkins, McKinney, Miller and Welch voting aye. Public Works Director Wetzler, through Zoom, reported to Council that the current sidewalk needs to be adjusted to be ADA compliant.