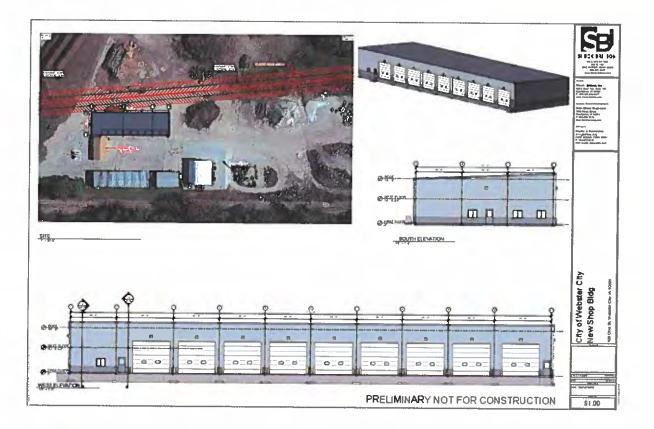

| \$<br>-410.00       |
| Total contract price                                             | \$<br>1,339,930.00  |
| Less previous requests                                           | \$<br>-1,272,933.50 |
| Less 5% retainage (in thirty days)                               | \$<br>- \$66,996.50 |
| Net Payment This Estimate                                        | \$0.00              |

FINANCIAL IMPLICATIONS: Funding for the project is by Road Use Tax, Water & Sewer.

**RECOMMENDATION:** The Project Engineer and City Staff recommend the project be accepted, and authorization of the final pay estimate in the amount of \$0.00, and release the retainage in the amount of \$66,996.50 in thirty days to Jensen Builders, Ltd., Fort Dodge, Iowa be approved by resolution.

#### ALTERNATIVES: N/A.



#### **RESOLUTION NO. 2021 -**

#### ACCEPTING WORK, AUTHORIZING PAYMENT OF FINAL ESTIMATE WITH THE FINAL RETAINAGE IN THE AMOUNT OF \$66,996.50 IN 30 DAYS TO JENSEN BUILDERS, LTD., FORT DODGE, IOWA FOR THE COMPLETION OF THE 2020 STREET DEPARTMENT MAINTENANCE BUILDING PROJECT

WHEREAS, on March 2, 2020, the City Council of the City of Webster City, Iowa, did enter into a contract with Jensen Builders, Ltd., Fort Dodge, Iowa, for completion of the 2020 Street Department Maintenance Building Project.

NOW THEREFORE BE IT RESOLVED by the City Council of the City of Webster City, Iowa, as follows:

1. That the work be accepted as recommended by the Public Works Director and Project Engineer.

2. That the final pay estimate in the amount of \$0.00 be paid now and retainage in the amount of \$