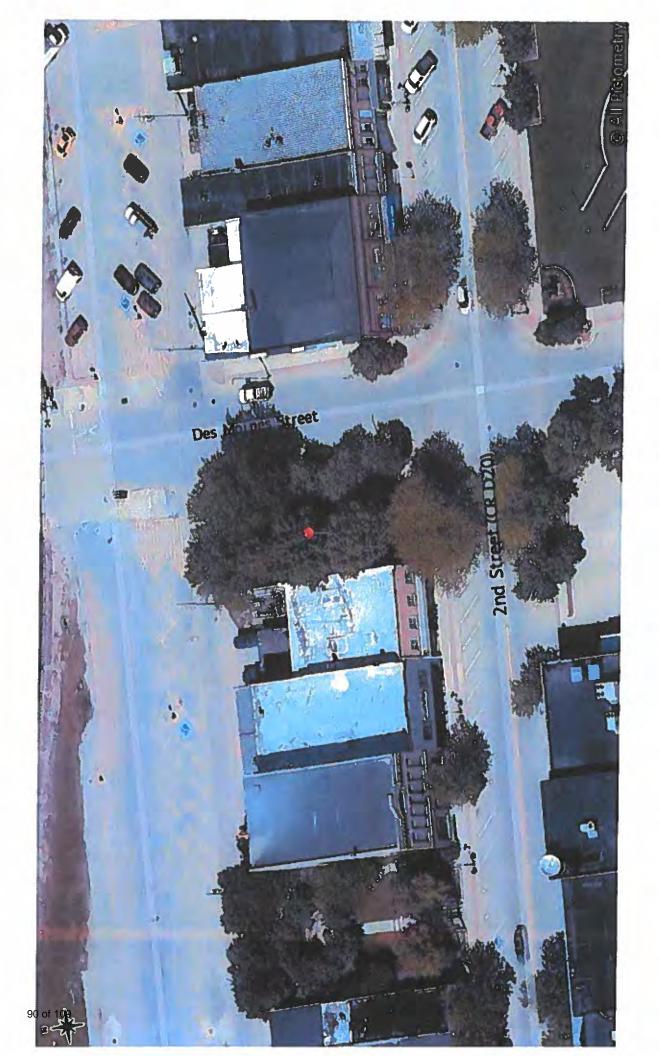

- 5. COUNCIL MEMORANDUM: Resolution accepting Warranty
  Deeds from property owners conveying property to the City of
  Webster City, Hamilton County, Iowa, pertaining to the 2021
  Second Street Reconstruction Project. MAP DEEDS
- 6. COUNCIL MEMORANDUM: Resolution approving Change Order
  No. 5 (\$410.00 deduction) to the 2020 Street Department
  Maintenance Building Project with Jensen Builders LLC., Fort
  Dodge, Iowa-
- 7. COUNCIL MEMORANDUM: Property at 701 Second Street: MAP
  - a. Motion to approve payment in the amount of \$1,496.66
     to Jim's Tree Service for work at property at 701 Second Street.
     BILL
  - b. Motion on property at 701 Second Street owned by Dr. and Mrs. Eduardo Reveiz leased to City of Webster City. LEASE
- 8. COUNCIL MEMORANDUM: Request from City Electrician and Line Department Supervisor to Purchase a WECO Electric Meter Tester from Radian Power & Energy Measurement Solution for \$40,120.00 + tax, for the Electric Utility Department QUOTE-SPEC
- 9. COUNCIL MEMORANDUM; Request from Street Department Supervisor to seek bids for a new Shop Hoist for the Street Department.
- 10. COUNCIL MEMORANDUM: Motion on Request from Fire Chief to approve specifications and approve sending out for bids for lease to own purchase of a new Pumper/Tanker Fire Apparatus for the Fire Department.