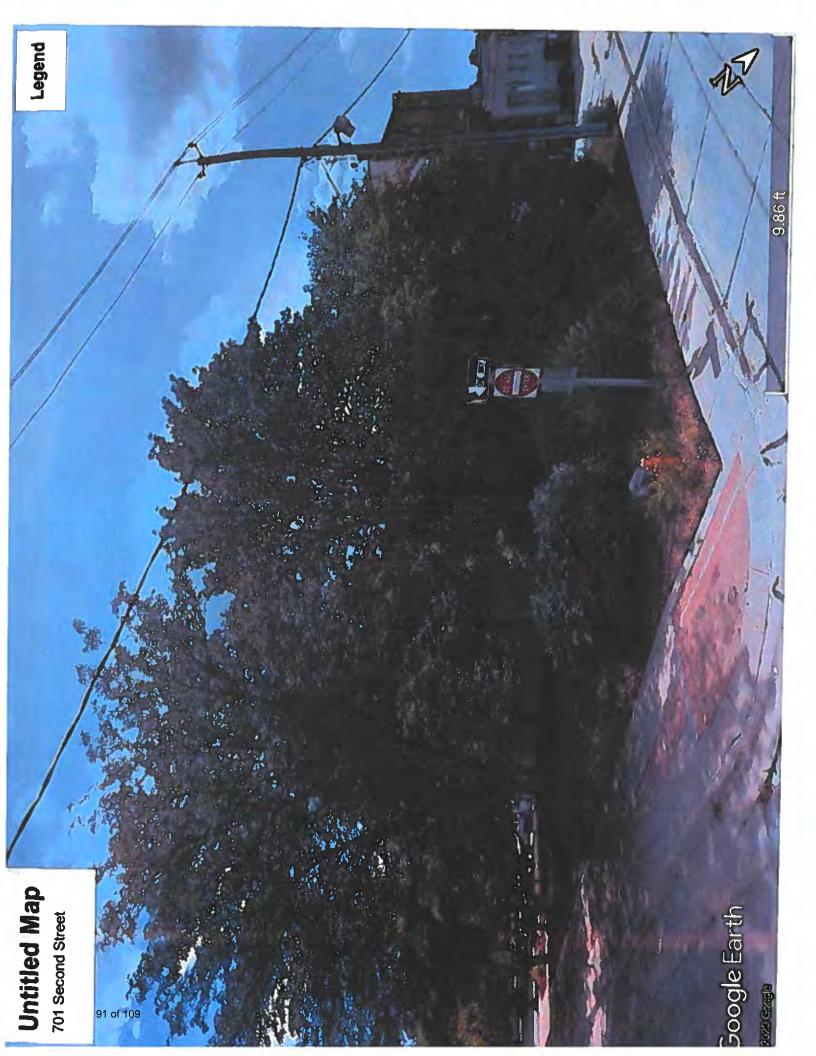

- 5. COUNCIL MEMORANDUM: Resolution accepting Warranty
  Deeds from property owners conveying property to the City of
  Webster City, Hamilton County, Iowa, pertaining to the 2021
  Second Street Reconstruction Project. MAP DEEDS
- 6. COUNCIL MEMORANDUM: Resolution approving Change Order
  No. 5 (\$410.00 deduction) to the 2020 Street Department
  Maintenance Building Project with Jensen Builders LLC., Fort
  Dodge, Iowa-
- 7. COUNCIL MEMORANDUM: Property at 701 Second Street: MAP
  - a. Motion to approve payment in the amount of \$1,496.66
     to Jim's Tree Service for work at property at 701 Second Street.
     BILL
  - b. Motion on property at 701 Second Street owned by Dr. and Mrs. Eduardo Reveiz leased to City of Webster City. LEASE
- 8. COUNCIL MEMORANDUM: Request from City Electrician and Line Department Supervisor to Purchase a WECO Electric Meter Tester from Radian Power & Energy Measurement Solution for \$40,120.00 + tax, for the Electric Utility Department QUOTE-SPEC
- 9. COUNCIL MEMORANDUM; Request from Street Department Supervisor to seek bids for a new Shop Hoist for the Street Department.
- 10. COUNCIL MEMORANDUM: Motion on Request from Fire Chief to approve specifications and approve sending out for bids for lease to own purchase of a new Pumper/Tanker Fire Apparatus for the Fire Department.