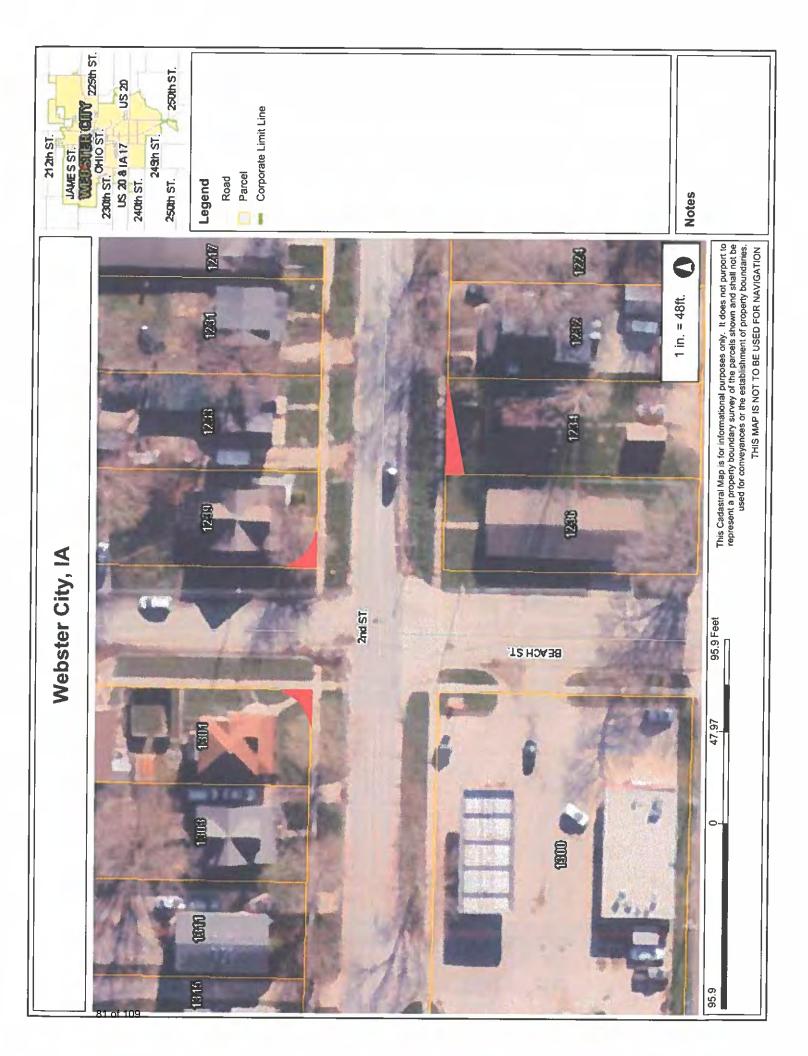

- 5. COUNCIL MEMORANDUM: Resolution accepting Warranty
  Deeds from property owners conveying property to the City of
  Webster City, Hamilton County, Iowa, pertaining to the 2021
  Second Street Reconstruction Project. MAP DEEDS
- 6. COUNCIL MEMORANDUM: Resolution approving Change Order
  No. 5 (\$410.00 deduction) to the 2020 Street Department
  Maintenance Building Project with Jensen Builders LLC., Fort
  Dodge, Iowa-
- 7. COUNCIL MEMORANDUM: Property at 701 Second Street: MAP
  - a. Motion to approve payment in the amount of \$1,496.66
     to Jim's Tree Service for work at property at 701 Second Street.
     BILL
  - b. Motion on property at 701 Second Street owned by Dr. and Mrs. Eduardo Reveiz leased to City of Webster City. LEASE
- 8. COUNCIL MEMORANDUM: Request from City Electrician and Line Department Supervisor to Purchase a WECO Electric Meter Tester from Radian Power & Energy Measurement Solution for \$40,120.00 + tax, for the Electric Utility Department QUOTE-SPEC
- 9. COUNCIL MEMORANDUM; Request from Street Department Supervisor to seek bids for a new Shop Hoist for the Street Department.
- 10. COUNCIL MEMORANDUM: Motion on Request from Fire Chief to approve specifications and approve sending out for bids for lease to own purchase of a new Pumper/Tanker Fire Apparatus for the Fire Department.