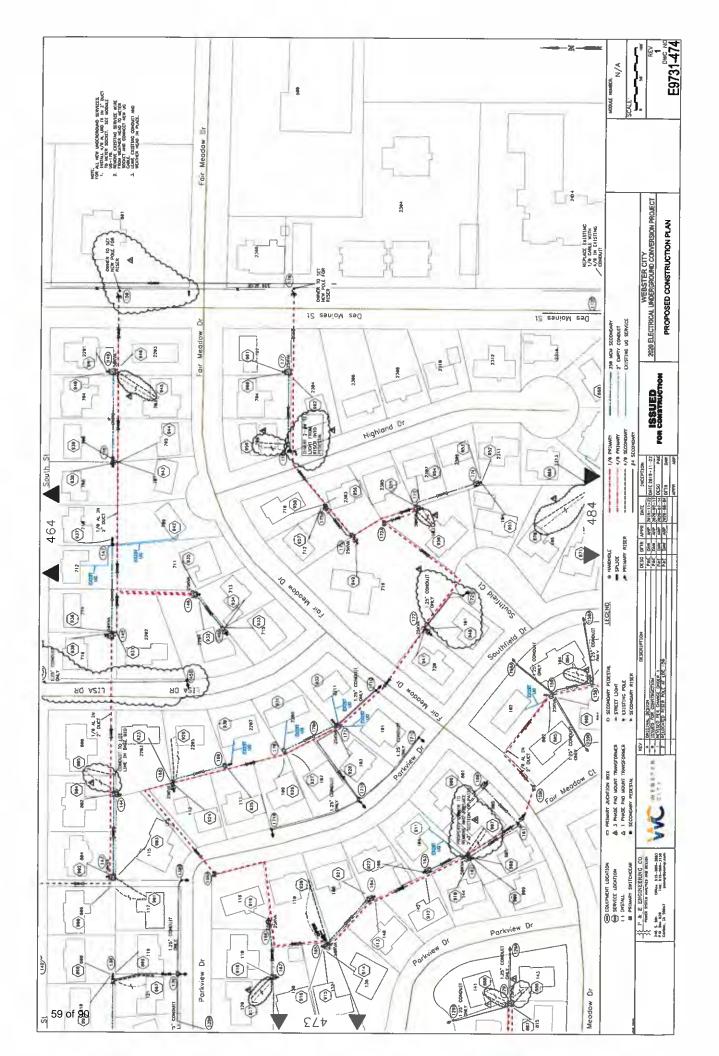

- 5. Resolution directing publication of Gross Wage Salaries for full time and part time City Employees for the Calendar Year 2019.
- 6. COUNCIL MEMORANDUM: Resolution approving Change
  Order Number 1 to the 2020 Electrical Underground Conversion
  Project with Primoris Aevenia, Inc., Johnston, Iowa, by adding the amount of \$16,773.75.

#### City Council Meeting Minutes, August 3, 2020

- 2. It was moved by McKinney and seconded by Miller that Resolution No. 2020-135 accepting and executing easements from those listed in the resolution in connection with the 2020 Electrical Underground Conversion Project, (2 parcels), be passed and adopted. ROLL CALL: Welch, Hartmann, Hawkins, McKinney and Miller voting aye.
- 3. It was moved by Miller and seconded by Hartmann that Resolution No. 2020-136 re-establishing the Residential Electric Meter Relocation Rebate Program be passed and adopted.