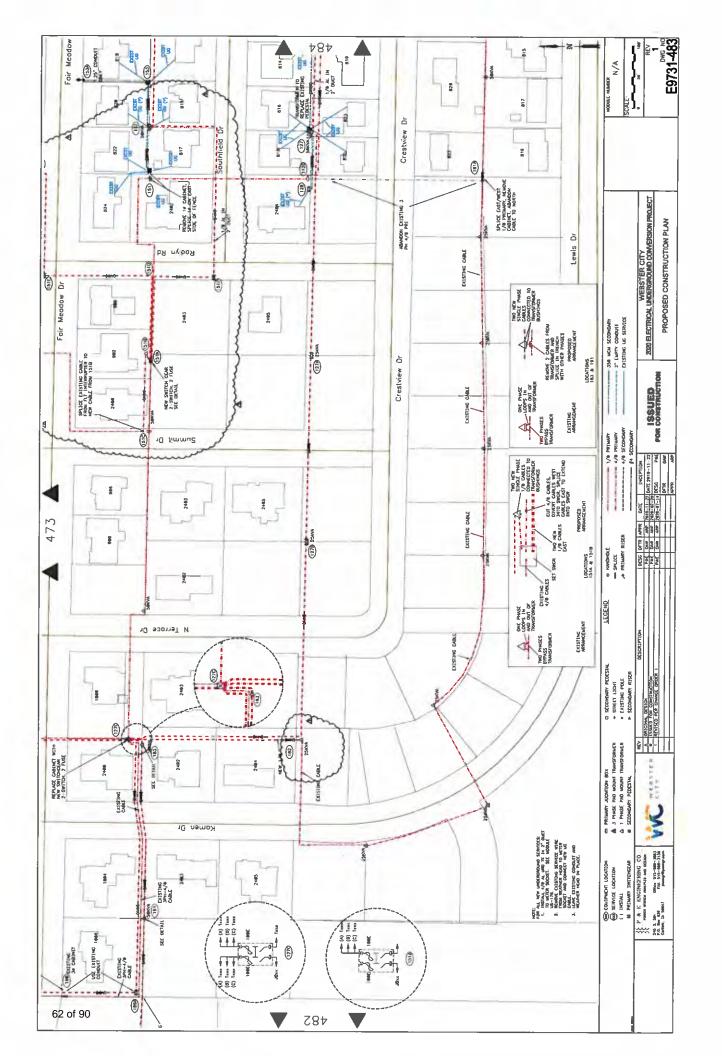

- 5. Resolution directing publication of Gross Wage Salaries for full time and part time City Employees for the Calendar Year 2019.
- 6. COUNCIL MEMORANDUM: Resolution approving Change
  Order Number 1 to the 2020 Electrical Underground Conversion
  Project with Primoris Aevenia, Inc., Johnston, Iowa, by adding the amount of \$16,773.75.

#### City Council Meeting Minutes, August 3, 2020

- 2. It was moved by McKinney and seconded by Miller that Resolution No. 2020-135 accepting and executing easements from those listed in the resolution in connection with the 2020 Electrical Underground Conversion Project, (2 parcels), be passed and adopted. ROLL CALL: Welch, Hartmann, Hawkins, McKinney and Miller voting aye.
- 3. It was moved by Miller and seconded by Hartmann that Resolution No. 2020-136 re-establishing the Residential Electric Meter Relocation Rebate Program be passed and adopted.