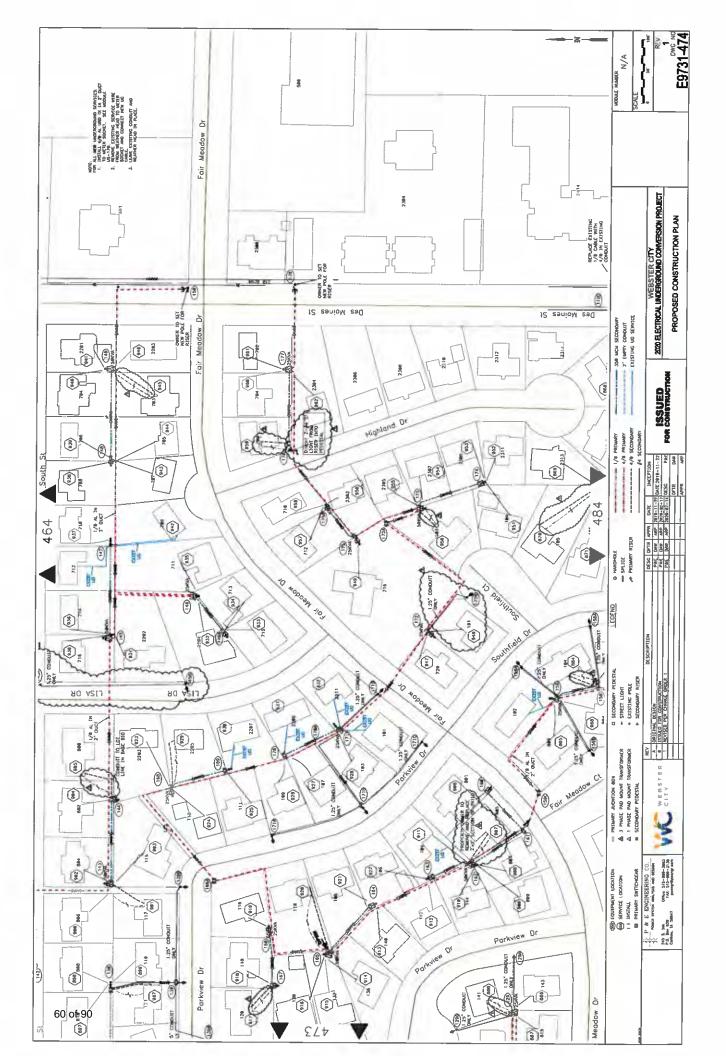

- 5. Resolution directing publication of Gross Wage Salaries for full time and part time City Employees for the Calendar Year 2019.
- 6. COUNCIL MEMORANDUM: Resolution approving Change
  Order Number 1 to the 2020 Electrical Underground Conversion
  Project with Primoris Aevenia, Inc., Johnston, Iowa, by adding the amount of \$16,773.75.

#### City Council Meeting Minutes, August 3, 2020

- 2. It was moved by McKinney and seconded by Miller that Resolution No. 2020-135 accepting and executing easements from those listed in the resolution in connection with the 2020 Electrical Underground Conversion Project, (2 parcels), be passed and adopted. ROLL CALL: Welch, Hartmann, Hawkins, McKinney and Miller voting aye.
- 3. It was moved by Miller and seconded by Hartmann that Resolution No. 2020-136 re-establishing the Residential Electric Meter Relocation Rebate Program be passed and adopted.