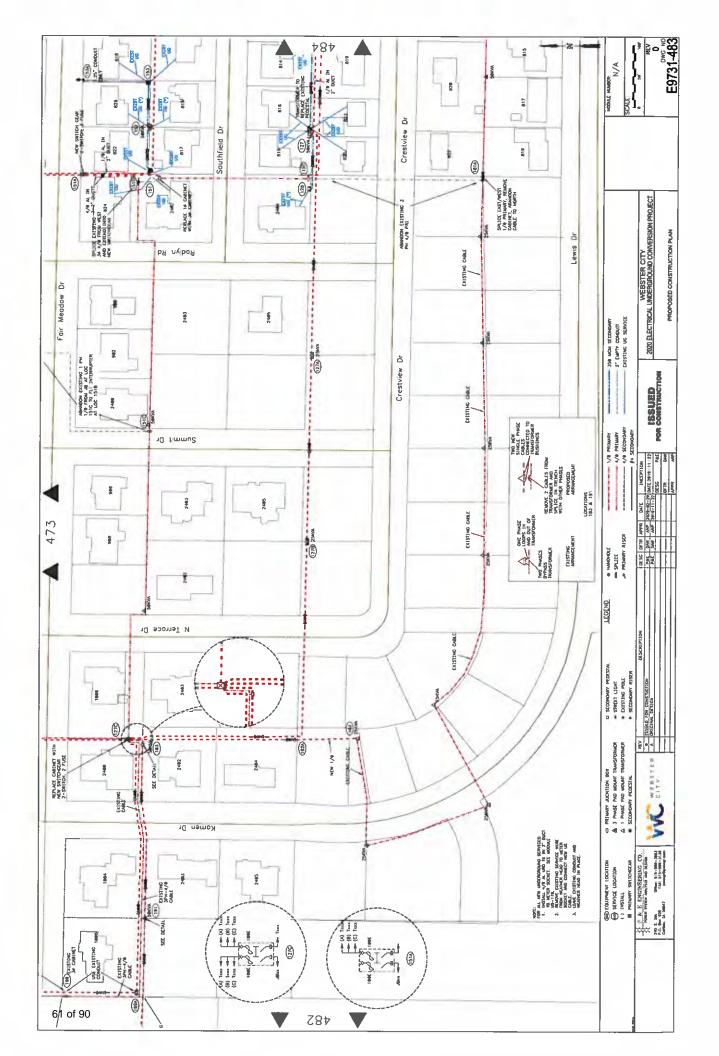

- 5. Resolution directing publication of Gross Wage Salaries for full time and part time City Employees for the Calendar Year 2019.
- 6. COUNCIL MEMORANDUM: Resolution approving Change
  Order Number 1 to the 2020 Electrical Underground Conversion
  Project with Primoris Aevenia, Inc., Johnston, Iowa, by adding the amount of \$16,773.75.

#### City Council Meeting Minutes, August 3, 2020

- 2. It was moved by McKinney and seconded by Miller that Resolution No. 2020-135 accepting and executing easements from those listed in the resolution in connection with the 2020 Electrical Underground Conversion Project, (2 parcels), be passed and adopted. ROLL CALL: Welch, Hartmann, Hawkins, McKinney and Miller voting aye.
- 3. It was moved by Miller and seconded by Hartmann that Resolution No. 2020-136 re-establishing the Residential Electric Meter Relocation Rebate Program be passed and adopted.