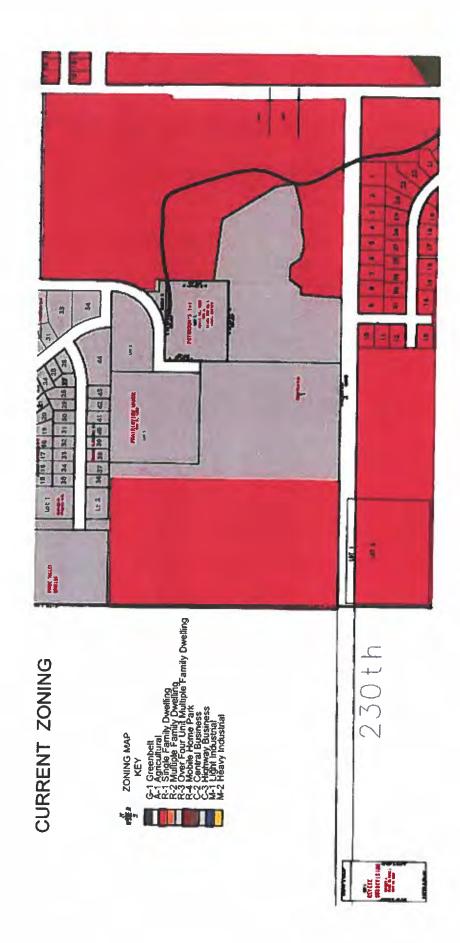

- 1. <u>Minutes</u> of July 20, 2020.
- 2. <u>Resolution</u> on <u>Payroll</u> for the period ending July 18 and paid on July 24, 2020.
- 3. <u>Resolution</u> on <u>Bills</u> <u>Fund List</u>
  - C. GENERAL AGENDA
- <u>COUNCIL MEMORANDUM</u>: Third Reading of a proposed Ordinance, an Ordinance amending the Official Zoning Map of the City of Webster City, as provided by Section 50-23 of the Code of Ordinances of Webster City, Iowa, 2019, by rezoning property from R-1 (Single Family Dwelling) District to R-3 (Over Four Unit Multiple Family Dwelling) District, said property being located on Wall Street, Webster City, Iowa. <u>ORDINANCE</u> <u>MAPS</u>
  - a. Motion to pass and adopt Ordinance.
- 2. <u>COUNCIL MEMORANDUM</u>: <u>Resolution</u> accepting and executing easements from those listed in the resolution in connection with the 2020 Electrical Underground Conversion Project. (2 parcels)
- 3. <u>COUNCIL MEMORANDUM</u>: <u>Resolution</u> re-establishing the Residential Electric Meter Relocation Rebate Program. <u>APPLICATION/LTR</u>

ROLL CALL: McKinney, Miller, Welch, Hartmann and Hawkins voting aye. City Clerk Bonjour will advertise for these vacancies.

2. It was moved by Miller and seconded by McKinney that the Second Reading of a proposed Ordinance, an Ordinance amending the Official Zoning Map of the City of Webster City, as provided by Section 50-23 of the Code of Ordinances of Webster City, Iowa, 2019, by rezoning property from R-1 (Single Family Dwelling) District to R-3 (Over Four Unit Multiple Family Dwelling) District, said property being located on Wall Street, Webster City, Iowa be approved.

#### City Council Meeting Minutes, July 20, 2020

Council Member Hartmann expressed being unsure about the expansion, stating she would rather see single family units located in that area versus multi-family dwellings. Carrie Woerdeman of Kading Properties, joined the meeting through Zoom, and provided information on a few other cities where they currently have developments like they are proposing for Webster City. Mark Lee, also of Kading Properties commented via Zoom that a full Topographic Survey has already been completed for the proposed area. Council Members discussed the style of units that would be going into this area and asked for her to provide addresses of the other developments so if members would like to take a look at them prior to the third and final reading, they would have that opportunity.