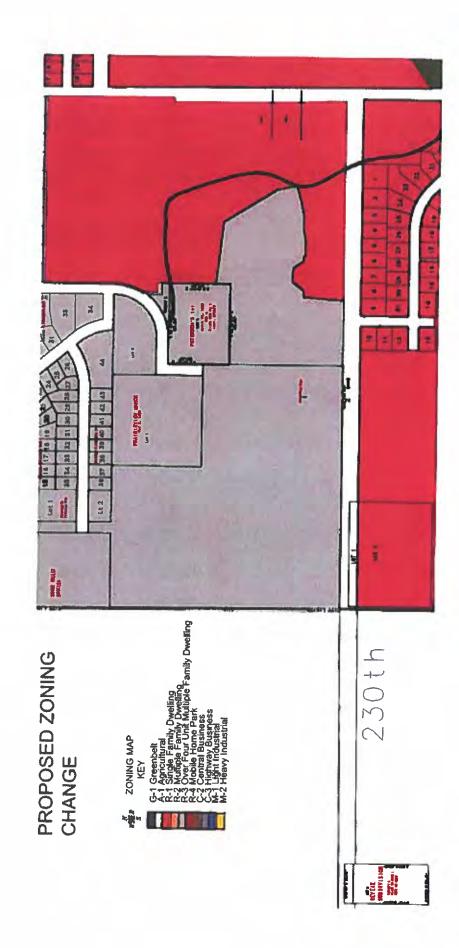

- 1. <u>Minutes</u> of July 20, 2020.
- 2. <u>Resolution</u> on <u>Payroll</u> for the period ending July 18 and paid on July 24, 2020.
- 3. <u>Resolution</u> on <u>Bills</u> <u>Fund List</u>
  - C. GENERAL AGENDA
- <u>COUNCIL MEMORANDUM</u>: Third Reading of a proposed Ordinance, an Ordinance amending the Official Zoning Map of the City of Webster City, as provided by Section 50-23 of the Code of Ordinances of Webster City, Iowa, 2019, by rezoning property from R-1 (Single Family Dwelling) District to R-3 (Over Four Unit Multiple Family Dwelling) District, said property being located on Wall Street, Webster City, Iowa. <u>ORDINANCE</u> <u>MAPS</u>
  - a. Motion to pass and adopt Ordinance.
- 2. <u>COUNCIL MEMORANDUM</u>: <u>Resolution</u> accepting and executing easements from those listed in the resolution in connection with the 2020 Electrical Underground Conversion Project. (2 parcels)
- 3. <u>COUNCIL MEMORANDUM</u>: <u>Resolution</u> re-establishing the Residential Electric Meter Relocation Rebate Program. <u>APPLICATION/LTR</u>

ROLL CALL: McKinney, Miller, Welch, Hartmann and Hawkins voting aye. City Clerk Bonjour will advertise for these vacancies.

2. It was moved by Miller and seconded by McKinney that the Second Reading of a proposed Ordinance, an Ordinance amending the Official Zoning Map of the City of Webster City, as provided by Section 50-23 of the Code of Ordinances of Webster City, Iowa, 2019, by rezoning property from R-1 (Single Family Dwelling) District to R-3 (Over Four Unit Multiple Family Dwelling) District, said property being located on Wall Street, Webster City, Iowa be approved.

#### City Council Meeting Minutes, July 20, 2020

Council Member Hartmann expressed being unsure about the expansion, stating she would rather see single family units located in that area versus multi-family dwellings. Carrie Woerdeman of Kading Properties, joined the meeting through Zoom, and provided information on a few other cities where they currently have developments like they are proposing for Webster City. Mark Lee, also of Kading Properties commented via Zoom that a full Topographic Survey has already been completed for the proposed area. Council Members discussed the style of units that would be going into this area and asked for her to provide addresses of the other developments so if members would like to take a look at them prior to the third and final reading, they would have that opportunity.