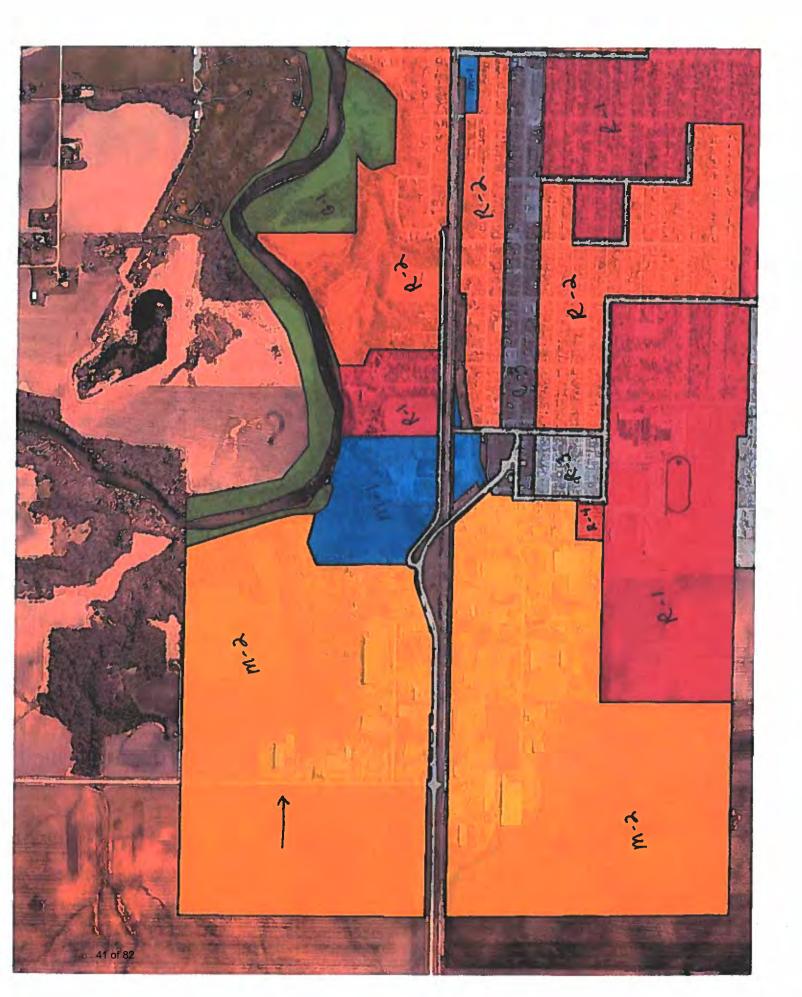

#### REQUEST

Public Hearing on the proposed use of property located at 102 MacKinlay Kantor Drive, Webster City, Iowa.

- a. <u>Resolution</u> authorizing C-3 (Highway Business) District Use in M-2 (Heavy Industrial) District located at 102 MacKinlay Kantor Drive.
- 2. COUNCIL MEMORANDUM: Second Reading of a proposed Ordinance, an ordinance amending the Code of Ordinances of the City of Webster City, Iowa, 2019 by adding Article XIII to Chapter 42 Pertaining to Encroachment of the Public Right-Of-Way within the Corporate Limits of the City of Webster City, Iowa. ORDINANCE

4. It was moved by Welch and seconded by Talbot that Resolution No. 2019-190 setting December 2, 2019 at 6:05 p.m. in Council Chambers at City Hall, Webster City, Iowa for a Public Hearing on the proposed use of property located at 102 MacKinlay Kantor Drive, Webster City, Iowa be passed and adopted.