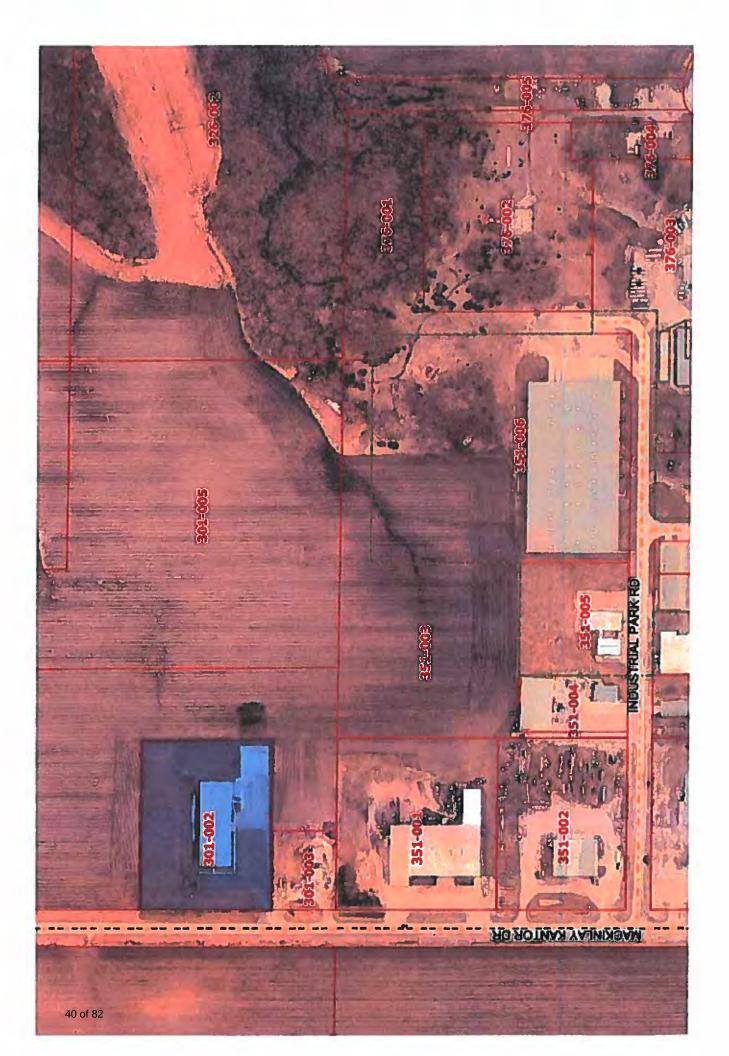

#### REQUEST

Public Hearing on the proposed use of property located at 102 MacKinlay Kantor Drive, Webster City, Iowa.

- a. <u>Resolution</u> authorizing C-3 (Highway Business) District Use in M-2 (Heavy Industrial) District located at 102 MacKinlay Kantor Drive.
- 2. COUNCIL MEMORANDUM: Second Reading of a proposed Ordinance, an ordinance amending the Code of Ordinances of the City of Webster City, Iowa, 2019 by adding Article XIII to Chapter 42 Pertaining to Encroachment of the Public Right-Of-Way within the Corporate Limits of the City of Webster City, Iowa. ORDINANCE

4. It was moved by Welch and seconded by Talbot that Resolution No. 2019-190 setting December 2, 2019 at 6:05 p.m. in Council Chambers at City Hall, Webster City, Iowa for a Public Hearing on the proposed use of property located at 102 MacKinlay Kantor Drive, Webster City, Iowa be passed and adopted.