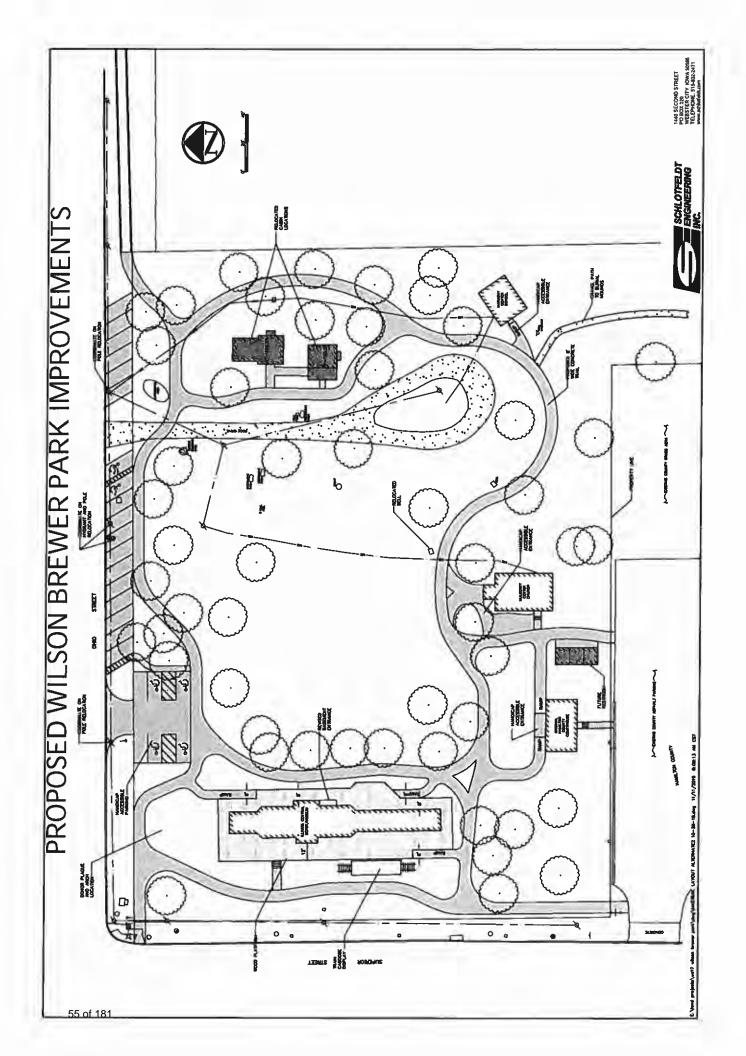

- 5. <u>COUNCIL MEMORANDUM</u>: <u>Resolution</u> granting an Extension for Final Plat Approval regarding Lynx Development in Webster City, formerly submitted as Dean's Ridge Subdivision, Webster City, lowa.
- Motion to accept Wilson Brewer Historic Park Committee recommendation from 10-29-19 Committee meeting on new Site Plan for the Wilson Brewer Park and approve proceeding with the project. <u>MAP</u> <u>MINUTES 10-29-19</u>
- 7. Recommend approval for issuance of Beer and Liquor Licenses by the Iowa Department of Commerce for the following:
  - a. Renewal of Class C Beer Permit, Class B Wine Permit and Sunday Sales - Kwik Star # 924, 505 Fair Meadow Drive
  - b. Renewal of Class C Liquor License and Catering Privilege-Second Street Emporium, 615 Second Street
- 8. <u>COUNCIL MEMORANDUM</u>: First Reading of a proposed Ordinance, an ordinance amending the Code of Ordinances of the City of Webster City, Iowa, 2019 by adding Article XIII to Chapter 42 Pertaining to Encroachment of the Public Right-Of-Way within the Corporate Limits of the City of Webster City, Iowa. <u>ORDINANCE</u>
- 9. <u>COUNCIL MEMORANDUM</u>: <u>Resolution</u> Transferring Cash from Various Funds to Other Various Funds.
- 10. <u>COUNCIL MEMORANDUM</u>: <u>Resolution</u> approving the official annual Urban Renewal Report. (74 pages inc.separate)
- 11. <u>COUNCIL MEMORANDUM</u>: <u>Resolution</u> Authorizing Internal Advance for Funding of Urban Renewal Projects <u>CERTIFICATION</u>