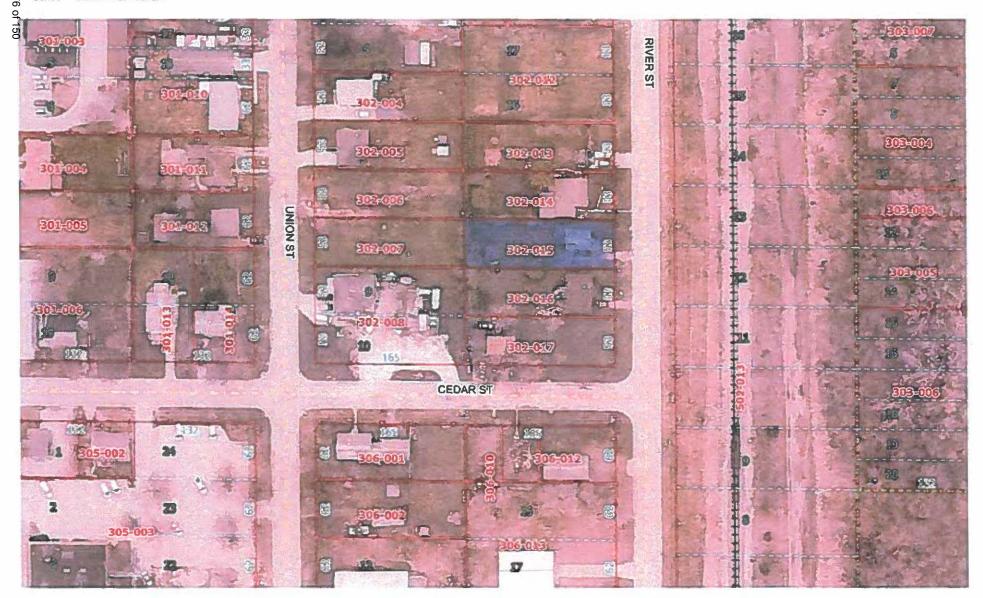

- 3. PUBLIC HEARINGS 6:05 p.m.
  - A. Public Hearing on proposed Purchase Agreement for City owned property located in Southeast Development Park #4, Webster City, Iowa.
    - (1) COUNCIL MEMORANDUM: Resolution authorizing and approving execution of Purchase Agreement between the City of Webster City and Black Hills/Iowa Gas Utility Co., LLC. AGREEMENT
  - B. Public Hearing on proposed Purchase Agreement for City owned property located in Brewer Creek Estates 5<sup>th</sup> & 6<sup>th</sup> Additions, Webster City, Iowa.
    - (1) <u>COUNCIL MEMORANDUM</u>: <u>Resolution</u> authorizing and approving execution of Purchase Agreement between the City of Webster City and J. Larson Homes, LLC. <u>AGREEMENT</u>
  - C. Public Hearing on proposed offer to buy City Owned Property located on Lot 13, Block 68, Original Webster City, Webster City, Iowa.
    - (1) COUNCIL MEMORANDUM: Resolution approving
      Offer To Buy and authorizing Execution of a Quit Claim
      Deed conveying City Owned property in Original Webster
      City to Ruddy K. Lester OFFER TO BUY
      DEED
- Recommend approval for issuance of Beer and Liquor Licenses by the Iowa Department of Commerce for the following:
  - Renewal of Class E Liquor License, Class B Wine Permit, Class C Beer Permit & Sunday Sales - McCoy's 1447, 1447 Second Street
- COUNCIL MEMORANDUM: Motion to approve New Phone System Purchase for all City Offices.
- Resolution establishing Depositories for the City of Webster
   City and Financial Institutions, the maximum amount, which may be kept on deposit in each depository and designating authorized officers.
- 7. COUNCIL MEMORANDUM: First Reading of a proposed
  Ordinance, an ordinance amending the Code of Ordinances of the
  City of Webster City, Iowa, 2019, by amending Article IV, Division 4
  to Chapter 50 Pertaining to Flood Plain Areas of the City of
  Webster City, Iowa. ORDINANCE