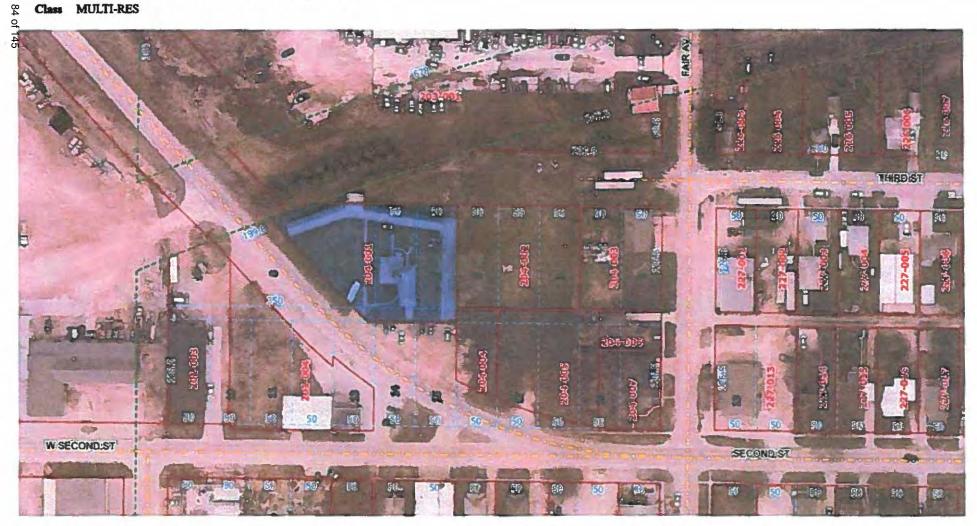

### COUNCIL MEMORANDUM:

- 2. <u>Resolution</u> setting time and place for a Public Hearing on the proposed rezoning of property from C-3 (Highway Business) District to R-1 (Single Family Dwelling) District, said property being located along Superior Street and Edgewood Drive, Webster City, lowa. (June 3 6:05 p.m.) <u>NOTICE</u>
- 3. <u>Resolution</u> setting time and place for a Public Hearing on the proposed rezoning of property from A-1 (Agricultural) District to C-3 (Highway Business) District, said property being located along East Second Street, Webster City, Iowa (June 3 6:05 p.m.) <u>NOTICE</u>
- 4. <u>Resolution</u> setting time and place for a Public Hearing on the proposed rezoning of property from R-2 (Multiple Family Dwelling) District and M-1 (Light Industrial) District to C-3 (Highway Business) District, said property being located along James Street and Prospect Street, Webster City, Iowa. (June 3 6:05 p.m.) NOTICE
- Motion setting new dates/times for CleanUp/DropOff Event Middle School Parking Lot -June 14 12 Noon-4:00 pm & June 15 8:00 am-2:00 pm