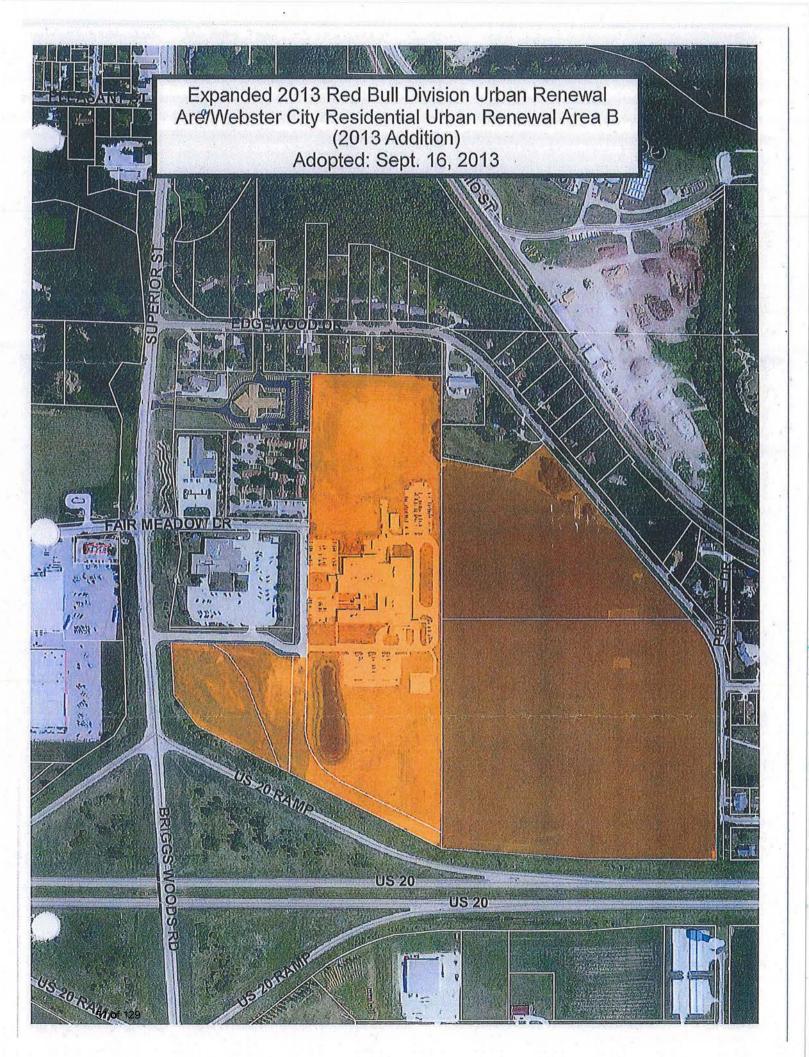

### PUBLIC HEARING(S) – 5:35 p.m.

- 1. Monday, November 19, 2018 at 5:35 p.m. at City Hall, Webster City, Iowa being the time and place set for a Public Hearing on proposed Amendment to the 2013 Red Bull Division Urban Renewal Area, the same was held. No written objections were received and no oral objections were presented.
- 1.a. It was moved by Talbot and seconded by Welch that Resolution No. 2018-180 to approve Urban Renewal Plan Amendment for the 2013 Red Bull Division Urban Renewal Area be passed and adopted.