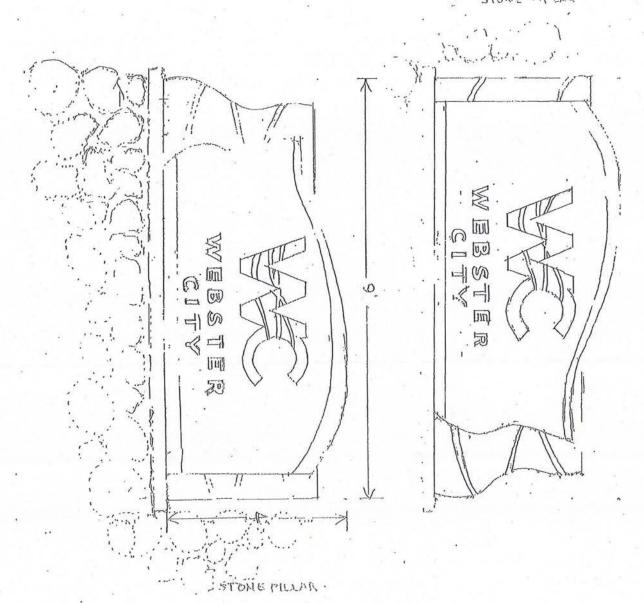

- 13. COUNCIL MEMORANDUM: Resolution accepting and approving acquisition of property generally located at 806 Stockdale Street in the City of Webster City, Hamilton County, lowa. COURT ORDER
- 14. COUNCIL MEMORANDUM: Resolution authorizing the Mayor and City Clerk to enter into an Agreement with Stony Creek Landscapes Inc., Webster City, Iowa to provide for three Entrance to Webster City signs. AGREEMENT
- 15. COUNCIL MEMORANDUM Resolution authorizing the Mayor and City Clerk to enter into a Mutual Release and Settlement Agreement with Veenstra & Kimm, Inc. and Precision Drainage & Excavating, Inc.
- 16. COUNCIL MEMORANDUM; Resolution authorizing entering into Amendment No. 6 to the On-Call Street Paving Specialist Agreement of February 6, 2017 with Snyder and Associates, Inc., Ankeny, Iowa for engineering services in connection with the 2019 Street Improvement Project. AMENDMENT
- 17. COUNCIL MEMORANDUM: Resolution authorizing the Mayor and City Clerk to enter into an agreement with Robb's Tree & Stump Service, Story City, Iowa providing for the 2018-2019 Tree Trimming Services. AGREEMENT
  - D. REPORTS AND RECOMMENDATIONS OF OFFICERS, BOARDS AND COMMISSIONS: