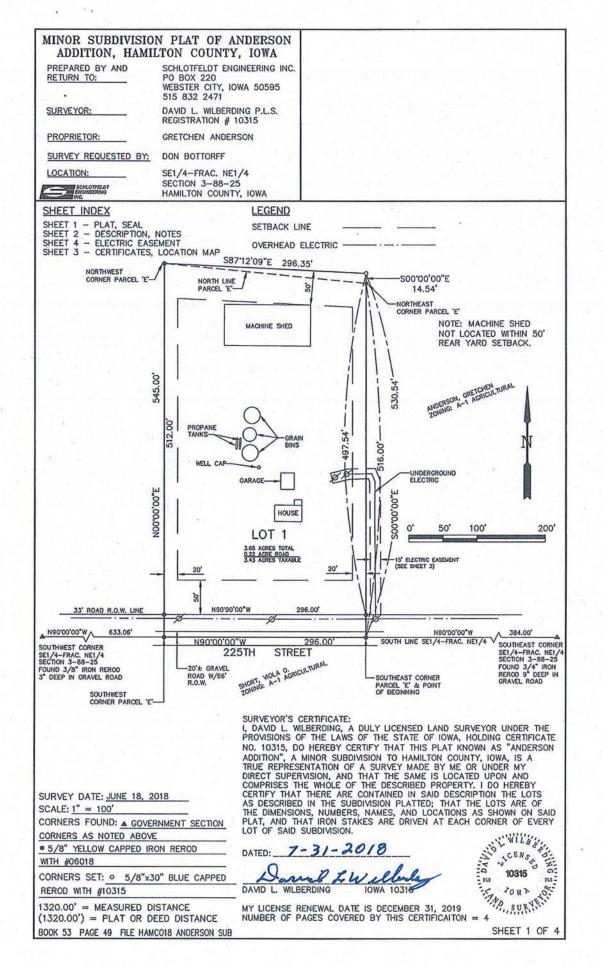

- COUNCIL MEMORANDUM: Resolution providing for Notice of Hearing on proposed plans and specifications and proposed form of contract and estimate of cost for the 2018 Wilson Brewer Park Cabins Dismantling & Reconstruction Project Webster City, Iowa. (Dec 3- 5:35 pm) NOTICE
- COUNCIL MEMORANDUM: Resolution authorizing the Mayor and City Clerk to enter into a 28E Agreement with Hamilton County, lowa for the Joint North Des Moines Street and Mackinlay Kantor Drive Street Improvement Project. AGREEMENT
- COUNCIL MEMORANDUM: Resolution authorizing the sale of Real Estate and approving execution of a Warranty Deed conveying City owned property in Brewer Creek Estates Sixth Addition, Webster City, to Shanahan Empire, LLC. W.DEED
- 6. COUNCIL MEMORANDUM: Resolution accepting and approving the Minor Subdivision Plat of Anderson Addition to Hamilton County, Iowa. PLAT