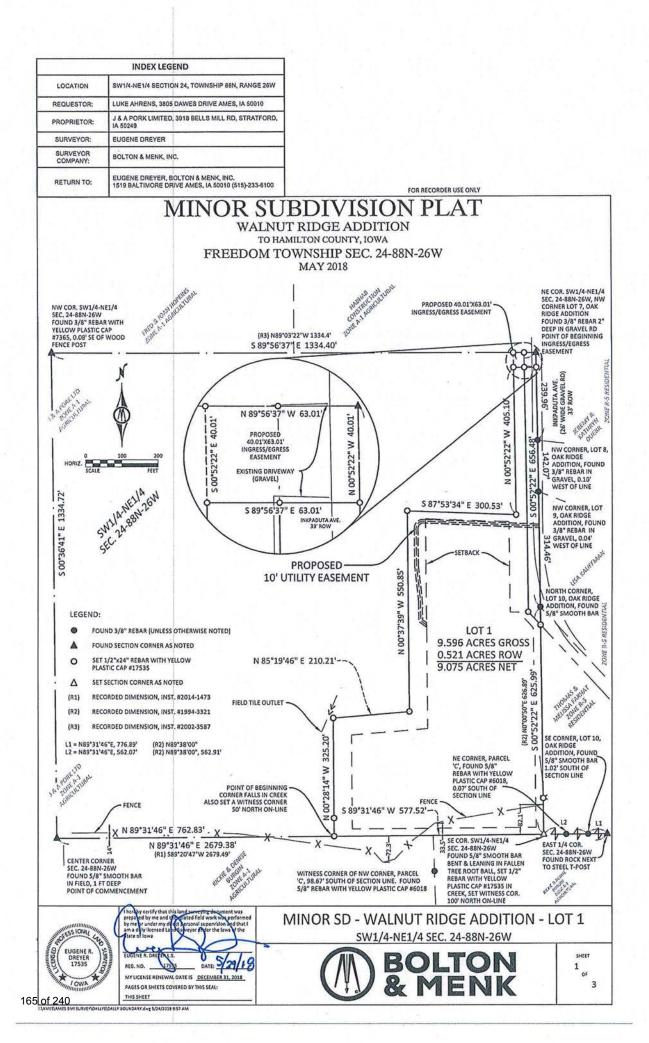

City Council Meeting Agenda June 18, 2018

- <u>COUNCIL MEMORANDUM</u>: Motion on <u>request</u> from Hamilton County Fair Board.
- Motion on <u>request</u> from Arts R Alive Committee to close Seneca Street from Bank Street to Dubuque Street from Friday July 27 to Friday, August 3 for street painting which is a part of the Sculpture Event which will be held in West Twin Park on August 1 and 2 2018.
- 7. <u>COUNCIL MEMORANDUM</u>: <u>Resolution</u> authorizing Cigarette/Tobacco/Nicotine/Vapor Permits for the 2018/2019 year.
- 8. <u>COUNCIL MEMORANDUM</u>: <u>Resolution</u> transferring cash to provide funding for certain projects and return balances to supporting funds and make the annual transfers for loan payments and TIF receipts, and clear out funds for completed projects.
- 9. <u>COUNCIL MEMORANDUM</u>: <u>Resolution</u> charging off from active Accounts Receivable delinquent final Utility Bills and Department Charges. <u>Lists</u>
- 10. <u>COUNCIL MEMORANDUM</u>: Motion approving a <u>Contract</u> with Mid Iowa Development Association (MIDAS) Council of Governments to provide technical assistance to administer a Community Development Block Grant Program. <u>Plan</u>
- 11. <u>COUNCIL MEMORANDUM</u>: <u>Resolution</u> authorizing and approving execution of a Real Estate Contract between the City of Webster City, Iowa and Merlyn E. Tungesvik. <u>Contract</u> <u>Documents</u>
- 12. <u>COUNCIL MEMORANDUM</u>: <u>Resolution</u> establishing a 28E Agreement for a Shared IT Director between Hamilton County and the City of Webster City. <u>Agreements</u>
- COUNCIL MEMORANDUM: Motion on request from the Recreation and Public Grounds Director/Assistant City Manager to seek bids for a one-ton pickup for the Public Grounds Department. Spec.
- 14. <u>COUNCIL MEMORANDUM</u>: <u>Resolution</u> accepting and approving the Minor Subdivision Plat of Walnut Ridge Addition in Hamilton County, Iowa. <u>Plat</u>
- <u>COUNCIL MEMORANDUM</u>: <u>Resolution</u> accepting Warranty Deed from Jack E. Gumm and Arris M Richardson conveying property in the SW ¼ of the SE ¼, Section 2, Township 88 North, Range 26 West of the 5<sup>th</sup> p.m. to the City of Webster City, Hamilton County, Iowa.