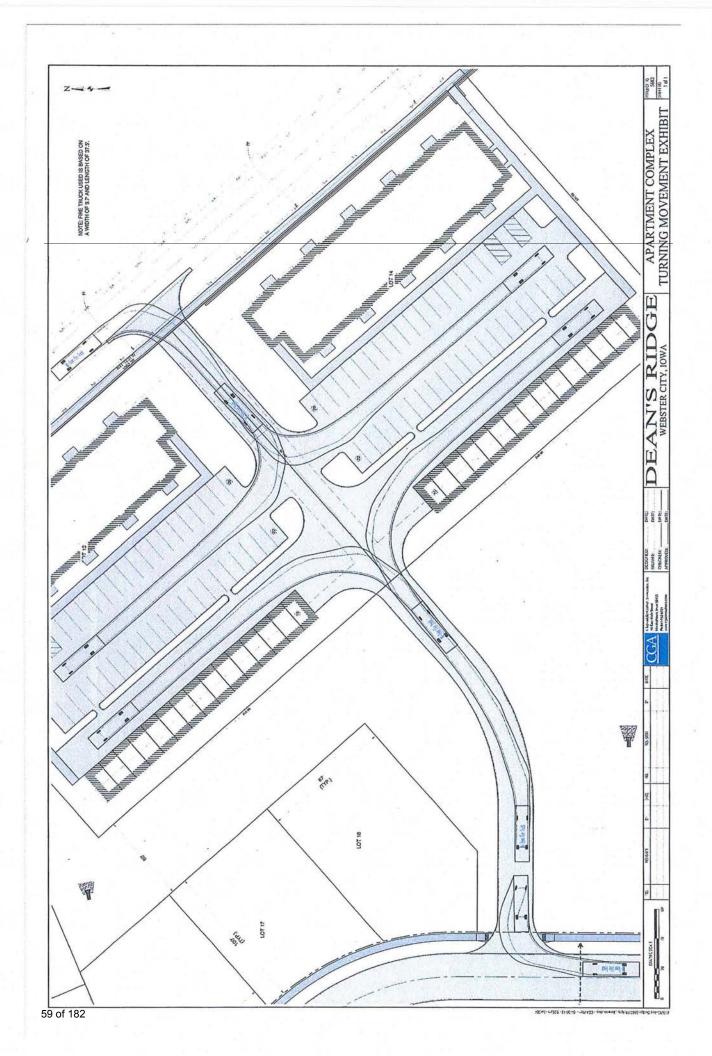

ROLL CALL: Welch, Hawkins, McKinney, Miller and Talbot voting aye.

- 4. It was moved by Welch and seconded by McKinney that Resolution No. 2018-057 setting May 21, 2018 at 5:35 p.m. at City Hall, Webster City, Iowa for a Public Hearing on proposed plans and specifications and proposed form of contract and estimate of cost for the 2018 Superior/Fair Meadow Intersection Project be passed and adopted. ROLL CALL: Hawkins, McKinney, Miller, Talbot and Welch voting aye.
- 5. It was moved by McKinney and seconded by Miller that Resolution No. 2018-058 accepting and approving acquisition of property generally located at 1513 River Street in the City of Webster City, Hamilton County, Iowa be passed and adopted.