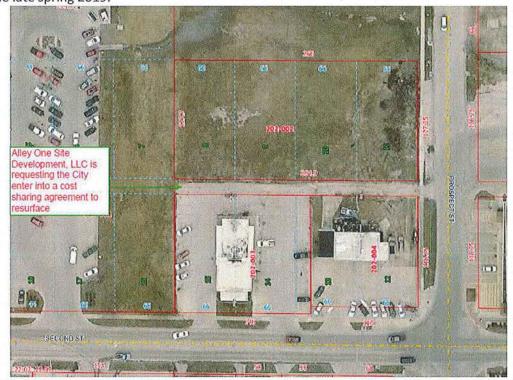

1

- 3. Recommend approval for issuance of Beer and Liquor Licenses by the Iowa Department of Commerce for the following:
  - Renewal of Class E Liquor License, Class B Wine Permit, Class C Beer Permit and Sunday Sales - Hy-Vee, 823 Second Street
  - Renewal of Class E Liquor License, Class B Wine Permit and Class C Beer Permit - Fareway Stores, Inc., 942 Second Street
- 4. <u>COUNCIL MEMORANDUM</u>: <u>Resolution</u> setting time and place for a Public Hearing on the status of funded activities for the Webster City Housing Rehabilitation Project. (May 21 5:40 p.m.) **NOTICE**
- COUNCIL MEMORANDUM: Motion setting Public Hearing on Budget Amendments for 2017-2018 budget. (May 21 5:45 pm) NOTICE Amendments/Chart
- 6. COUNCIL MEMORANDUM: MEMO Resolution adopting
  Group Benefit Plan for City Employees beginning July 1, 2018, with
  lowa Governmental Health Care Plan, Third Party Administrator
  Employee Benefit Systems.
- 7. COUNCIL MEMORANDUM: Resolution authorizing vacation of easements on City owned property located in Brewer Creek Estates Third Addition in Webster City, Iowa. MAP
- 8. COUNCIL MEMORANDUM: Resolution authorizing the sale of real estate and approving execution of a Warranty Deed conveying City owned property in Brewer Creek Estates Third Addition, Webster City to Jamie Jon Staley.
- 9. COUNCIL MEMORANDUM: Resolution approving executed Airport Management Agreement and Fixed Base Operator's Lease Agreement between Webster City Airport Commission and Storm Flying Service Inc. and Airport Mechanic Agreement between Webster City Airport Commission and Neal Hinman. Agreements
- COUNCIL MEMORANDUM: Motion on request from Fire Chief to attend Executive Fire Officer Program in Emmitsburg, Maryland. Exp.Form
- 11. COUNCIL MEMORANDUM: Motion authorizing entering into an Agreement with T&D Handyman Services, 904 Second Street, Webster City for nuisance mowing, snow removal and related services within the corporate limits of Webster City for a three year period. Agreement
- 12. <u>COUNCIL MEMORANDUM</u>: <u>Resolution</u> authorizing the Mayor and City Clerk to enter into an Alley Improvement Cost-Sharing <u>Agreement</u> with One Site Development, LLC, an Iowa Limited Liability Company, Cedar Falls, Iowa.

ROLL CALL:

McKinney, Miller, Welch and Hawkins voting ave.

Talbot voting Nay

City Manager Daniel Ortiz-Hernandez provided information regarding the 2018 CTS Improvements Agreement.

- 11. It was moved by Miller and seconded by McKinney to approve cost sharing for resurfacing the alley adjacent to 605 Prospect Street with One Site Development, LLC. ROLL CALL: Miller, Talbot, Welch, Hawkins and McKinney voting aye. City Manager Ortiz-Hernandez gave details of the cost sharing for resurfacing the alley to Council.
- 12. It was moved by Miller and seconded by McKinney to refer to the Planning and Zoning Commission a request for a proposed Planned Unit Development. ROLL CALL: Talbot, Welch, Hawkins, McKinney and Miller voting aye City Manager Ortiz-Hernandez provided specifics on the proposed Planned Unit Development (PUD) to Council.