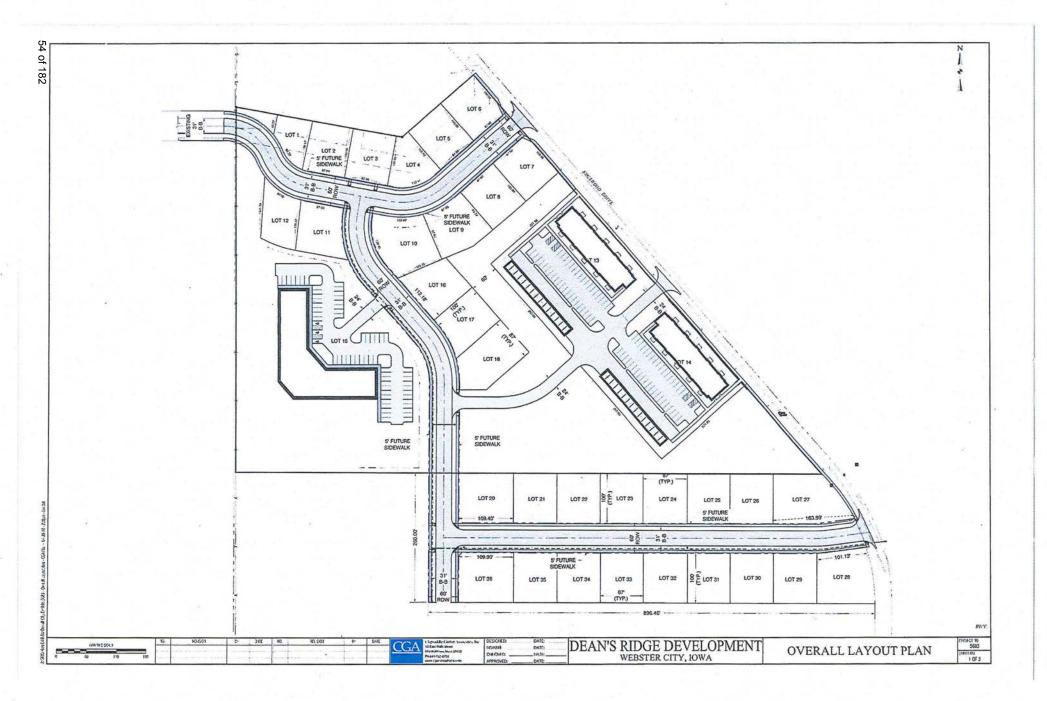

ROLL CALL:

McKinney, Miller, Welch and Hawkins voting ave.

Talbot voting Nay

City Manager Daniel Ortiz-Hernandez provided information regarding the 2018 CTS Improvements Agreement.

- 11. It was moved by Miller and seconded by McKinney to approve cost sharing for resurfacing the alley adjacent to 605 Prospect Street with One Site Development, LLC. ROLL CALL: Miller, Talbot, Welch, Hawkins and McKinney voting aye. City Manager Ortiz-Hernandez gave details of the cost sharing for resurfacing the alley to Council.
- 12. It was moved by Miller and seconded by McKinney to refer to the Planning and Zoning Commission a request for a proposed Planned Unit Development. ROLL CALL: Talbot, Welch, Hawkins, McKinney and Miller voting aye City Manager Ortiz-Hernandez provided specifics on the proposed Planned Unit Development (PUD) to Council.