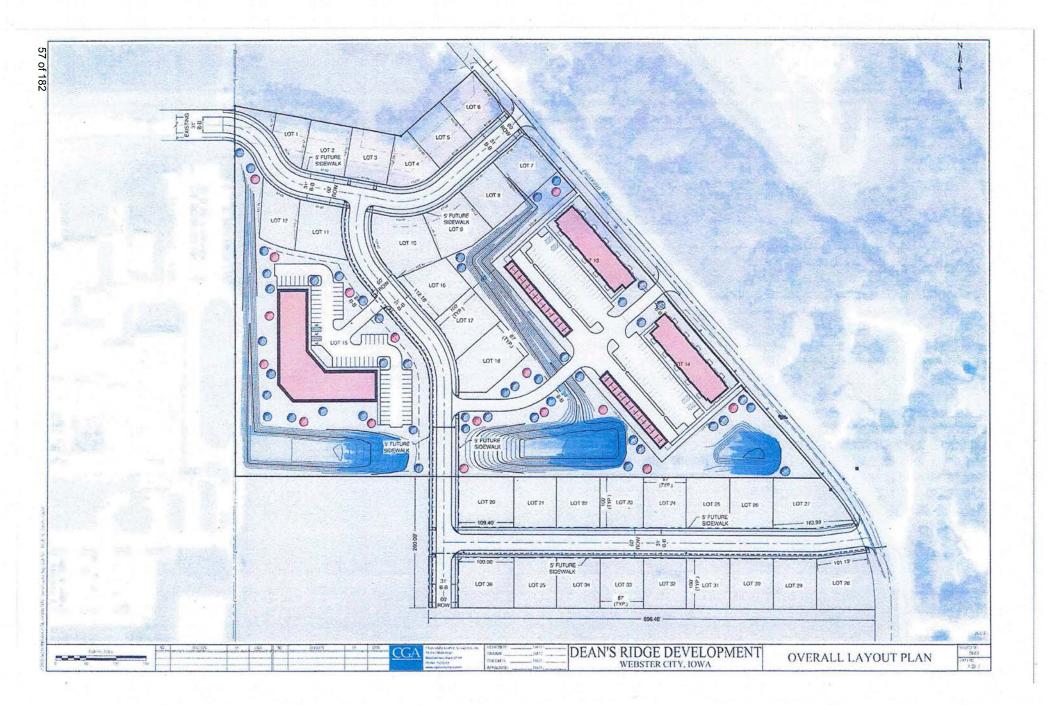

me to the Council for approval as an original plan.

123.22 ADULT ENTERTAINMENT BUSINESSES. No person shall cause or permit the establishment of any adult entertainment business as defined in Section 121.02 in any district zoned for residential use or within one thousand (1,000) feet from another business, school, church, public park, public playground, public plaza, day nursery, day care center, nursery school, regularly scheduled school bus stop, or any dwelling (one family, two family or multiple dwelling).

The "establishment" of an adult entertainment business shall include the opening of such business as a new business, the relocation of such business, or the conversion of an existing business location to any of the uses described as an entertainment business in Section 121.02.









# WEBSTER CITY APARTMENTS





### **MEMORANDUM**

TO:

City Manager

Mayor and City Council

FROM:

**Planning Director** 

DATE:

May 1, 2018

RE:

Set Public Hearing for Status of Funded Activities for the WC Housing

Rehabilitation Project (CDBG)

**SUMMARY:** A Public Hearing needs to be set for a report on the status of funding for the Webster City Housing Rehabilitation project.

PREVIOUS COUNCIL ACTION: N/A

**BACKGROUND/DISCUSSION:** Pursuant to the requirements of Section 508 of the Housing and Community Development Act of 1987, as amended, the City Council must set a public hearing for the purpose of discussing with Shirley Helgevold, MIDAS Council of Governments, the status of funding for the above-mentioned project which is to bring 10 homes in Webster City up to the lowa