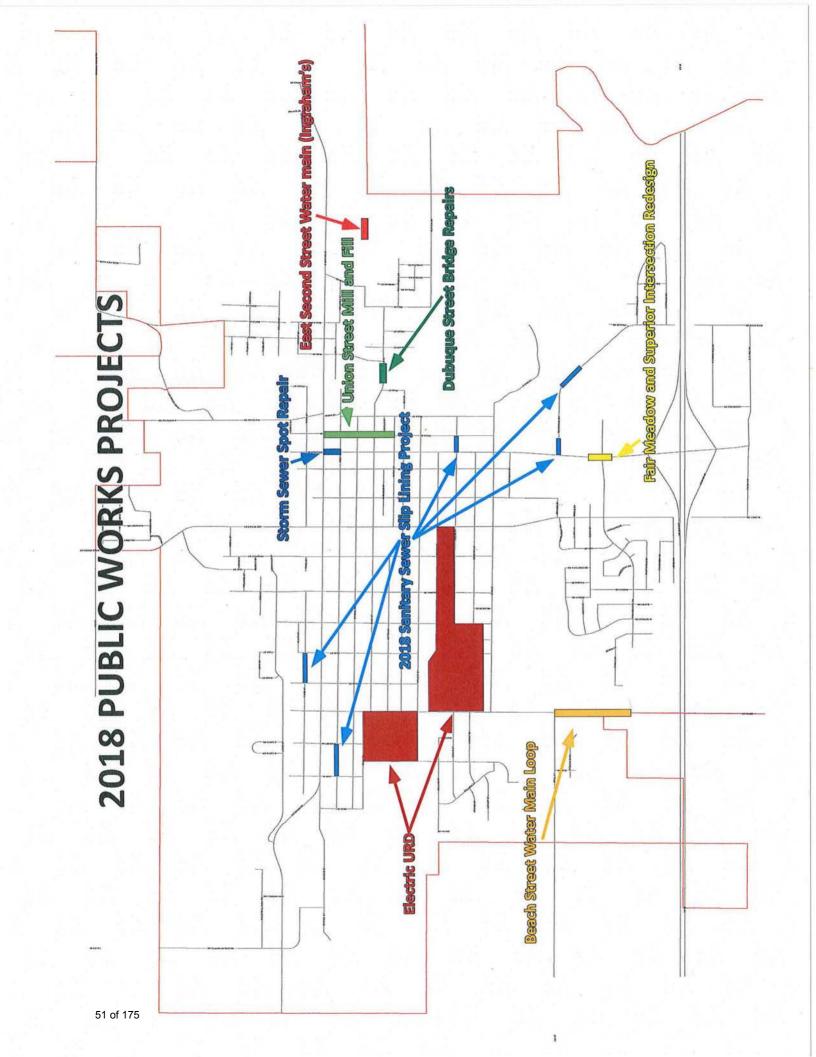

2. **5:40** p.m.

Public hearing for 2018- 2019 Capital Improvement Budget and 2018-2019 through 2022- 2023 Capital Improvement Plan.

CIP Summary 2018 Public Works Projects Map

a. <u>Resolution</u> adopting, following notice and hearing, the 2018-2019 Capital Improvement Budget and the 2018-2019 through 2022-2023 Capital Improvement Plan of the City of Webster City, Iowa.

  Engr Cost Opinion 1 Map Concept C Engr Cost Opinion 2
- 6. Update/report from Chamber Executive Director Linda Christianson
- 7. Recommend approval for issuance of Beer and Liquor Licenses by the lowa Department of Commerce for the following:
  - Renewal of Class C Native Wine Permit and Outdoor Service Mornin Glory Coffee, 719 Des Moines Street
  - b. Class E Liquor License, Class B Wine Permit,
     Class C Beer Permit and Sunday Sales,
     Hiway 20 Liquor & Tobacco, 1345 Second Street (New license applied for due to change in name of Corporation)
  - NEW Class B Beer Permit, Outdoor Service and Sunday Sales TTMM Promotions, LLC, Hamilton County Speedway, 1200 Bluff Street
- 8. COUNCIL MEMORANDUM: Resolution providing for Notice of Hearing on proposed plans and specifications and proposed form of contract and estimate of cost for the 2018 Beach Street Water Main Extension Project. (April 2 5:35 P.M.) NOTICE See Project Map in Item 2a.
- COUNCIL MEMORANDUM: Resolution accepting and approving acquisition of property generally located at 119 Prospect Street in the City of Webster City, Hamilton County, Iowa Court Order