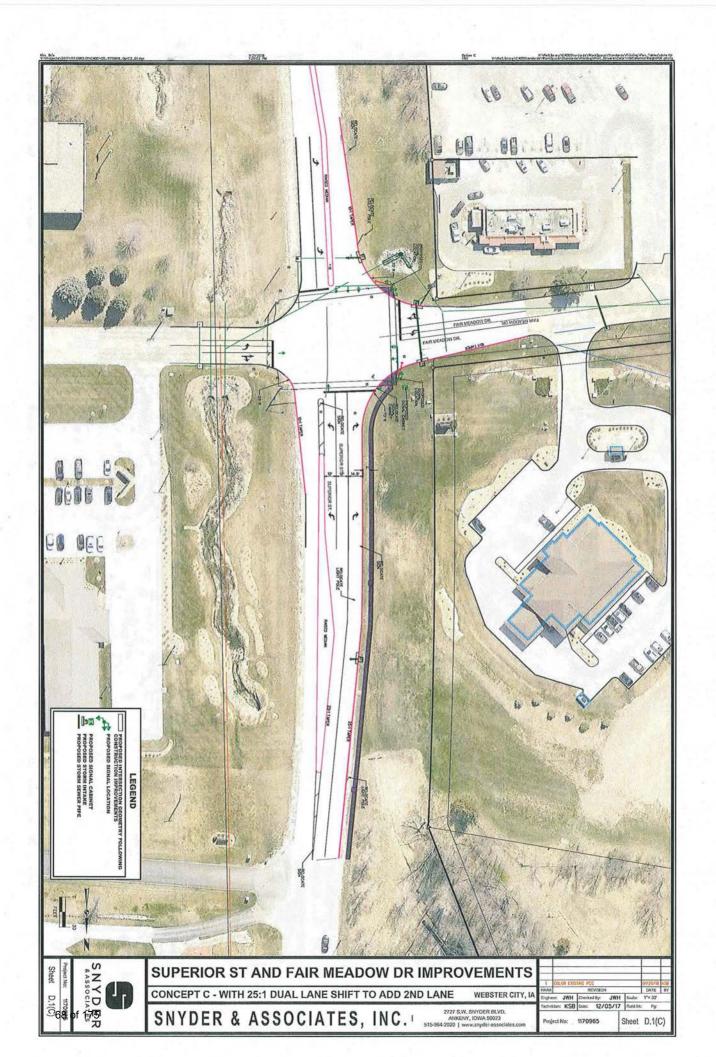

5:45 p.m.

- 3. Public Hearing on proposed 2018-2019 Budget **Budget Sheets** 
  - a. <u>Resolution</u> adopting, following notice and hearing, the 2018-2019
     Operating Budget and Certification of City Taxes for the fiscal year ending June 30, 2019 for the City of Webster City, Iowa
- 4, <u>COUNCIL MEMORANDUM</u>: First Reading of a proposed ordinance, an <u>Ordinance</u> amending the Code of Ordinances of the City of Webster City, Iowa, 1996, by amending Chapter 85 Title II Community Protection, Division 2 Enforcement: Animal Protection and Control.
- 5. COUNCIL MEMORANDUM: Discuss options for Superior Street and Fair Meadow Drive Intersection. See Project Map in Item 2a.

  Engr Cost Opinion 1 Map Concept C Engr Cost Opinion 2
- 6. Update/report from Chamber Executive Director Linda Christianson
- 7. Recommend approval for issuance of Beer and Liquor Licenses by the lowa Department of Commerce for the following:
  - Renewal of Class C Native Wine Permit and Outdoor Service Mornin Glory Coffee, 719 Des Moines Street
  - b. Class E Liquor License, Class B Wine Permit,
     Class C Beer Permit and Sunday Sales,
     Hiway 20 Liquor & Tobacco, 1345 Second Street (New license applied for due to change in name of Corporation)
  - NEW Class B Beer Permit, Outdoor Service and Sunday Sales TTMM Promotions, LLC, Hamilton County Speedway, 1200 Bluff Street
- 8. COUNCIL MEMORANDUM: Resolution providing for Notice of Hearing on proposed plans and specifications and proposed form of contract and estimate of cost for the 2018 Beach Street Water Main Extension Project. (April 2 5:35 P.M.) NOTICE See Project Map in Item 2a.
- COUNCIL MEMORANDUM: Resolution accepting and approving acquisition of property generally located at 119 Prospect Street in the City of Webster City, Hamilton County, Iowa Court Order