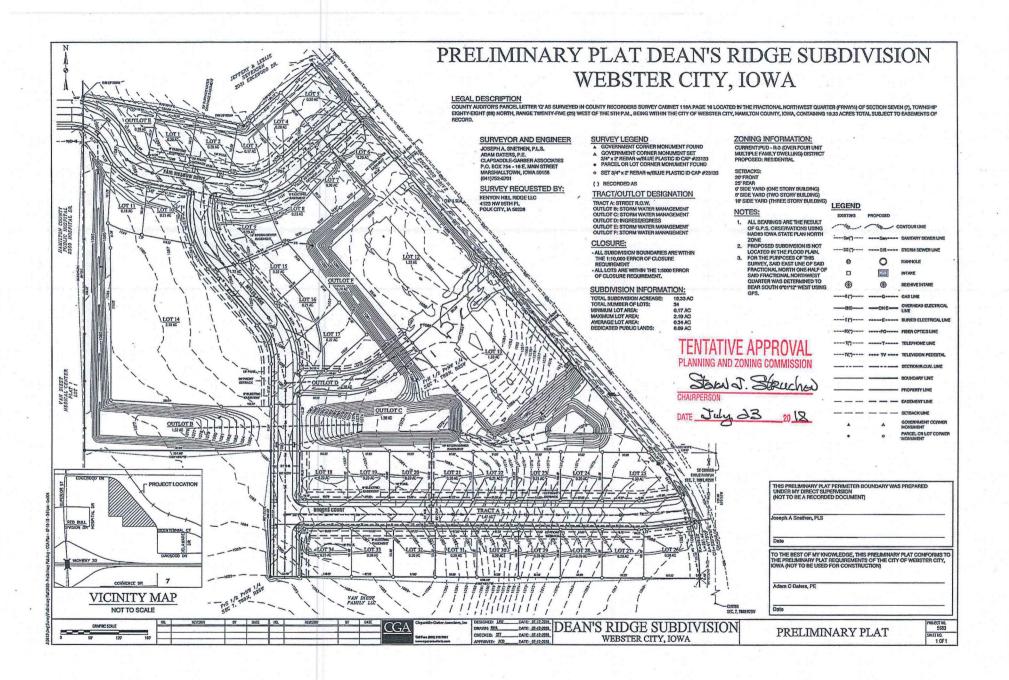

#### City Council Meeting Agenda August 6, 2018

- 8. <u>COUNCIL MEMORANDUM</u>: <u>Resolution</u> setting time and place for a Public Hearing on the proposed sale of City owned property located on Ohio Street, Webster City, Iowa. (August 20 5:45 pm) NOTICE
- 9. COUNCIL MEMORANDUM: Resolution providing for Notice of Hearing on proposed plans and specifications and proposed form of contract and estimate of cost for the 2018 Dubuque Street Bridge Repair Project. (Sept 4 5:35 pm) NOTICE ENGR-LTR-MAPS
- 10. <u>COUNCIL MEMORANDUM</u>: Request from Finance Director to purchase a Relay 3000 Inserter Machine from Pitney Bowes for the Finance/Utility Office. <u>Agree</u>
- 11. <u>COUNCIL MEMORANDUM</u>: <u>Resolution</u> approving the purchase of the Wastewater Treatment Plant Heating Ventilation and Air Conditioning (HVAC) Units. <u>BIDS</u>
- 12. <u>COUNCIL MEMORANDUM</u>: <u>Resolution</u> tentatively accepting and approving the preliminary plat of Dean's Ridge Subdivision, Webster City, Iowa. <u>PLAT</u>
- 13. <u>Resolution</u> authorizing and approving execution of an Amendment to Real Estate Contract between the City of Webster City, Iowa and Merlyn E. Tungesvik. <u>AmendContr</u>
- 14. <u>COUNCIL MEMORANDUM</u>: First Reading of a proposed Ordinance, an ordinance amending the Code of Ordinances of the City of Webster City, Iowa, 1996, by amending Section 106.10(3) Pertaining to Landfill Fee Disbursements. <u>ORDINANCE</u>
- 15. Motion to set date/time/place for next Town Hall Meeting (August 27 (Mon) would be available at Middle School)
  - D. REPORTS AND RECOMMENDATIONS OF OFFICERS, BOARDS AND COMMISSIONS:
- 1. Motion on Planning and Zoning Commission <u>minutes</u> of July 23, 2018.
- 2. Council Committee Reports
- 3. Other reports and recommendations