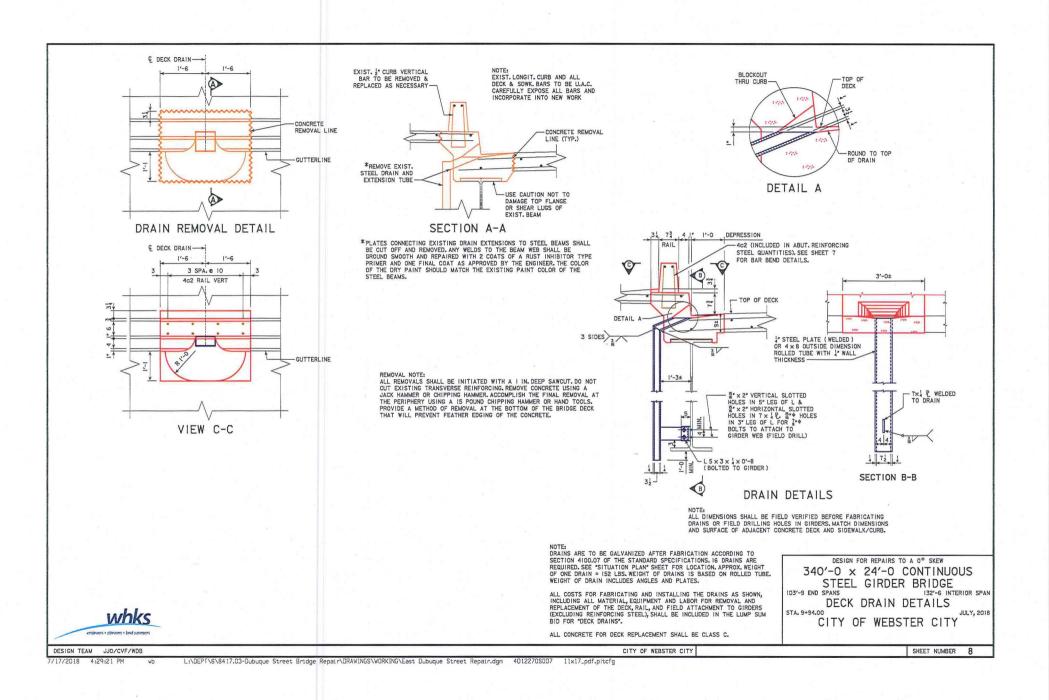

#### City Council Meeting Agenda August 6, 2018

- 8. <u>COUNCIL MEMORANDUM</u>: <u>Resolution</u> setting time and place for a Public Hearing on the proposed sale of City owned property located on Ohio Street, Webster City, Iowa. (August 20 5:45 pm) NOTICE
- 9. COUNCIL MEMORANDUM: Resolution providing for Notice of Hearing on proposed plans and specifications and proposed form of contract and estimate of cost for the 2018 Dubuque Street Bridge Repair Project. (Sept 4 5:35 pm) NOTICE ENGR-LTR-MAPS
- 10. <u>COUNCIL MEMORANDUM</u>: Request from Finance Director to purchase a Relay 3000 Inserter Machine from Pitney Bowes for the Finance/Utility Office. <u>Agree</u>
- 11. <u>COUNCIL MEMORANDUM</u>: <u>Resolution</u> approving the purchase of the Wastewater Treatment Plant Heating Ventilation and Air Conditioning (HVAC) Units. <u>BIDS</u>
- 12. <u>COUNCIL MEMORANDUM</u>: <u>Resolution</u> tentatively accepting and approving the preliminary plat of Dean's Ridge Subdivision, Webster City, Iowa. <u>PLAT</u>
- 13. <u>Resolution</u> authorizing and approving execution of an Amendment to Real Estate Contract between the City of Webster City, Iowa and Merlyn E. Tungesvik. <u>AmendContr</u>
- 14. <u>COUNCIL MEMORANDUM</u>: First Reading of a proposed Ordinance, an ordinance amending the Code of Ordinances of the City of Webster City, Iowa, 1996, by amending Section 106.10(3) Pertaining to Landfill Fee Disbursements. <u>ORDINANCE</u>
- 15. Motion to set date/time/place for next Town Hall Meeting (August 27 (Mon) would be available at Middle School)
  - D. REPORTS AND RECOMMENDATIONS OF OFFICERS, BOARDS AND COMMISSIONS:
- 1. Motion on Planning and Zoning Commission <u>minutes</u> of July 23, 2018.
- 2. Council Committee Reports
- 3. Other reports and recommendations