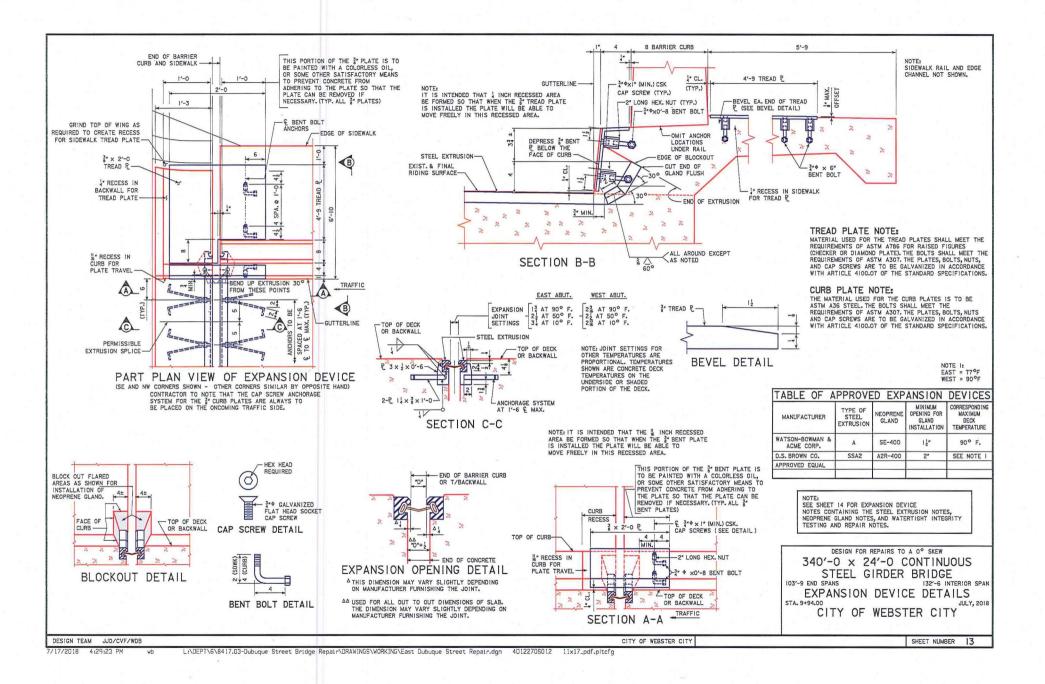

#### City Council Meeting Agenda August 6, 2018

- 8. <u>COUNCIL MEMORANDUM</u>: <u>Resolution</u> setting time and place for a Public Hearing on the proposed sale of City owned property located on Ohio Street, Webster City, Iowa. (August 20 5:45 pm) NOTICE
- 9. COUNCIL MEMORANDUM: Resolution providing for Notice of Hearing on proposed plans and specifications and proposed form of contract and estimate of cost for the 2018 Dubuque Street Bridge Repair Project. (Sept 4 5:35 pm) NOTICE ENGR-LTR-MAPS
- 10. <u>COUNCIL MEMORANDUM</u>: Request from Finance Director to purchase a Relay 3000 Inserter Machine from Pitney Bowes for the Finance/Utility Office. <u>Agree</u>
- 11. <u>COUNCIL MEMORANDUM</u>: <u>Resolution</u> approving the purchase of the Wastewater Treatment Plant Heating Ventilation and Air Conditioning (HVAC) Units. <u>BIDS</u>
- 12. <u>COUNCIL MEMORANDUM</u>: <u>Resolution</u> tentatively accepting and approving the preliminary plat of Dean's Ridge Subdivision, Webster City, Iowa. <u>PLAT</u>
- 13. <u>Resolution</u> authorizing and approving execution of an Amendment to Real Estate Contract between the City of Webster City, Iowa and Merlyn E. Tungesvik. <u>AmendContr</u>
- 14. <u>COUNCIL MEMORANDUM</u>: First Reading of a proposed Ordinance, an ordinance amending the Code of Ordinances of the City of Webster City, Iowa, 1996, by amending Section 106.10(3) Pertaining to Landfill Fee Disbursements. <u>ORDINANCE</u>
- 15. Motion to set date/time/place for next Town Hall Meeting (August 27 (Mon) would be available at Middle School)
  - D. REPORTS AND RECOMMENDATIONS OF OFFICERS, BOARDS AND COMMISSIONS:
- 1. Motion on Planning and Zoning Commission <u>minutes</u> of July 23, 2018.
- 2. Council Committee Reports
- 3. Other reports and recommendations