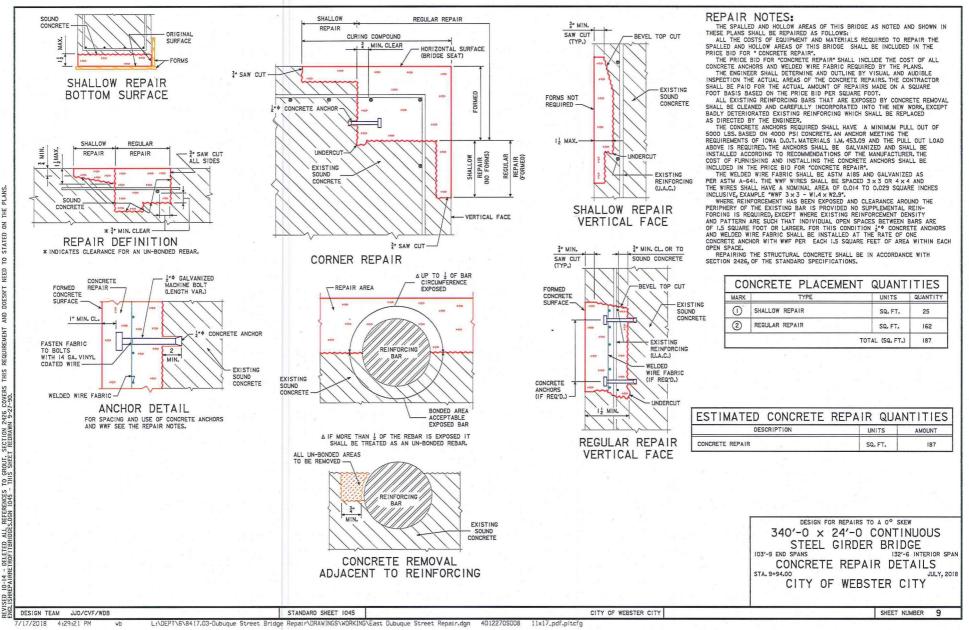

#### City Council Meeting Agenda August 6, 2018

- 8. <u>COUNCIL MEMORANDUM</u>: <u>Resolution</u> setting time and place for a Public Hearing on the proposed sale of City owned property located on Ohio Street, Webster City, Iowa. (August 20 5:45 pm) NOTICE
- 9. COUNCIL MEMORANDUM: Resolution providing for Notice of Hearing on proposed plans and specifications and proposed form of contract and estimate of cost for the 2018 Dubuque Street Bridge Repair Project. (Sept 4 5:35 pm) NOTICE ENGR-LTR-MAPS
- 10. <u>COUNCIL MEMORANDUM</u>: Request from Finance Director to purchase a Relay 3000 Inserter Machine from Pitney Bowes for the Finance/Utility Office. <u>Agree</u>
- 11. <u>COUNCIL MEMORANDUM</u>: <u>Resolution</u> approving the purchase of the Wastewater Treatment Plant Heating Ventilation and Air Conditioning (HVAC) Units. <u>BIDS</u>
- 12. <u>COUNCIL MEMORANDUM</u>: <u>Resolution</u> tentatively accepting and approving the preliminary plat of Dean's Ridge Subdivision, Webster City, Iowa. <u>PLAT</u>
- 13. <u>Resolution</u> authorizing and approving execution of an Amendment to Real Estate Contract between the City of Webster City, Iowa and Merlyn E. Tungesvik. <u>AmendContr</u>
- 14. <u>COUNCIL MEMORANDUM</u>: First Reading of a proposed Ordinance, an ordinance amending the Code of Ordinances of the City of Webster City, Iowa, 1996, by amending Section 106.10(3) Pertaining to Landfill Fee Disbursements. <u>ORDINANCE</u>
- 15. Motion to set date/time/place for next Town Hall Meeting (August 27 (Mon) would be available at Middle School)
  - D. REPORTS AND RECOMMENDATIONS OF OFFICERS, BOARDS AND COMMISSIONS:
- 1. Motion on Planning and Zoning Commission <u>minutes</u> of July 23, 2018.
- 2. Council Committee Reports
- 3. Other reports and recommendations