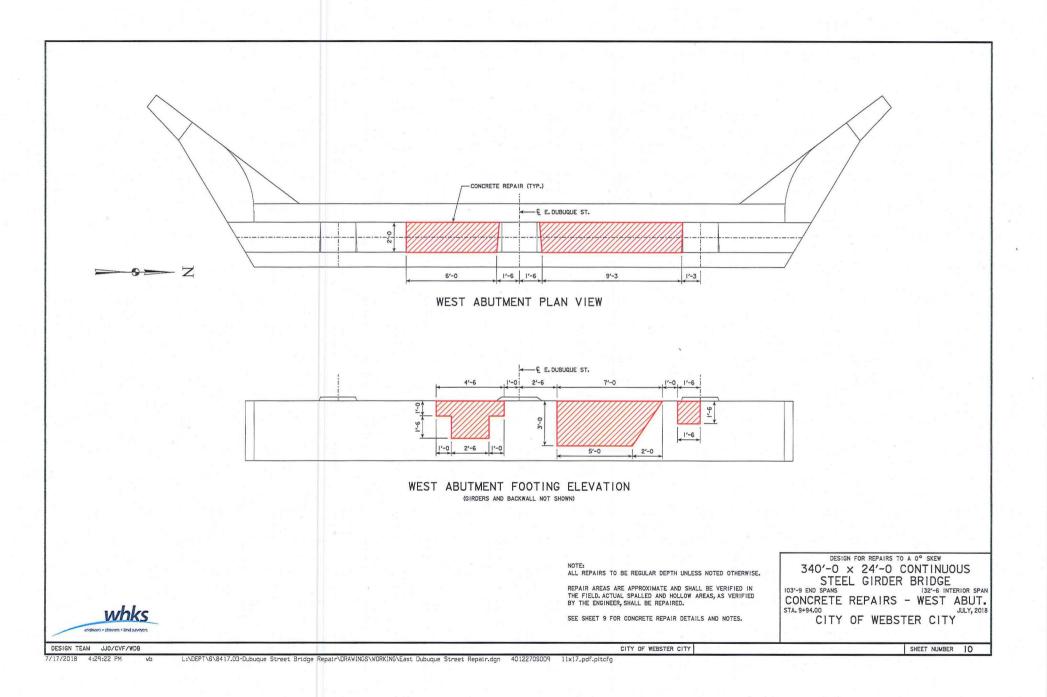

#### City Council Meeting Agenda August 6, 2018

- 8. <u>COUNCIL MEMORANDUM</u>: <u>Resolution</u> setting time and place for a Public Hearing on the proposed sale of City owned property located on Ohio Street, Webster City, Iowa. (August 20 5:45 pm) NOTICE
- 9. COUNCIL MEMORANDUM: Resolution providing for Notice of Hearing on proposed plans and specifications and proposed form of contract and estimate of cost for the 2018 Dubuque Street Bridge Repair Project. (Sept 4 5:35 pm) NOTICE ENGR-LTR-MAPS
- 10. <u>COUNCIL MEMORANDUM</u>: Request from Finance Director to purchase a Relay 3000 Inserter Machine from Pitney Bowes for the Finance/Utility Office. <u>Agree</u>
- 11. <u>COUNCIL MEMORANDUM</u>: <u>Resolution</u> approving the purchase of the Wastewater Treatment Plant Heating Ventilation and Air Conditioning (HVAC) Units. <u>BIDS</u>
- 12. <u>COUNCIL MEMORANDUM</u>: <u>Resolution</u> tentatively accepting and approving the preliminary plat of Dean's Ridge Subdivision, Webster City, Iowa. <u>PLAT</u>
- 13. <u>Resolution</u> authorizing and approving execution of an Amendment to Real Estate Contract between the City of Webster City, Iowa and Merlyn E. Tungesvik. <u>AmendContr</u>
- 14. <u>COUNCIL MEMORANDUM</u>: First Reading of a proposed Ordinance, an ordinance amending the Code of Ordinances of the City of Webster City, Iowa, 1996, by amending Section 106.10(3) Pertaining to Landfill Fee Disbursements. <u>ORDINANCE</u>
- 15. Motion to set date/time/place for next Town Hall Meeting (August 27 (Mon) would be available at Middle School)
  - D. REPORTS AND RECOMMENDATIONS OF OFFICERS, BOARDS AND COMMISSIONS:
- 1. Motion on Planning and Zoning Commission <u>minutes</u> of July 23, 2018.
- 2. Council Committee Reports
- 3. Other reports and recommendations