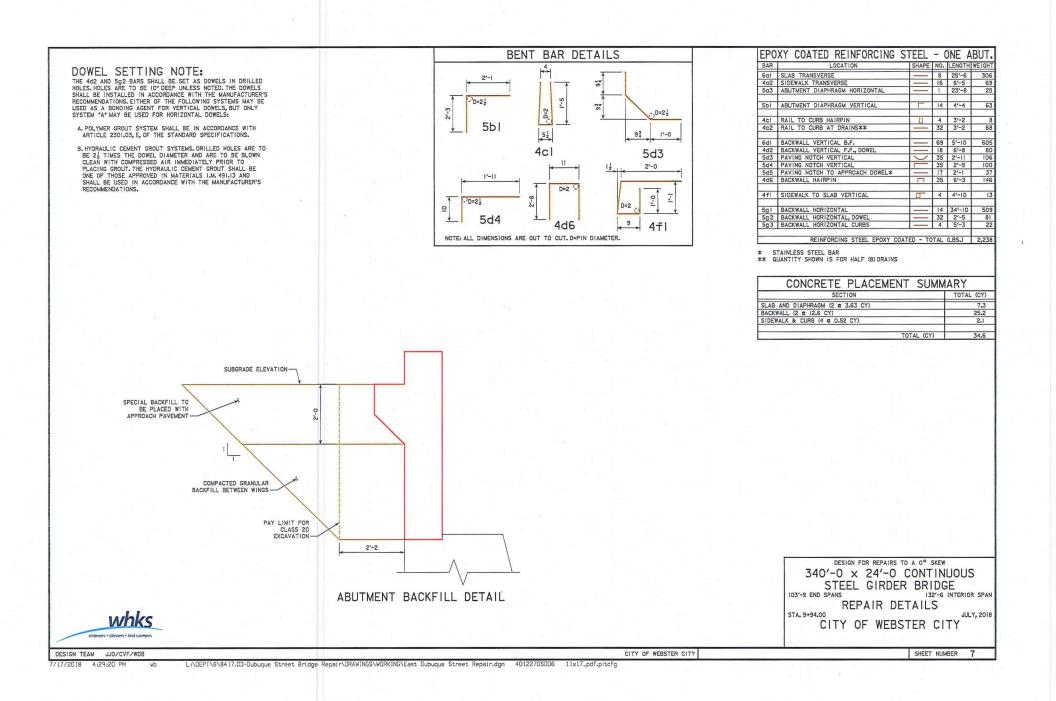

#### City Council Meeting Agenda August 6, 2018

- 8. <u>COUNCIL MEMORANDUM</u>: <u>Resolution</u> setting time and place for a Public Hearing on the proposed sale of City owned property located on Ohio Street, Webster City, Iowa. (August 20 5:45 pm) NOTICE
- 9. COUNCIL MEMORANDUM: Resolution providing for Notice of Hearing on proposed plans and specifications and proposed form of contract and estimate of cost for the 2018 Dubuque Street Bridge Repair Project. (Sept 4 5:35 pm) NOTICE ENGR-LTR-MAPS
- 10. <u>COUNCIL MEMORANDUM</u>: Request from Finance Director to purchase a Relay 3000 Inserter Machine from Pitney Bowes for the Finance/Utility Office. <u>Agree</u>
- 11. <u>COUNCIL MEMORANDUM</u>: <u>Resolution</u> approving the purchase of the Wastewater Treatment Plant Heating Ventilation and Air Conditioning (HVAC) Units. <u>BIDS</u>
- 12. <u>COUNCIL MEMORANDUM</u>: <u>Resolution</u> tentatively accepting and approving the preliminary plat of Dean's Ridge Subdivision, Webster City, Iowa. <u>PLAT</u>
- 13. <u>Resolution</u> authorizing and approving execution of an Amendment to Real Estate Contract between the City of Webster City, Iowa and Merlyn E. Tungesvik. <u>AmendContr</u>
- 14. <u>COUNCIL MEMORANDUM</u>: First Reading of a proposed Ordinance, an ordinance amending the Code of Ordinances of the City of Webster City, Iowa, 1996, by amending Section 106.10(3) Pertaining to Landfill Fee Disbursements. <u>ORDINANCE</u>
- 15. Motion to set date/time/place for next Town Hall Meeting (August 27 (Mon) would be available at Middle School)
  - D. REPORTS AND RECOMMENDATIONS OF OFFICERS, BOARDS AND COMMISSIONS:
- 1. Motion on Planning and Zoning Commission <u>minutes</u> of July 23, 2018.
- 2. Council Committee Reports
- 3. Other reports and recommendations