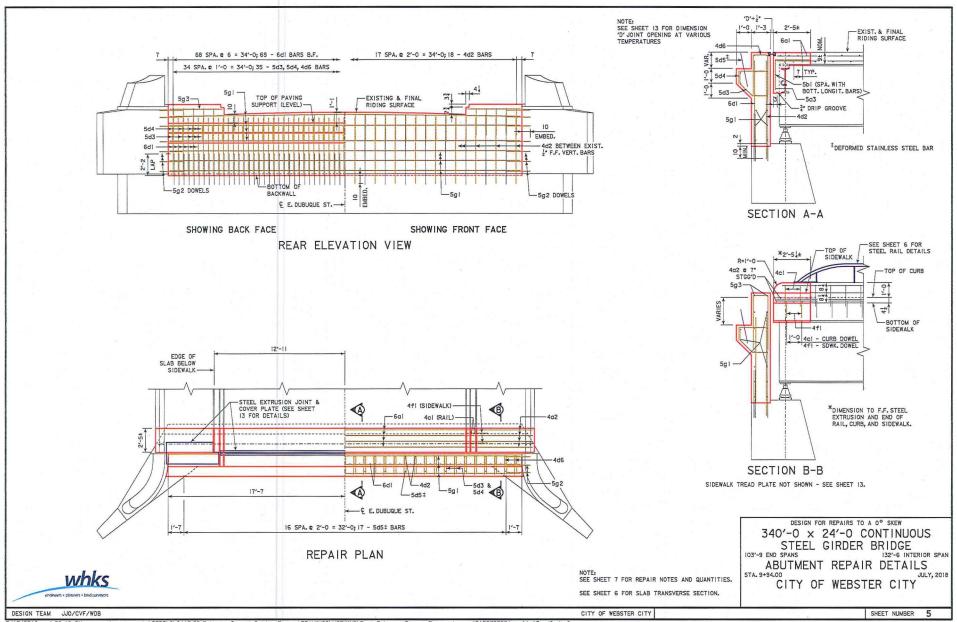

#### City Council Meeting Agenda August 6, 2018

- 8. <u>COUNCIL MEMORANDUM</u>: <u>Resolution</u> setting time and place for a Public Hearing on the proposed sale of City owned property located on Ohio Street, Webster City, Iowa. (August 20 5:45 pm) NOTICE
- 9. COUNCIL MEMORANDUM: Resolution providing for Notice of Hearing on proposed plans and specifications and proposed form of contract and estimate of cost for the 2018 Dubuque Street Bridge Repair Project. (Sept 4 5:35 pm) NOTICE ENGR-LTR-MAPS
- 10. <u>COUNCIL MEMORANDUM</u>: Request from Finance Director to purchase a Relay 3000 Inserter Machine from Pitney Bowes for the Finance/Utility Office. <u>Agree</u>
- 11. <u>COUNCIL MEMORANDUM</u>: <u>Resolution</u> approving the purchase of the Wastewater Treatment Plant Heating Ventilation and Air Conditioning (HVAC) Units. <u>BIDS</u>
- 12. <u>COUNCIL MEMORANDUM</u>: <u>Resolution</u> tentatively accepting and approving the preliminary plat of Dean's Ridge Subdivision, Webster City, Iowa. <u>PLAT</u>
- 13. <u>Resolution</u> authorizing and approving execution of an Amendment to Real Estate Contract between the City of Webster City, Iowa and Merlyn E. Tungesvik. <u>AmendContr</u>
- 14. <u>COUNCIL MEMORANDUM</u>: First Reading of a proposed Ordinance, an ordinance amending the Code of Ordinances of the City of Webster City, Iowa, 1996, by amending Section 106.10(3) Pertaining to Landfill Fee Disbursements. <u>ORDINANCE</u>
- 15. Motion to set date/time/place for next Town Hall Meeting (August 27 (Mon) would be available at Middle School)
  - D. REPORTS AND RECOMMENDATIONS OF OFFICERS, BOARDS AND COMMISSIONS:
- 1. Motion on Planning and Zoning Commission <u>minutes</u> of July 23, 2018.
- 2. Council Committee Reports
- 3. Other reports and recommendations