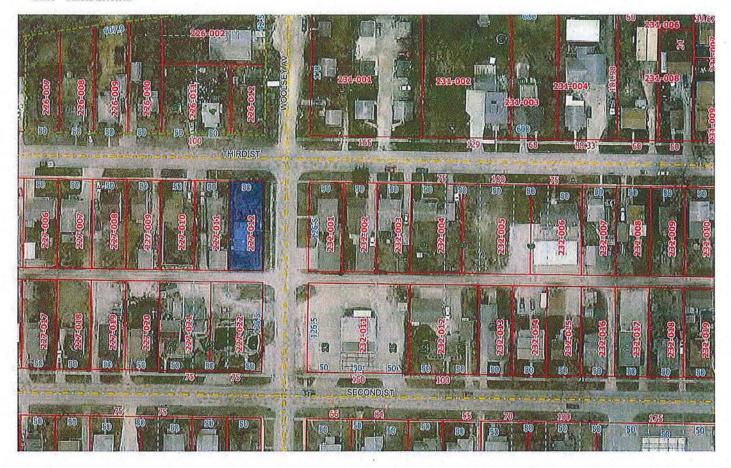

# **PUBLIC HEARINGS**

- 5:35 p.m. <u>COUNCIL MEMORANDUM</u> Public Hearing on the proposed sale of City owned property located in Lawn Hill Addition, Webster City, Iowa -601 Woolsey Avenue.
  - a. <u>Resolution</u> approving executed real estate contract conveying City owned property, Lot 1, Block 2, Lawn Hill Addition to Webster City, Iowa to Tony Sponsel. <u>Attachments</u>.
- 5:40 p.m. <u>COUNCIL MEMORANDUM</u> Public Hearing on the proposed sale of City owned property located in Jones and Smith's Addition, Webster City, Iowa -. 119 Prospect Street.
  - <u>Resolution</u> approving executed real estate contract conveying City owned property, E 10' of Lot 9, all of Lot 10, Block 2, Jones and Smith Addition to Webster City, Iowa to Andrew W. Jones. <u>Attachments</u>
- 3. Recommend approval for issuance of Beer and Liquor Licenses by the Iowa Department of Commerce for the following:
  - Class C Liquor License (5 day license) St. Thomas Aquinas Church for their Annual Event on May 5th, 2018, 1010 Des Moines Street
  - Renewal of Class C Liquor License, Outdoor Service & Sunday Sales - Gridiron Family Grill & Sports Lounge, 1121 East Second Street
  - c. Renewal of Class C Liquor License, Outdoor Service & Sunday Sales - The Links at Webster City, 405 N. Des Moines Street
  - Additional Outdoor Service Area for Saturday, May 26, 2018 (JunqueFest) Gridiron Family Grill and Sports Lounge, 1121 East 2nd Street
- 4. <u>COUNCIL MEMORANDUM</u>: <u>Resolution</u> providing for Notice of Hearing on proposed plans and specifications and proposed form of contract and estimate of cost for the 2018 Superior/Fair Meadow Intersection Project. (*May 21 5:35 p.m.*) <u>NOTICE</u> <u>ENGR COST</u>
- 5. <u>COUNCIL MEMORANDUM</u>: <u>Resolution</u> accepting and approving acquisition of property generally located at 1513 River Street in the City of Webster City, Hamilton County, Iowa. <u>Court Order</u>
- COUNCIL MEMORANDUM: <u>Resolution</u> approving Change Order No. 1 to the Union Street Hot Mix Asphalt (HMA) Overlay Project with Fort Dodge Asphalt Company, Fort Dodge, Iowa. <u>CO1</u>

6. It was moved by Miller and seconded by Welch that Resolution No. 2018-047 setting April 16, 2018 at 5:35 p.m. at City Hall, Webster City, Iowa for a Public Hearing on the proposed sale of City owned property located in Lawn Hill Addition, Webster City, Iowa - 601 Woolsey Avenue, be passed and adopted.