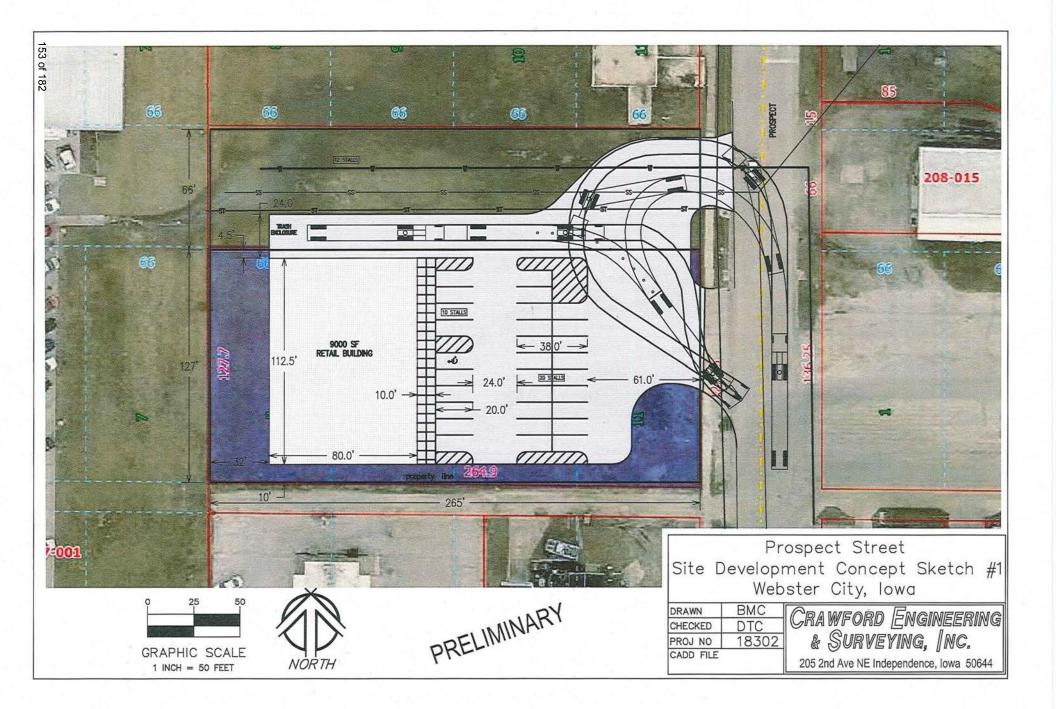

# COUNCIL MEMORANDUM:

- 7. <u>Resolution</u> authorizing and approving execution of a Real Estate Purchase <u>Agreement</u> between the City of Webster City, Iowa and Fuhs Pastry Shop, LLC
- 8. <u>Resolution</u> authorizing and approving execution of a Real Estate Purchase <u>Agreement</u> between the City of Webster City and Big Dawg Investments, LLC
- 9. <u>COUNCIL MEMORANDUM</u>: Motion on Fire Chief's request to initiate a Fire Department program on Commercial and Multi-Family Dwelling/Commercial Occupancy Inspections <u>Program Presentation</u>
- 10. <u>COUNCIL MEMORANDUM</u>: <u>Resolution</u> approving 2018 CTS Improvements Agreement and a related letter agreement, and consenting to the issuance of Notes by the Board of Directors of North Iowa Municipal Electric Cooperative Association for the purpose of acquisition of an undivided interest in certain transmission facilities known as the Common Transmission System <u>Atty Memo 4-3-18</u> Letter Agree <u>Agreement</u>
- 11. <u>COUNCIL MEMORANDUM</u>: Motion on cost sharing with One Site Development, LLC for resurfacing the alley adjacent to 605 Prospect Street. <u>MAP</u> <u>ESTIMATE</u>
- 12. <u>COUNCIL MEMORANDUM</u>; Motion to refer to the Planning and Zoning Commission a request for a proposed Planned Unit Development.