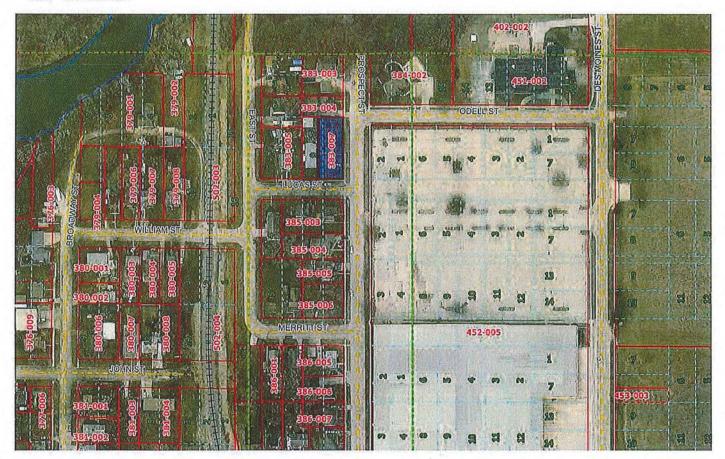

# **PUBLIC HEARINGS**

- 5:35 p.m. <u>COUNCIL MEMORANDUM</u> Public Hearing on the proposed sale of City owned property located in Lawn Hill Addition, Webster City, Iowa -601 Woolsey Avenue.
  - a. <u>Resolution</u> approving executed real estate contract conveying City owned property, Lot 1, Block 2, Lawn Hill Addition to Webster City, Iowa to Tony Sponsel. <u>Attachments</u>.
- 5:40 p.m. <u>COUNCIL MEMORANDUM</u> Public Hearing on the proposed sale of City owned property located in Jones and Smith's Addition, Webster City, Iowa -. 119 Prospect Street.
  - <u>Resolution</u> approving executed real estate contract conveying City owned property, E 10' of Lot 9, all of Lot 10, Block 2, Jones and Smith Addition to Webster City, Iowa to Andrew W. Jones. <u>Attachments</u>
- 3. Recommend approval for issuance of Beer and Liquor Licenses by the Iowa Department of Commerce for the following:
  - Class C Liquor License (5 day license) St. Thomas Aquinas Church for their Annual Event on May 5th, 2018, 1010 Des Moines Street
  - Renewal of Class C Liquor License, Outdoor Service & Sunday Sales - Gridiron Family Grill & Sports Lounge, 1121 East Second Street
  - c. Renewal of Class C Liquor License, Outdoor Service & Sunday Sales - The Links at Webster City, 405 N. Des Moines Street
  - Additional Outdoor Service Area for Saturday, May 26, 2018 (JunqueFest) Gridiron Family Grill and Sports Lounge, 1121 East 2nd Street
- 4. <u>COUNCIL MEMORANDUM</u>: <u>Resolution</u> providing for Notice of Hearing on proposed plans and specifications and proposed form of contract and estimate of cost for the 2018 Superior/Fair Meadow Intersection Project. (*May 21 5:35 p.m.*) <u>NOTICE</u> <u>ENGR COST</u>
- 5. <u>COUNCIL MEMORANDUM</u>: <u>Resolution</u> accepting and approving acquisition of property generally located at 1513 River Street in the City of Webster City, Hamilton County, Iowa. <u>Court Order</u>
- COUNCIL MEMORANDUM: <u>Resolution</u> approving Change Order No. 1 to the Union Street Hot Mix Asphalt (HMA) Overlay Project with Fort Dodge Asphalt Company, Fort Dodge, Iowa. <u>CO1</u>

ROLL CALL: Talbot, Welch, Hawkins, McKinney and Miller voting aye.

7. It was moved by Welch and seconded by Miller that Resolution No. 2018-048 setting April 16, 2018 at 5:40 p.m. at City Hall, Webster City, Iowa for a Public Hearing on the proposed sale of City owned property located in Jones and Smith's Addition, Webster City, Iowa - 119 Prospect Street, be passed and adopted.