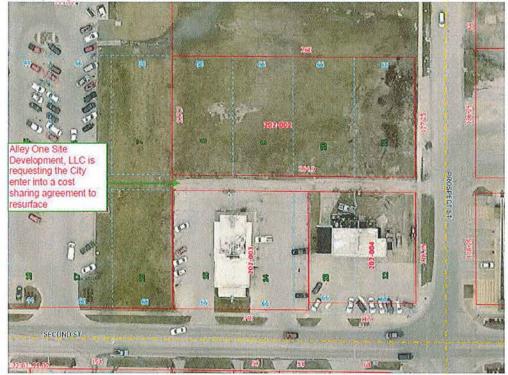

# COUNCIL MEMORANDUM:

- 7. <u>Resolution</u> authorizing and approving execution of a Real Estate Purchase <u>Agreement</u> between the City of Webster City, Iowa and Fuhs Pastry Shop, LLC
- 8. <u>Resolution</u> authorizing and approving execution of a Real Estate Purchase <u>Agreement</u> between the City of Webster City and Big Dawg Investments, LLC
- 9. <u>COUNCIL MEMORANDUM</u>: Motion on Fire Chief's request to initiate a Fire Department program on Commercial and Multi-Family Dwelling/Commercial Occupancy Inspections <u>Program Presentation</u>
- 10. <u>COUNCIL MEMORANDUM</u>: <u>Resolution</u> approving 2018 CTS Improvements Agreement and a related letter agreement, and consenting to the issuance of Notes by the Board of Directors of North Iowa Municipal Electric Cooperative Association for the purpose of acquisition of an undivided interest in certain transmission facilities known as the Common Transmission System <u>Atty Memo 4-3-18</u> Letter Agree <u>Agreement</u>
- 11. <u>COUNCIL MEMORANDUM</u>: Motion on cost sharing with One Site Development, LLC for resurfacing the alley adjacent to 605 Prospect Street. <u>MAP</u> <u>ESTIMATE</u>
- 12. <u>COUNCIL MEMORANDUM</u>; Motion to refer to the Planning and Zoning Commission a request for a proposed Planned Unit Development.