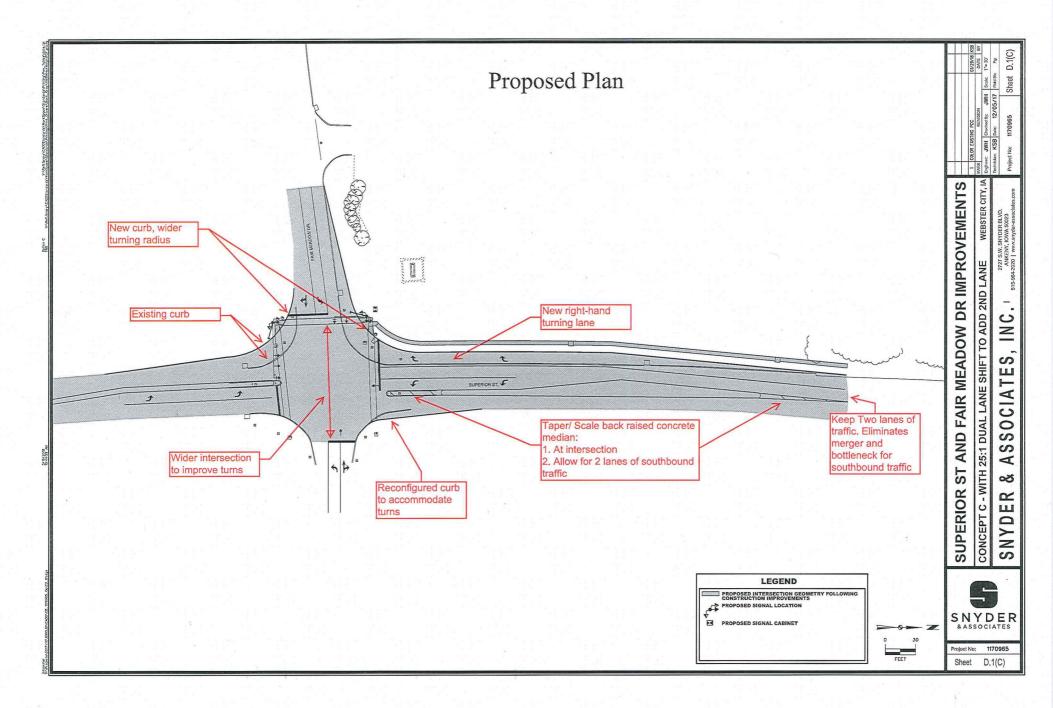

#### City Council Meeting Agenda March 19, 2018

3. COUNCIL MEMORANDUM: Motion on final design of Superior Street and Fair Meadow Drive Intersection project.

#### Map Existing Map Proposed ConceptC Map Cost Opinion1 Cost Opinion2

- 4. COUNCIL MEMORANDUM: Resolution accepting and approving the Minor Subdivision Plat of Sahai's Second Addition in Webster City, Iowa. Plat
- COUNCIL MEMORANDUM: Motion on request from
   Community Vitality Director to attend Regards to Rural 2018 Rural Development Initiatives Conference in Eugene, Oregon to be held May 18-20, 2018. Conf Sch
- 6. COUNCIL MEMORANDUM Resolution authorizing entering into a Business Online Banking Agreement and an ACH Origination Agreement with First State Bank, Webster City, Iowa in connection with the City of Webster City, Iowa Checking Accounts.
- 7. Motion setting date/time/place for next Town Hall Meeting. (April 30, 2018 7:00 pm Middle School Commons)
- 8. Motion setting dates/times/place for 2018 CleanUp/DropOff Event. (June 8, 9 Middle School Parking Lot) (June 8 12 Noon-4 pm) and (June 9 8 am-2 pm)

5. Options were discussed for the Superior Street and Fair Meadow Drive Intersection. Considerable discussion was held on the proposed design for this intersection which included whether to remove the medians completely or leave in place with the alterations noted on the proposed design by the engineer. One of the main items brought forward was maintaining the safety of the intersection.

Council Members; John Haldeman, engineer, Snyder and Associates; Ken Wetzler, Public Works Director; Chuck Stansfield, Fire Chief and Connie Evans all spoke.

The Consensus of the Council was to move forward with the Option of Concept C for the intersection of Superior Street and Fair Meadow Drive with the final plans to be decided at the March 19, 2018 Council meeting. Council Members encouraged residents to give input on the intersection prior to the regular meeting on March 19, 2018.