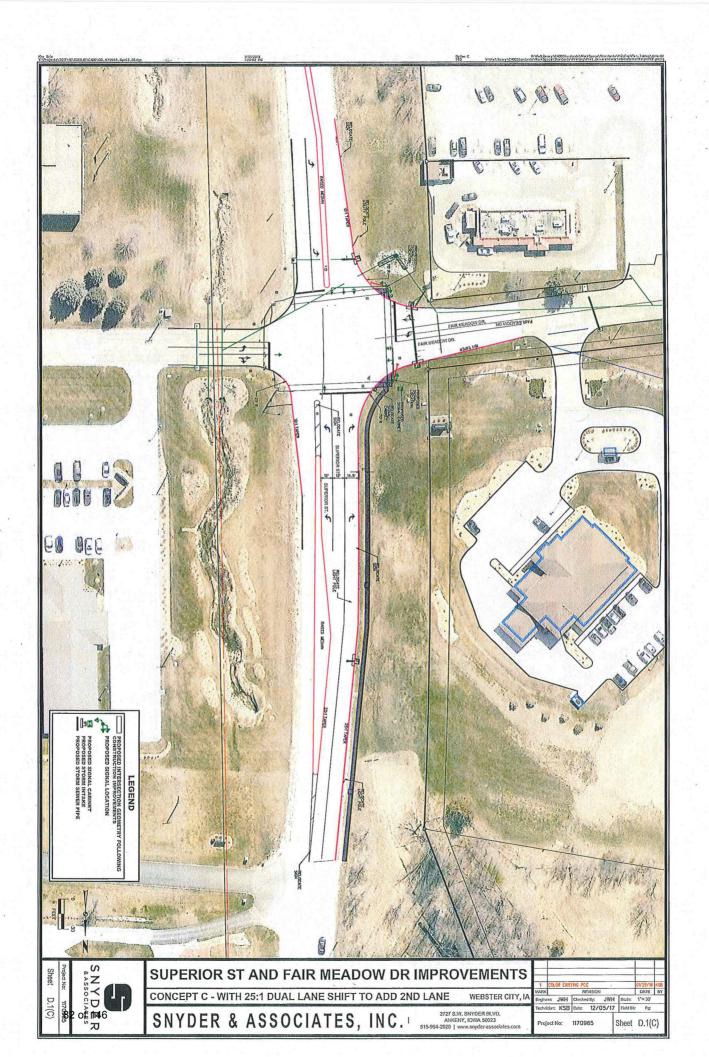

#### City Council Meeting Agenda March 19, 2018

3. COUNCIL MEMORANDUM: Motion on final design of Superior Street and Fair Meadow Drive Intersection project.

#### Map Existing Map Proposed ConceptC Map Cost Opinion1 Cost Opinion2

- 4. COUNCIL MEMORANDUM: Resolution accepting and approving the Minor Subdivision Plat of Sahai's Second Addition in Webster City, Iowa. Plat
- COUNCIL MEMORANDUM: Motion on request from
   Community Vitality Director to attend Regards to Rural 2018 Rural Development Initiatives Conference in Eugene, Oregon to be held May 18-20, 2018. Conf Sch
- 6. COUNCIL MEMORANDUM Resolution authorizing entering into a Business Online Banking Agreement and an ACH Origination Agreement with First State Bank, Webster City, Iowa in connection with the City of Webster City, Iowa Checking Accounts.
- 7. Motion setting date/time/place for next Town Hall Meeting. (April 30, 2018 7:00 pm Middle School Commons)
- 8. Motion setting dates/times/place for 2018 CleanUp/DropOff Event. (June 8, 9 Middle School Parking Lot) (June 8 12 Noon-4 pm) and (June 9 8 am-2 pm)

5. Options were discussed for the Superior Street and Fair Meadow Drive Intersection. Considerable discussion was held on the proposed design for this intersection which included whether to remove the medians completely or leave in place with the alterations noted on the proposed design by the engineer. One of the main items brought forward was maintaining the safety of the intersection.

Council Members; John Haldeman, engineer, Snyder and Associates; Ken Wetzler, Public Works Director; Chuck Stansfield, Fire Chief and Connie Evans all spoke.

The Consensus of the Council was to move forward with the Option of Concept C for the intersection of Superior Street and Fair Meadow Drive with the final plans to be decided at the March 19, 2018 Council meeting. Council Members encouraged residents to give input on the intersection prior to the regular meeting on March 19, 2018.