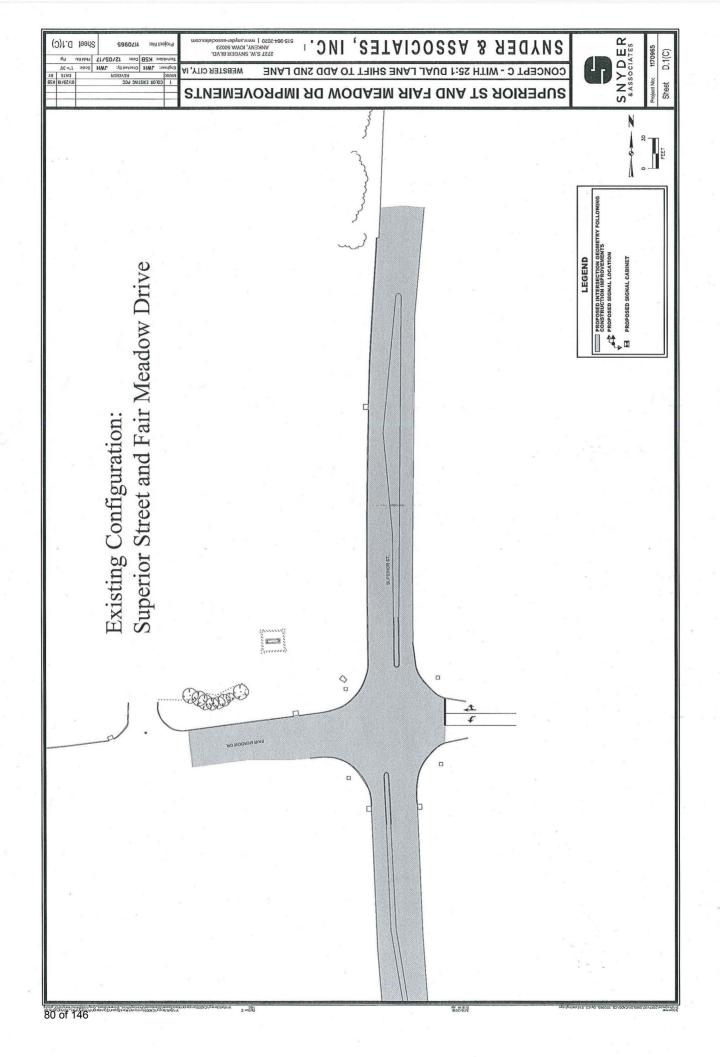

#### City Council Meeting Agenda March 19, 2018

3. COUNCIL MEMORANDUM: Motion on final design of Superior Street and Fair Meadow Drive Intersection project.

#### Map Existing Map Proposed ConceptC Map Cost Opinion1 Cost Opinion2

- 4. COUNCIL MEMORANDUM: Resolution accepting and approving the Minor Subdivision Plat of Sahai's Second Addition in Webster City, Iowa. Plat
- COUNCIL MEMORANDUM: Motion on request from
   Community Vitality Director to attend Regards to Rural 2018 Rural Development Initiatives Conference in Eugene, Oregon to be held May 18-20, 2018. Conf Sch
- 6. COUNCIL MEMORANDUM Resolution authorizing entering into a Business Online Banking Agreement and an ACH Origination Agreement with First State Bank, Webster City, Iowa in connection with the City of Webster City, Iowa Checking Accounts.
- 7. Motion setting date/time/place for next Town Hall Meeting. (April 30, 2018 7:00 pm Middle School Commons)
- 8. Motion setting dates/times/place for 2018 CleanUp/DropOff Event. (June 8, 9 Middle School Parking Lot) (June 8 12 Noon-4 pm) and (June 9 8 am-2 pm)

5. Options were discussed for the Superior Street and Fair Meadow Drive Intersection. Considerable discussion was held on the proposed design for this intersection which included whether to remove the medians completely or leave in place with the alterations noted on the proposed design by the engineer. One of the main items brought forward was maintaining the safety of the intersection.

Council Members; John Haldeman, engineer, Snyder and Associates; Ken Wetzler, Public Works Director; Chuck Stansfield, Fire Chief and Connie Evans all spoke.

The Consensus of the Council was to move forward with the Option of Concept C for the intersection of Superior Street and Fair Meadow Drive with the final plans to be decided at the March 19, 2018 Council meeting. Council Members encouraged residents to give input on the intersection prior to the regular meeting on March 19, 2018.