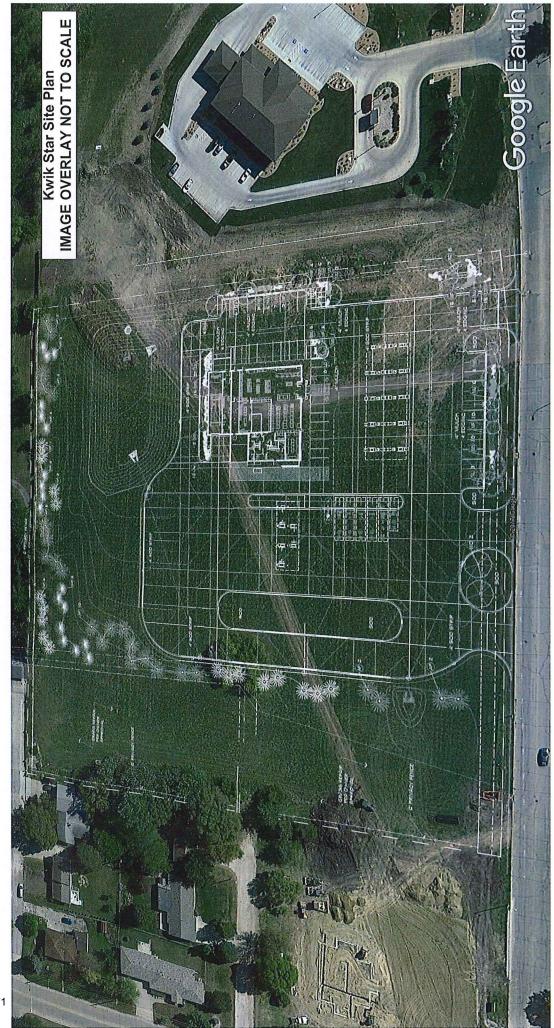

- 1. Minutes of <u>January 2</u> and <u>January 4</u>, 2018
- 2. Resolution on Payroll for the period ending January 6, 2018 and paid on January 12, 2018.
- 3. Resolution on Bills Fund List
  - C. GENERAL AGENDA
- COUNCIL MEMORANDUM: Resolution amending the 2013
   Comprehensive Plan for the City of Webster City, Iowa, to reflect a change regarding the future Land Use Map.
- 5:30 p.m.
  COUNCIL MEMORANDUM SITE PLAN PETITION MAP
  PUBLIC HEARING on the proposed rezoning of property from R-1 (Single Family Dwelling) and R-2 (Multiple Family Dwelling) District to C-3 (Highway Commercial) District, said property being located in an area West of Superior Street and North of Fair Meadow Drive.

- 2. a. First reading of a proposed **Ordinance**, an ordinance amending the Official Zoning Map of the City of Webster City, as provided by Section 121.06 of the Code of Ordinances of Webster City, Iowa, 1996, by rezoning property from R-1 (Single Family Dwelling) District and R-2 (Multiple Family Dwelling) District to C-3 (Highway Commercial) District, said property being located on Fair Meadow Drive, Webster City, Iowa.
- 3. Report/Update by Shirley Helgevold, MIDAS Council of Governments on the status of the CDBG (Community Development Block Grant) monies for the Housing Rehab Program.
- 4. Recommend approval for issuance of Beer and Liquor Licenses by the Iowa Department of Commerce for the following:
- 5. a. Renewal of Class E Liquor License, Class B Wine Permit, Class C Beer Permit and Sunday Sales Casey's General Store #3054, 700 Superior Street
  - Renewal of Class B Beer Permit, Outdoor Service and Sunday Sales - Hamilton County Exposition/Hamilton County Fairgrounds, 1200 Bluff Street
- 6. COUNCIL MEMORANDUM: Motion by the City Council recommending the award of the contract for the Beach Street Resurfacing Project to the low bidder, Mathy Construction Company, Onalaska, Wisconsin, to the Hamilton County Board of Supervisors; which is in accordance with the STP (Surface Transportation Block Grant Program) agreement, DOT funding agreement and 28E City-County Agreement. (City of Webster City's portion of the project is known as Division 3.)
- 7. COUNCIL MEMORANDUM: Motion to refer to the Planning and Zoning Commission a request to vacate a portion of Third Street right-of-way east of HyVee and abutting Prospect Street.