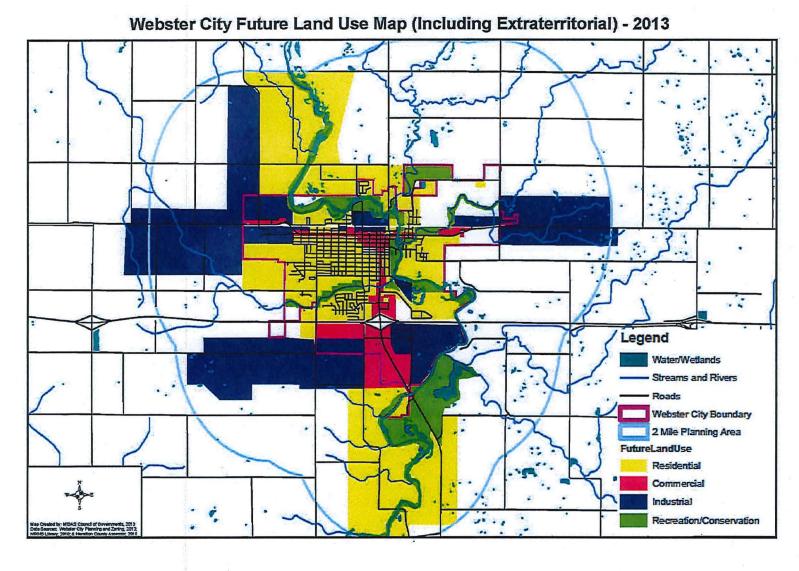

- 1. Minutes of <u>January 2</u> and <u>January 4</u>, 2018
- 2. Resolution on Payroll for the period ending January 6, 2018 and paid on January 12, 2018.
- 3. Resolution on Bills Fund List
  - C. GENERAL AGENDA
- COUNCIL MEMORANDUM: Resolution amending the 2013
   Comprehensive Plan for the City of Webster City, Iowa, to reflect a change regarding the future Land Use Map.
- 5:30 p.m.
  COUNCIL MEMORANDUM SITE PLAN PETITION MAP
  PUBLIC HEARING on the proposed rezoning of property from R-1 (Single Family Dwelling) and R-2 (Multiple Family Dwelling) District to C-3 (Highway Commercial) District, said property being located in an area West of Superior Street and North of Fair Meadow Drive.