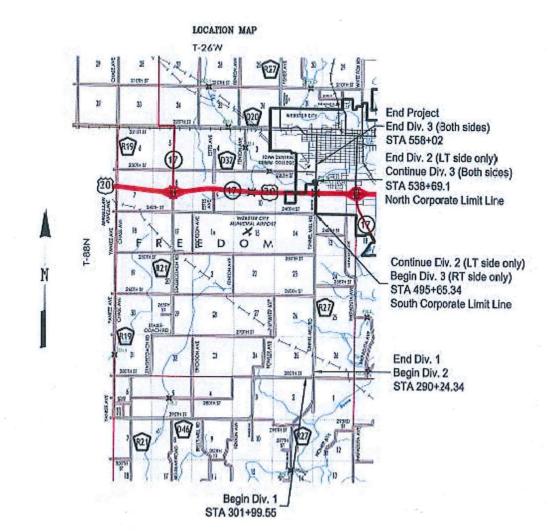

- 2. a. First reading of a proposed **Ordinance**, an ordinance amending the Official Zoning Map of the City of Webster City, as provided by Section 121.06 of the Code of Ordinances of Webster City, Iowa, 1996, by rezoning property from R-1 (Single Family Dwelling) District and R-2 (Multiple Family Dwelling) District to C-3 (Highway Commercial) District, said property being located on Fair Meadow Drive, Webster City, Iowa.
- 3. Report/Update by Shirley Helgevold, MIDAS Council of Governments on the status of the CDBG (Community Development Block Grant) monies for the Housing Rehab Program.
- 4. Recommend approval for issuance of Beer and Liquor Licenses by the Iowa Department of Commerce for the following:
- 5. a. Renewal of Class E Liquor License, Class B Wine Permit, Class C Beer Permit and Sunday Sales Casey's General Store #3054, 700 Superior Street
  - Renewal of Class B Beer Permit, Outdoor Service and Sunday Sales - Hamilton County Exposition/Hamilton County Fairgrounds, 1200 Bluff Street
- 6. COUNCIL MEMORANDUM: Motion by the City Council recommending the award of the contract for the Beach Street Resurfacing Project to the low bidder, Mathy Construction Company, Onalaska, Wisconsin, to the Hamilton County Board of Supervisors; which is in accordance with the STP (Surface Transportation Block Grant Program) agreement, DOT funding agreement and 28E City-County Agreement. (City of Webster City's portion of the project is known as Division 3.)
- 7. COUNCIL MEMORANDUM: Motion to refer to the Planning and Zoning Commission a request to vacate a portion of Third Street right-of-way east of HyVee and abutting Prospect Street.