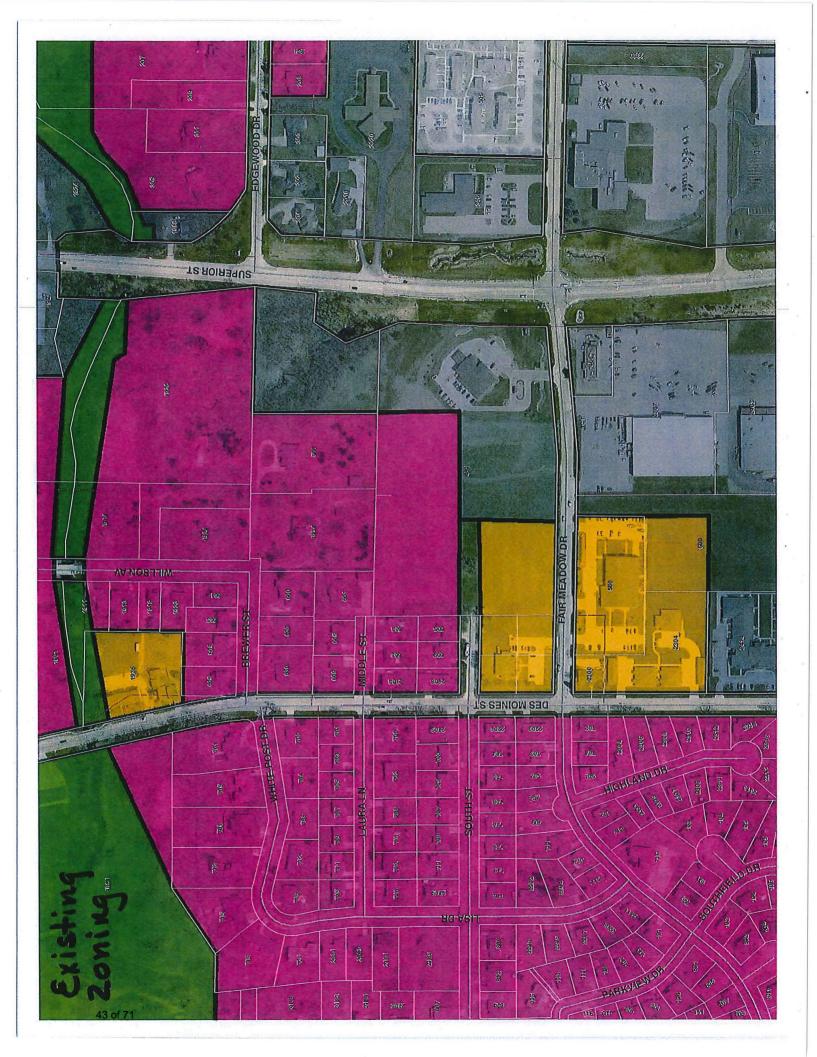

- 1. Minutes of <u>January 2</u> and <u>January 4</u>, 2018
- 2. Resolution on Payroll for the period ending January 6, 2018 and paid on January 12, 2018.
- 3. Resolution on Bills Fund List
  - C. GENERAL AGENDA
- COUNCIL MEMORANDUM: Resolution amending the 2013
   Comprehensive Plan for the City of Webster City, Iowa, to reflect a change regarding the future Land Use Map.
- 5:30 p.m.
  COUNCIL MEMORANDUM SITE PLAN PETITION MAP
  PUBLIC HEARING on the proposed rezoning of property from R-1 (Single Family Dwelling) and R-2 (Multiple Family Dwelling) District to C-3 (Highway Commercial) District, said property being located in an area West of Superior Street and North of Fair Meadow Drive.

- 2. a. First reading of a proposed **Ordinance**, an ordinance amending the Official Zoning Map of the City of Webster City, as provided by Section 121.06 of the Code of Ordinances of Webster City, Iowa, 1996, by rezoning property from R-1 (Single Family Dwelling) District and R-2 (Multiple Family Dwelling) District to C-3 (Highway Commercial) District, said property being located on Fair Meadow Drive, Webster City, Iowa.
- 3. Report/Update by Shirley Helgevold, MIDAS Council of Governments on the status of the CDBG (Community Development Block Grant) monies for the Housing Rehab Program.
- 4. Recommend approval for issuance of Beer and Liquor Licenses by the Iowa Department of Commerce for the following:
- 5. a. Renewal of Class E Liquor License, Class B Wine Permit, Class C Beer Permit and Sunday Sales Casey's General Store #3054, 700 Superior Street
  - Renewal of Class B Beer Permit, Outdoor Service and Sunday Sales - Hamilton County Exposition/Hamilton County Fairgrounds, 1200 Bluff Street
- 6. COUNCIL MEMORANDUM: Motion by the City Council recommending the award of the contract for the Beach Street Resurfacing Project to the low bidder, Mathy Construction Company, Onalaska, Wisconsin, to the Hamilton County Board of Supervisors; which is in accordance with the STP (Surface Transportation Block Grant Program) agreement, DOT funding agreement and 28E City-County Agreement. (City of Webster City's portion of the project is known as Division 3.)
- 7. COUNCIL MEMORANDUM: Motion to refer to the Planning and Zoning Commission a request to vacate a portion of Third Street right-of-way east of HyVee and abutting Prospect Street.