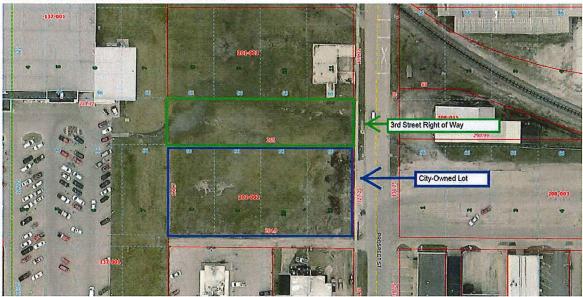

- 2. a. First reading of a proposed **Ordinance**, an ordinance amending the Official Zoning Map of the City of Webster City, as provided by Section 121.06 of the Code of Ordinances of Webster City, Iowa, 1996, by rezoning property from R-1 (Single Family Dwelling) District and R-2 (Multiple Family Dwelling) District to C-3 (Highway Commercial) District, said property being located on Fair Meadow Drive, Webster City, Iowa.
- 3. Report/Update by Shirley Helgevold, MIDAS Council of Governments on the status of the CDBG (Community Development Block Grant) monies for the Housing Rehab Program.
- 4. Recommend approval for issuance of Beer and Liquor Licenses by the Iowa Department of Commerce for the following:
- 5. a. Renewal of Class E Liquor License, Class B Wine Permit, Class C Beer Permit and Sunday Sales Casey's General Store #3054, 700 Superior Street
  - Renewal of Class B Beer Permit, Outdoor Service and Sunday Sales - Hamilton County Exposition/Hamilton County Fairgrounds, 1200 Bluff Street
- 6. COUNCIL MEMORANDUM: Motion by the City Council recommending the award of the contract for the Beach Street Resurfacing Project to the low bidder, Mathy Construction Company, Onalaska, Wisconsin, to the Hamilton County Board of Supervisors; which is in accordance with the STP (Surface Transportation Block Grant Program) agreement, DOT funding agreement and 28E City-County Agreement. (City of Webster City's portion of the project is known as Division 3.)
- 7. COUNCIL MEMORANDUM: Motion to refer to the Planning and Zoning Commission a request to vacate a portion of Third Street right-of-way east of HyVee and abutting Prospect Street.