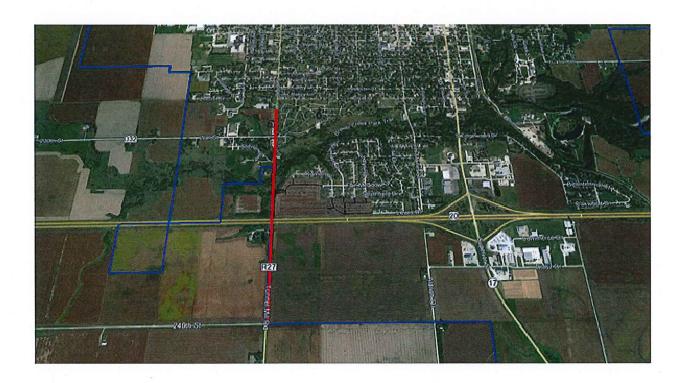

- 2. a. First reading of a proposed **Ordinance**, an ordinance amending the Official Zoning Map of the City of Webster City, as provided by Section 121.06 of the Code of Ordinances of Webster City, Iowa, 1996, by rezoning property from R-1 (Single Family Dwelling) District and R-2 (Multiple Family Dwelling) District to C-3 (Highway Commercial) District, said property being located on Fair Meadow Drive, Webster City, Iowa.
- 3. Report/Update by Shirley Helgevold, MIDAS Council of Governments on the status of the CDBG (Community Development Block Grant) monies for the Housing Rehab Program.
- 4. Recommend approval for issuance of Beer and Liquor Licenses by the Iowa Department of Commerce for the following:
- 5. a. Renewal of Class E Liquor License, Class B Wine Permit, Class C Beer Permit and Sunday Sales Casey's General Store #3054, 700 Superior Street
  - Renewal of Class B Beer Permit, Outdoor Service and Sunday Sales - Hamilton County Exposition/Hamilton County Fairgrounds, 1200 Bluff Street
- 6. COUNCIL MEMORANDUM: Motion by the City Council recommending the award of the contract for the Beach Street Resurfacing Project to the low bidder, Mathy Construction Company, Onalaska, Wisconsin, to the Hamilton County Board of Supervisors; which is in accordance with the STP (Surface Transportation Block Grant Program) agreement, DOT funding agreement and 28E City-County Agreement. (City of Webster City's portion of the project is known as Division 3.)
- 7. COUNCIL MEMORANDUM: Motion to refer to the Planning and Zoning Commission a request to vacate a portion of Third Street right-of-way east of HyVee and abutting Prospect Street.