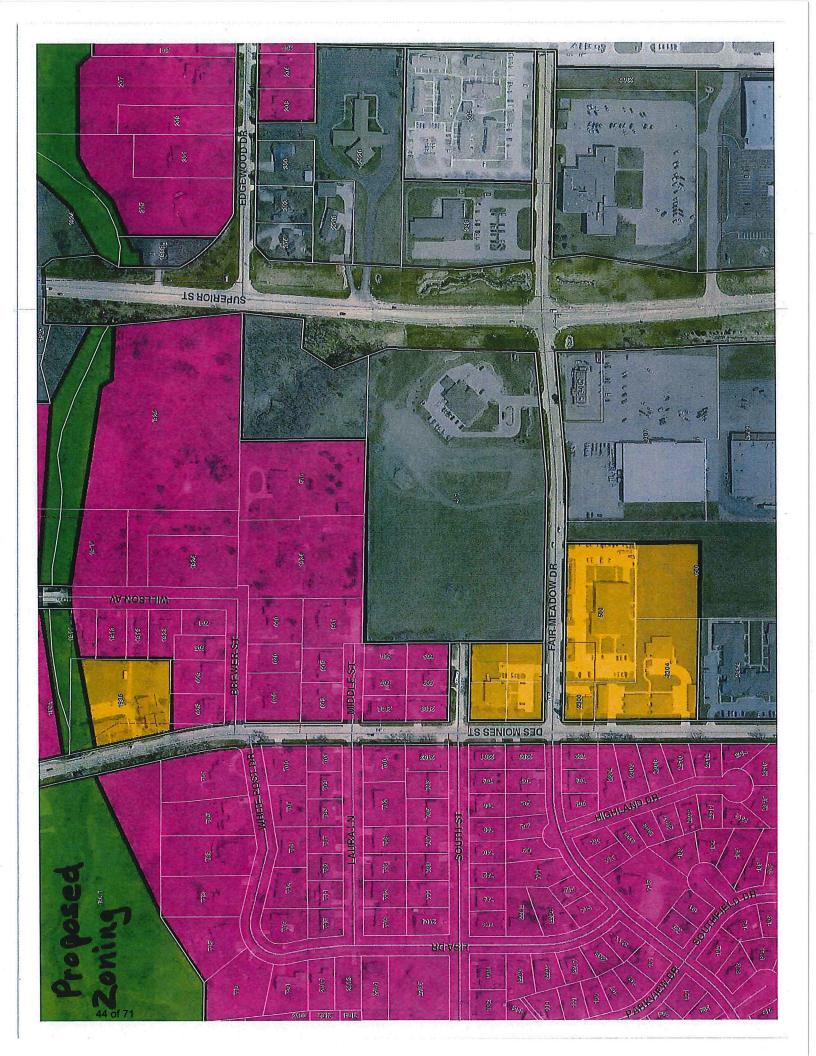

- 1. Minutes of <u>January 2</u> and <u>January 4</u>, 2018
- 2. Resolution on Payroll for the period ending January 6, 2018 and paid on January 12, 2018.
- 3. Resolution on Bills Fund List
  - C. GENERAL AGENDA
- COUNCIL MEMORANDUM: Resolution amending the 2013
   Comprehensive Plan for the City of Webster City, Iowa, to reflect a change regarding the future Land Use Map.
- 5:30 p.m.
  COUNCIL MEMORANDUM SITE PLAN PETITION MAP
  PUBLIC HEARING on the proposed rezoning of property from R-1 (Single Family Dwelling) and R-2 (Multiple Family Dwelling) District to C-3 (Highway Commercial) District, said property being located in an area West of Superior Street and North of Fair Meadow Drive.

- 2. a. First reading of a proposed **Ordinance**, an ordinance amending the Official Zoning Map of the City of Webster City, as provided by Section 121.06 of the Code of Ordinances of Webster City, Iowa, 1996, by rezoning property from R-1 (Single Family Dwelling) District and R-2 (Multiple Family Dwelling) District to C-3 (Highway Commercial) District, said property being located on Fair Meadow Drive, Webster City, Iowa.
- 3. Report/Update by Shirley Helgevold, MIDAS Council of Governments on the status of the CDBG (Community Development Block Grant) monies for the Housing Rehab Program.
- 4. Recommend approval for issuance of Beer and Liquor Licenses by the Iowa Department of Commerce for the following:
- 5. a. Renewal of Class E Liquor License, Class B Wine Permit, Class C Beer Permit and Sunday Sales Casey's General Store #3054, 700 Superior Street
  - Renewal of Class B Beer Permit, Outdoor Service and Sunday Sales - Hamilton County Exposition/Hamilton County Fairgrounds, 1200 Bluff Street
- 6. COUNCIL MEMORANDUM: Motion by the City Council recommending the award of the contract for the Beach Street Resurfacing Project to the low bidder, Mathy Construction Company, Onalaska, Wisconsin, to the Hamilton County Board of Supervisors; which is in accordance with the STP (Surface Transportation Block Grant Program) agreement, DOT funding agreement and 28E City-County Agreement. (City of Webster City's portion of the project is known as Division 3.)
- 7. COUNCIL MEMORANDUM: Motion to refer to the Planning and Zoning Commission a request to vacate a portion of Third Street right-of-way east of HyVee and abutting Prospect Street.